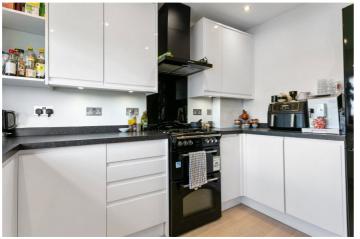

Step into the living room and be captivated by natural light and a modern finish that creates the perfect atmosphere for relaxation and entertainment. The separate fitted kitchen offers a stylish and functional space to whip up your favourite dishes, while the family bathroom features elegant tiling and a sleek design that adds a touch of luxury to your daily routine.