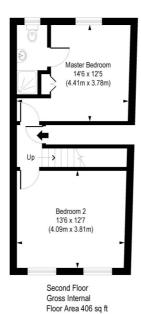

## Mile End Road, E1

Approx. Gross Internal Floor Area 805 sq. ft / 74.80 sq. m

Gross Internal Floor Area 399 sq ft

COMPLIANT WITH RICS CODE OF MEASURING PRACTICE Floorplan is for illustrative purposes only and is not to scale. Every attempt has been made to ensure the accuracy of the floorplan shown, however all measurements, fauture, fittings and data shown are an approximate interpretation for fillustrative purposes only. Liability for errors, omissions or mis-statement through negligence or otherwise is hereby excluded.

This floorplan is for illustration purposes only and is not to scale. The position and size of doors, windows, appliances and other features are approximate.

Shoreditch | 020 7749 7650 | shoreditch@winkworth.co.uk