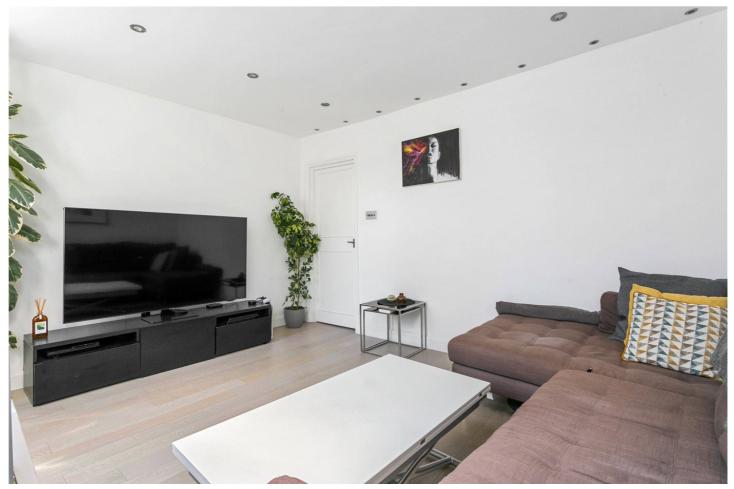

Step into the living room and be captivated by natural light and a modern finish that creates the perfect atmosphere for relaxation and entertainment. The separate fitted kitchen offers a stylish and functional space to whip up your favourite dishes, while the family bathroom features elegant tiling and a sleek design that adds a touch of luxury to your daily routine.

With recent renovations by the current owner, this property offers the perfect balance of comfort and sophistication, with wooden flooring, tiled bathrooms, and plenty of space for all your storage needs. You'll enjoy the benefits of double glazing and gas central heating, ensuring that your home stays cosy and energy-efficient all year round.