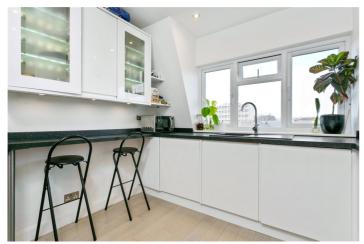

Step into the living room and be captivated by natural light and a modern finish that creates the perfect atmosphere for relaxation and entertainment. The separate fitted kitchen offers a stylish and functional space to whip up your favourite dishes, while the family bathroom features elegant tiling and a sleek design that adds a touch of luxury to your daily routine.