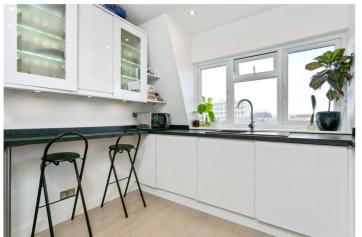

Step into the living room and be captivated by natural light and a modern finish that creates the perfect atmosphere for relaxation and entertainment. The separate fitted kitchen offers a stylish and functional space to whip up your favourite dishes, while the family bathroom features elegant tiling and a sleek design that adds a touch of luxury to your daily routine.