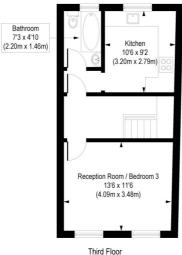

## Mile End Road, E1

Approx. Gross Internal Floor Area 805 sq. ft / 74.80 sq. m

Gross Internal Floor Area 399 sq ft

COMPLIANT WITH RICS CODE OF MEASURING PRACTICE Floorplan is for illustrative purposes only and is not to scale. Every attempt has been made to ensure the accuracy of the floorplan shown, however all measurements, fauture, fittings and data shown are an approximate interpretation for fillustrative purposes only. Liability for errors, omissions or mis-statement through negligence or otherwise is hereby excluded.

This floorplan is for illustration purposes only and is not to scale. The position and size of doors, windows, appliances and other features are approximate.

Shoreditch | 020 7749 7650 | shoreditch@winkworth.co.uk