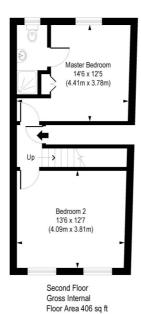

## Mile End Road, E1

Approx. Gross Internal Floor Area 805 sq. ft / 74.80 sq. m

Gross Internal Floor Area 399 sq ft

COMPLIANT WITH RICS CODE OF MEASURING PRACTICE Floorplan is for illustrative purposes only and is not to scale. Every attempt has been made to ensure the accuracy of the floorplan shown, however all measurements, fauture, fittings and data shown are an approximate interpretation for fillustrative purposes only. Liability for errors, omissions or mis-statement through negligence or otherwise is hereby excluded.