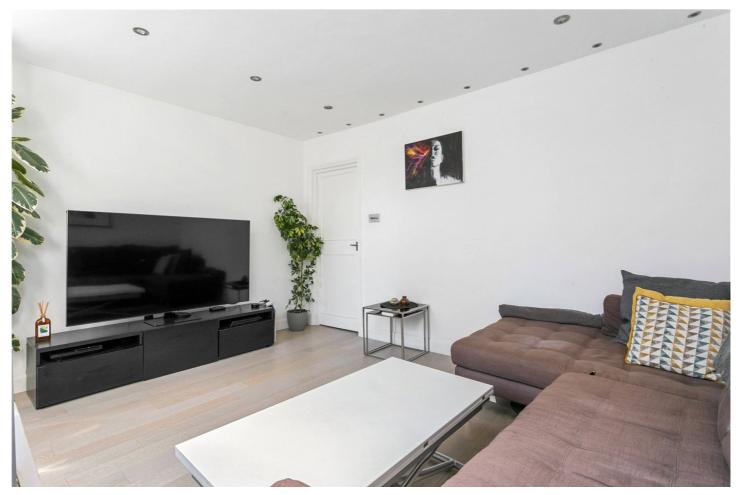

Step into the living room and be captivated by natural light and a modern finish that creates the perfect atmosphere for relaxation and entertainment. The separate fitted kitchen offers a stylish and functional space to whip up your favourite dishes, while the family bathroom features elegant tiling and a sleek design that adds a touch of luxury to your daily routine.

With recent renovations by the current owner, this property offers the perfect balance of comfort and sophistication, with wooden flooring, tiled bathrooms, and plenty of space for all your storage needs. You'll enjoy the benefits of double glazing and gas central heating, ensuring that your home stays cosy and energy-efficient all year round.