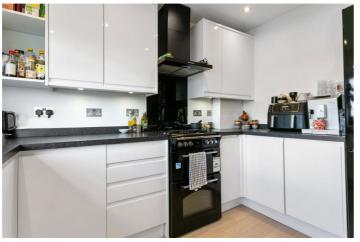

Step into the living room and be captivated by natural light and a modern finish that creates the perfect atmosphere for relaxation and entertainment. The separate fitted kitchen offers a stylish and functional space to whip up your favourite dishes, while the family bathroom features elegant tiling and a sleek design that adds a touch of luxury to your daily routine.