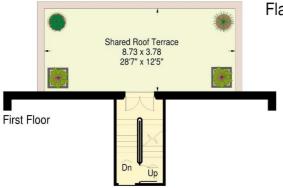

for every step...

Flat b 61 Carlton Hill, London NW8

Approximate Gross Internal Area:

167.6 sq.mts. / 1804 sq.ft.

(including reduced height area,
below 1.5m - denoted with dashed line:
25.5 sq.mts. / 274 sq.ft.)

Terrace Terrace Dn Bedroom 3 -3.71 x 3.63 Bedroom 2 4.56 x 3.71 15'0" x 12'2" 12'2" x 11'11" Eaves Storage

Second Floor

APPROX. SCALE

012345 10Ft Third Floor

Floor Plans produced by

Pro plan
O1491 842925
All measurements and figures are taken in accordance with RICS guidelines.
This plan is for guidance only and must not be relied upon as a statement of fact.