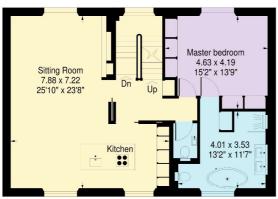

for every step...

Flat b 61 Carlton Hill, London NW8

Approximate Gross Internal Area:

167.6 sq.mts. / 1804 sq.ft.

(including reduced height area,
below 1.5m - denoted with dashed line:
25.5 sq.mts. / 274 sq.ft.)

Terrace Terrace Dn Bedroom 3 -3.71 x 3.63 Bedroom 2 4.56 x 3.71 15'0" x 12'2" 12'2" x 11'11" Eaves Storage

Second Floor

APPROX. SCALE

012345 10Ft Third Floor

Floor Plans produced by

Pro plan
O1491 842925
All measurements and figures are taken in accordance with RICS guidelines.
This plan is for guidance only and must not be relied upon as a statement of fact.