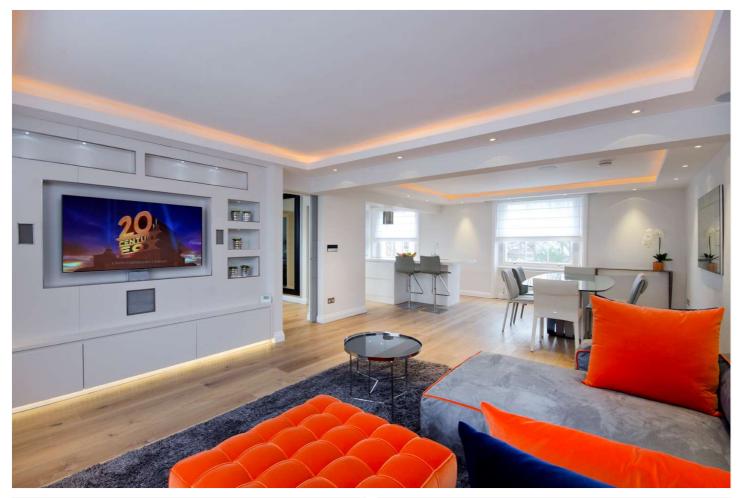

## CARLTON HILL, ST JOHN'S WOOD, LONDON, NW8 £2,500,000 SHARE OF FREEHOLD

A stylish and contemporary three bedroom duplex apartment set on the top floors of this elegant stucco fronted detached residence. The apartment which has recently been refurbished to exacting standards is entered on the first floor of this period property and further benefits from two approx south facing balconies, a communal terrace, communal garden and an allocated off street parking space.

Principal Bedroom with En Suite Bathroom | Two Further Bedrooms | Bathroom | Reception Room | Open Plan Kitchen | Guest WC | Communal Garden | Communal Terrace | Independent Heating | Allocated Off Street Parking | Share of Freehold