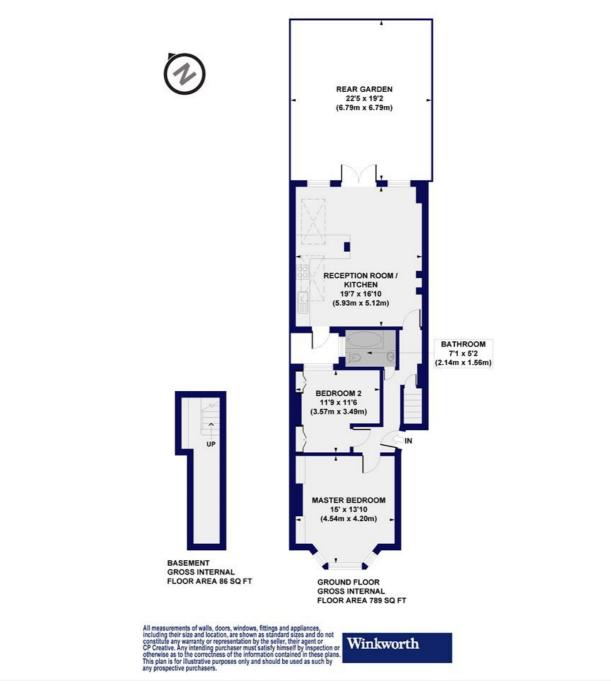

#### Haldon Road, SW18 Approx. Gross Internal Floor Area 875 sq. ft / 81.28 sq. m

This floorplan is for illustration purposes only and is not to scale. The position and size of doors, windows, appliances and other features are approximate.