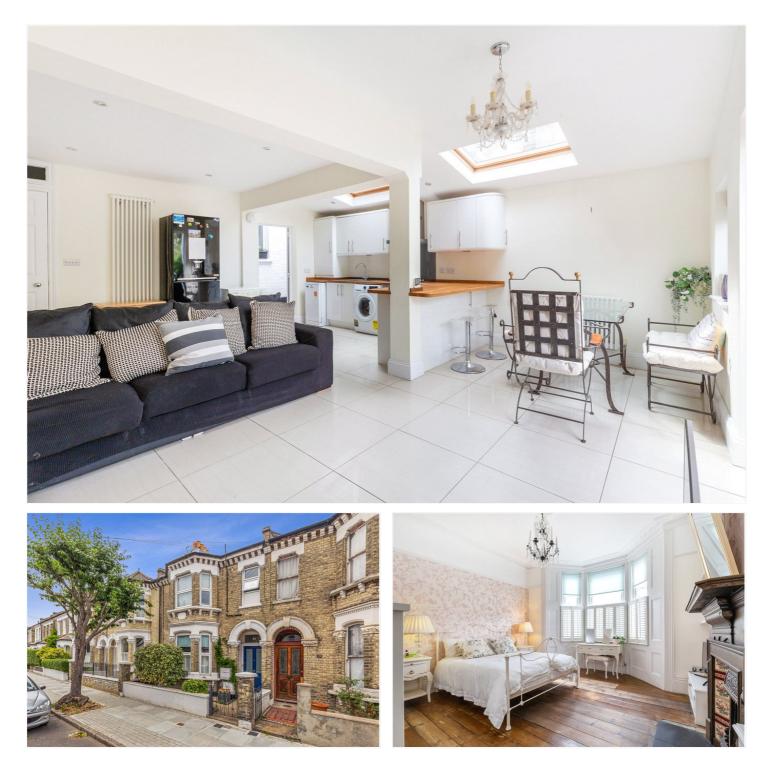

#### **DESCRIPTION:**

The property boasts a high quality fitted kitchen which is open plan to a bright and airy reception room with double doors to the 21ft private rear garden with a patio area. Both bedrooms are of a good size with access to a luxury bathroom. The flat also benefits from the original cellar.

#### **AT A GLANCE**

- PERIOD GARDEN FLAT
- TWO DOUBLE BEDROOMS
- PRIVATE GARDEN
- SHARE OF FREEHOLD
- GROUND FLOOR
- EXCELLENT TRANSPORT LINKS
- 845 SQ. FT.
- NO ONWARD CHAIN