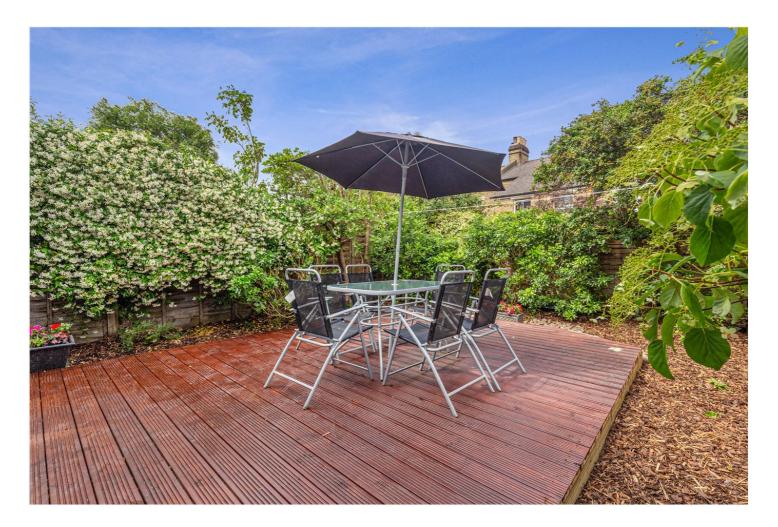

#### **DESCRIPTION:**

The property boasts a high quality fitted kitchen which is open plan to a bright and airy reception room with double doors to the 21ft private rear garden with a patio area. Both bedrooms are of a good size with access to a luxury bathroom. The flat also benefits from the original cellar.

#### **AT A GLANCE**

- PERIOD GARDEN FLAT
- TWO DOUBLE BEDROOMS
- PRIVATE GARDEN
- SHARE OF FREEHOLD
- GROUND FLOOR
- EXCELLENT TRANSPORT LINKS
- 845 SQ. FT.
- NO ONWARD CHAIN