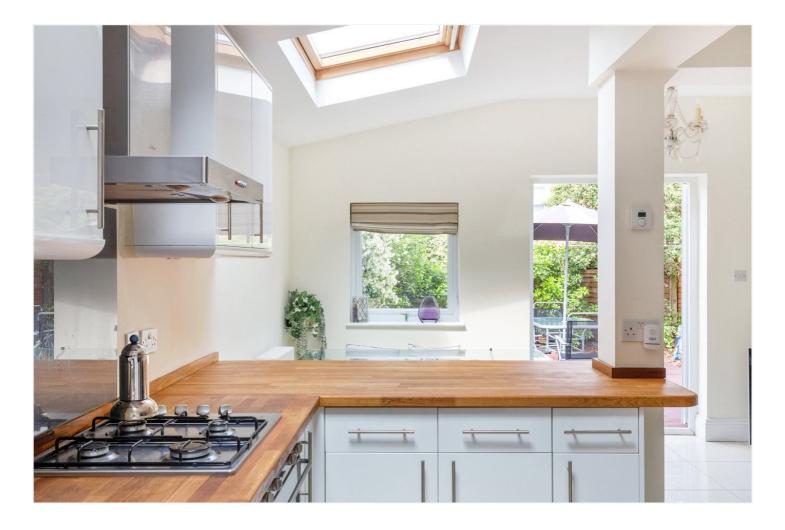

#### **DESCRIPTION:**

The property boasts a high quality fitted kitchen which is open plan to a bright and airy reception room with double doors to the 21ft private rear garden with a patio area. Both bedrooms are of a good size with access to a luxury bathroom. The flat also benefits from the original cellar.

#### **AT A GLANCE**

- PERIOD GARDEN FLAT
- TWO DOUBLE BEDROOMS
- PRIVATE GARDEN
- SHARE OF FREEHOLD
- GROUND FLOOR
- EXCELLENT TRANSPORT LINKS
- 845 SQ. FT.
- NO ONWARD CHAIN