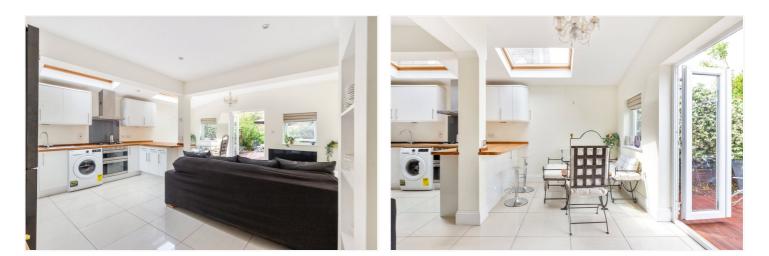

#### **DESCRIPTION:**

The property boasts a high quality fitted kitchen which is open plan to a bright and airy reception room with double doors to the 21ft private rear garden with a patio area. Both bedrooms are of a good size with access to a luxury bathroom. The flat also benefits from the original cellar.

#### **AT A GLANCE**

- PERIOD GARDEN FLAT
- TWO DOUBLE BEDROOMS
- PRIVATE GARDEN
- SHARE OF FREEHOLD
- GROUND FLOOR
- EXCELLENT TRANSPORT LINKS
- 845 SQ. FT.
- NO ONWARD CHAIN