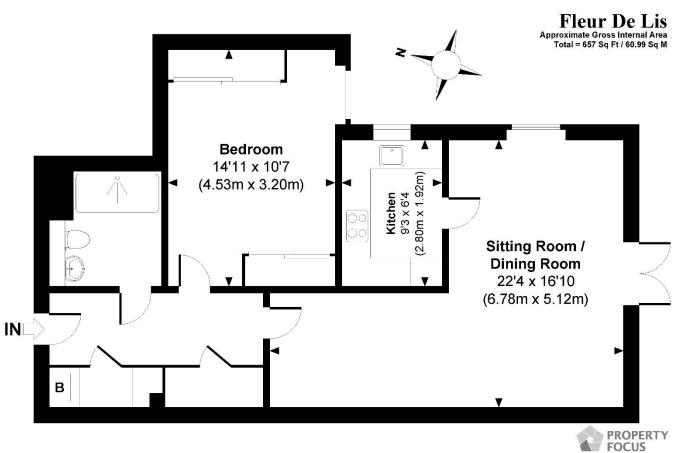

This beautifully presented one bedroom apartment is in this sought after development of Fleur-De-Lis in the heart of Romsey Town Centre. The apartment is one of the few with private outdoor space. The accommodation comprises a large entrance hallway with useful fitted cupboards. The wellproportioned sitting room provides access to the private patio area through French doors. The kitchen is one of the more generous in size on this development and is fitted with a wide range of modern eye and base level units and integral appliances. The bedroom benefits from two sets of built in storage cupboards. The contemporary bathroom features a large walk-in shower.

60 Years plus only

© www.propertyfocus.co | Professional Property Photography & Floorplans This plan is for illustrative purposes only and is not to scale. If specified, the Gross internal Area (GiA), dimensions, North point orientation and the size and placement of features are approximate and should not be relied on as a statement of fact. No aguarantee sigvener for the GiA and no reseponsibility is taken for any error, omission or miseversentation.