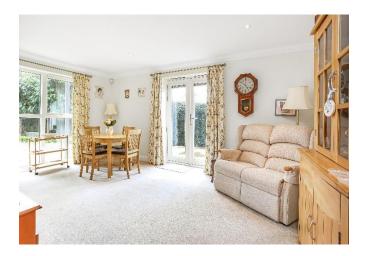

This beautifully presented one bedroom apartment is in this sought after development of Fleur-De-Lis in the heart of Romsey Town Centre. The apartment is one of the few with private outdoor space. The accommodation comprises a large entrance hallway with useful fitted cupboards. The wellproportioned sitting room provides access to the private patio area through French doors. The kitchen is one of the more generous in size on this development and is fitted with a wide range of modern eye and base level units and integral appliances. The bedroom benefits from two sets of built in storage cupboards. The contemporary bathroom features a large walk-in shower.

For those who hanker for some private, low maintenance outside space, this apartment fits the bill. The apartment also comes with a parking space.

- All Mains Utilities
- No Onward Chain
- Superfast Broadband Available