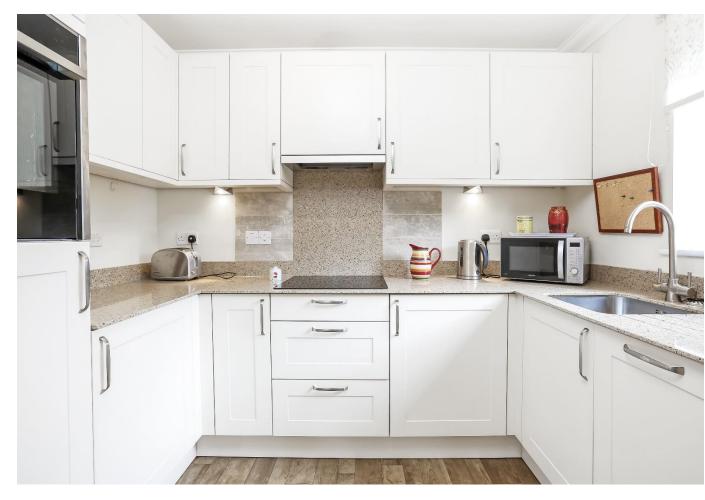

This beautifully presented one bedroom apartment is in this sought after development of Fleur-De-Lis in the heart of Romsey Town Centre. The apartment is one of the few with private outdoor space. The accommodation comprises a large entrance hallway with useful fitted cupboards. The wellproportioned sitting room provides access to the private patio area through French doors. The kitchen is one of the more generous in size on this development and is fitted with a wide range of modern eye and base level units and integral appliances. The bedroom benefits from two sets of built in storage cupboards. The contemporary bathroom features a large walk-in shower.