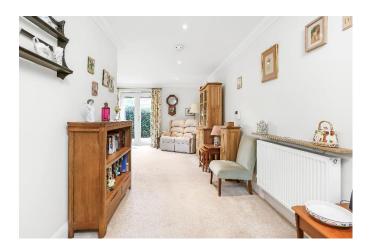

This beautifully presented one bedroom apartment is in this sought after development of Fleur-De-Lis in the heart of Romsey Town Centre. The apartment is one of the few with private outdoor space. The accommodation comprises a large entrance hallway with useful fitted cupboards. The wellproportioned sitting room provides access to the private patio area through French doors. The kitchen is one of the more generous in size on this development and is fitted with a wide range of modern eye and base level units and integral appliances. The bedroom benefits from two sets of built in storage cupboards. The contemporary bathroom features a large walk-in shower.