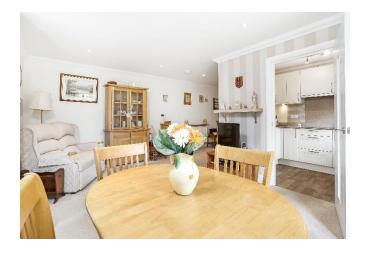

This beautifully presented one bedroom apartment is in this sought after development of Fleur-De-Lis in the heart of Romsey Town Centre. The apartment is one of the few with private outdoor space. The accommodation comprises a large entrance hallway with useful fitted cupboards. The wellproportioned sitting room provides access to the private patio area through French doors. The kitchen is one of the more generous in size on this development and is fitted with a wide range of modern eye and base level units and integral appliances. The bedroom benefits from two sets of built in storage cupboards. The contemporary bathroom features a large walk-in shower.

For those who hanker for some private, low maintenance outside space, this apartment fits the bill. The apartment also comes with a parking space.

- All Mains Utilities
- No Onward Chain
- Superfast Broadband Available