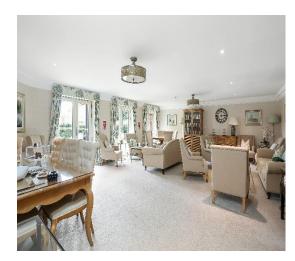

This beautifully presented one bedroom apartment is in this sought after development of Fleur-De-Lis in the heart of Romsey Town Centre. The apartment is one of the few with private outdoor space. The accommodation comprises a large entrance hallway with useful fitted cupboards. The wellproportioned sitting room provides access to the private patio area through French doors. The kitchen is one of the more generous in size on this development and is fitted with a wide range of modern eye and base level units and integral appliances. The bedroom benefits from two sets of built in storage cupboards. The contemporary bathroom features a large walk-in shower.