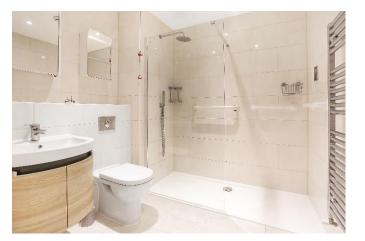

This beautifully presented one bedroom apartment is in this sought after development of Fleur-De-Lis in the heart of Romsey Town Centre. The apartment is one of the few with private outdoor space. The accommodation comprises a large entrance hallway with useful fitted cupboards. The wellproportioned sitting room provides access to the private patio area through French doors. The kitchen is one of the more generous in size on this development and is fitted with a wide range of modern eye and base level units and integral appliances. The bedroom benefits from two sets of built in storage cupboards. The contemporary bathroom features a large walk-in shower.