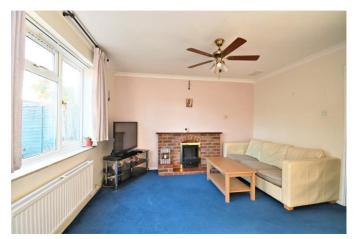

## **Description**

This three bedroom terraced house offers plenty of space and benefits from a south facing rear garden.

It has an enclosed entrance porch at the front and this has a very handy walk-in storage cupboard. There are two reception rooms – a living and dining room with the kitchen to the front.