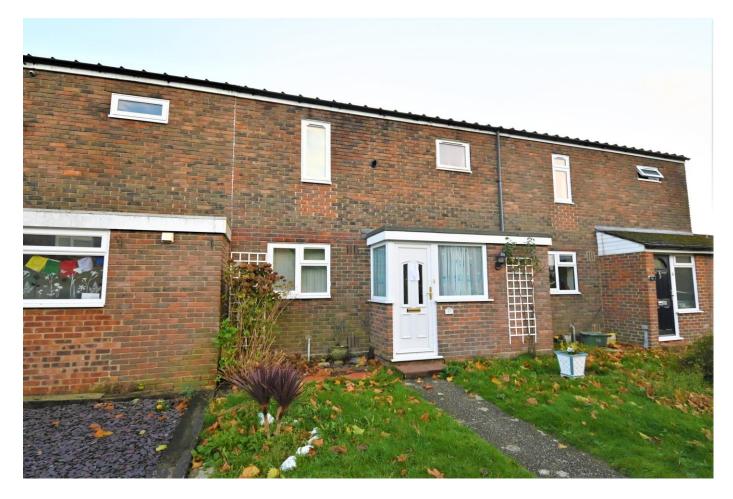

## **Description**

This three bedroom terraced house offers plenty of space and benefits from a south facing rear garden.

It has an enclosed entrance porch at the front and this has a very handy walk-in storage cupboard. There are two reception rooms – a living and dining room with the kitchen to the front.

Completing the ground floor is the cloakroom and a deep under stairs storage cupboard.

The first floor has three bedrooms (two doubles and a single) and a bathroom.

Heading outside there is an open plan lawn at the front and an enclosed south facing garden with a timber shed at the rear.

There are non allocated parking spaces at the end of the terrace.

Winkworth