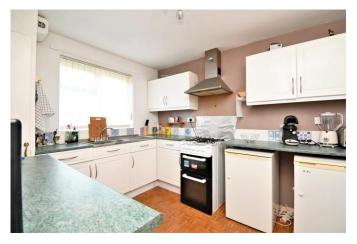

## **Description**

This three bedroom terraced house offers plenty of space and benefits from a south facing rear garden.

It has an enclosed entrance porch at the front and this has a very handy walk-in storage cupboard. There are two reception rooms – a living and dining room with the kitchen to the front.