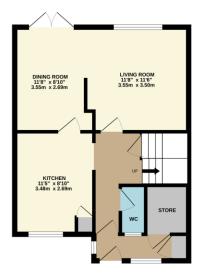

## **Accommodation**

Porch
Hallway
Cloakroom
Living room
Dining room
Kitchen
Three bedrooms
Bathroom
Gardens
Non allocated parking spaces

Under the Property Misdescriptions Act 1991, these Particulars are a guide and act as information only. All details are given in good faith and are believed to be correct at time of printing. Winkworth give no representation as to their accuracy and potential purchasers or tenants must satisfy themselves by inspection or otherwise as to their correctness. No employee of Winkworth has authority to make or give any representation or warranty in relation to this property.

TOTAL FLOOR AREA: 926 sq.ft. (86.0 sq.m.) approx.

White every attempt has been made to ensure the accuracy of the floorpain contained here, measurement
of doors, windwors, norms and any other terms are approximate and to responsiblely in baten for any
enter of the state of the