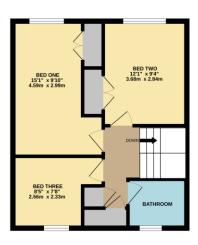

Completing the ground floor is the cloakroom and a deep under stairs storage cupboard.

The first floor has three bedrooms (two doubles and a single) and a bathroom.

Heading outside there is an open plan lawn at the front and an enclosed south facing garden with a timber shed at the rear.

## **Accommodation**

Porch
Hallway
Cloakroom
Living room
Dining room
Kitchen
Three bedrooms
Bathroom
Gardens
Non allocated parking spaces

Under the Property Misdescriptions Act 1991, these Particulars are a guide and act as information only. All details are given in good faith and are believed to be correct at time of printing. Winkworth give no representation as to their accuracy and potential purchasers or tenants must satisfy themselves by inspection or otherwise as to their correctness. No employee of Winkworth has authority to make or give any representation or warranty in relation to this property.

TOTAL FLOOR AREA: 926 sq.ft. (86.0 sq.m.) approx.

White every attempt has been made to ensure the accuracy of the floorpain contained here, measurement
of doors, windwors, norms and any other terms are approximate and to responsiblely in baten for any
enter of the state of the