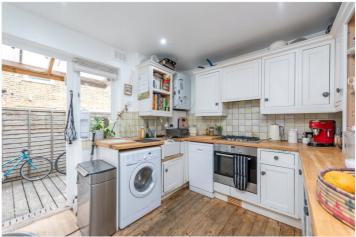

Comprising of two spacious double bedrooms, good size bathroom, fully fitted kitchen and beautiful reception that over looks a well maintained south facing private garden with decking. Additional features include wooden flooring in the reception area and side access to the garden.