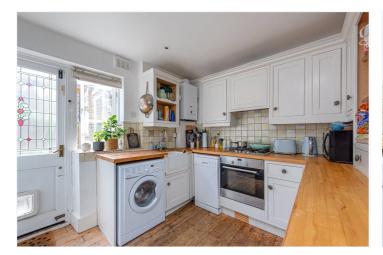

Comprising of two spacious double bedrooms, good size bathroom, fully fitted kitchen and beautiful reception that over looks a well maintained south facing private garden with decking. Additional features include wooden flooring in the reception area and side access to the garden.