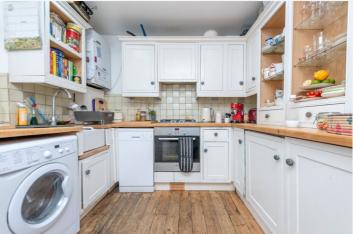

Comprising of two spacious double bedrooms, good size bathroom, fully fitted kitchen and beautiful reception that over looks a well maintained south facing private garden with decking. Additional features include wooden flooring in the reception area and side access to the garden.