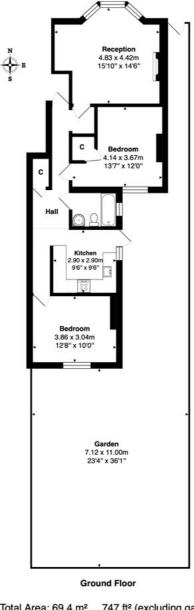

Council tax - (Band D)

Ward - Kensal Green

Total Area: 69.4 m<sup>2</sup> ... 747 ft<sup>2</sup> (excluding garden) All measurements are approximate and for display purposes only

This floorplan is for illustration purposes only and is not to scale. The position and size of doors, windows, appliances and other features are approximate.