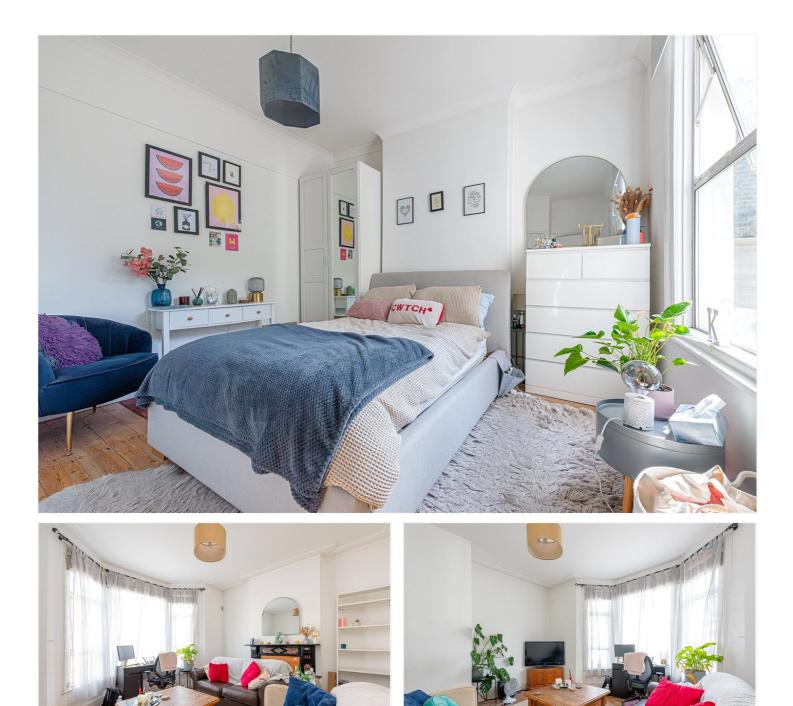

#### **DESCRIPTION:**

Presenting this substantial ground floor two bedroom conversion to the lettings market. Wider than average this apartment has an abundance of period features throughout and has been tastefully decorated.

Comprising of two spacious double bedrooms, good size bathroom, fully fitted kitchen and beautiful reception that over looks a well maintained south facing private garden with decking. Additional features include wooden flooring in the reception area and side access to the garden.