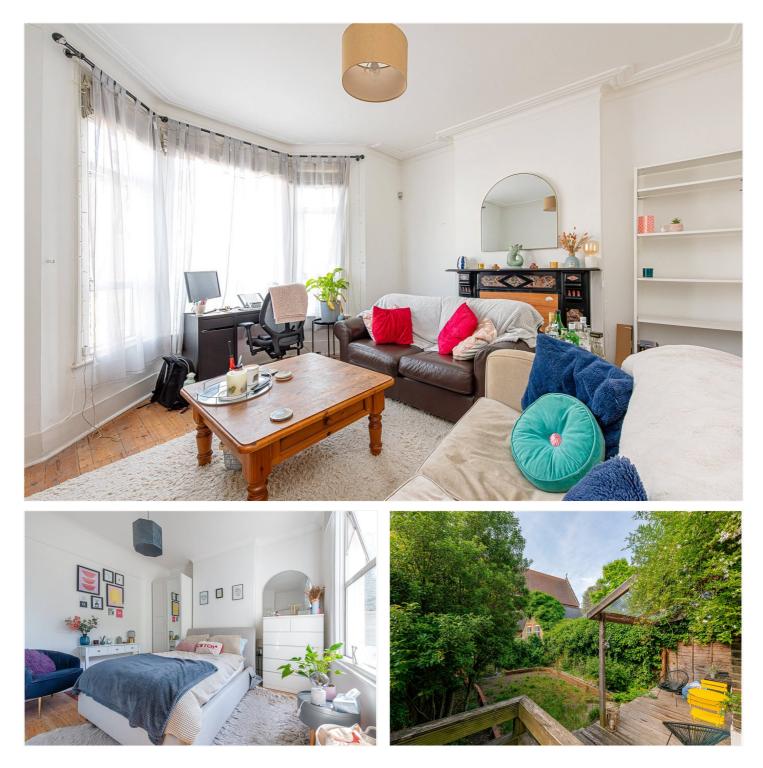

#### **DESCRIPTION:**

Presenting this substantial ground floor two bedroom conversion to the lettings market. Wider than average this apartment has an abundance of period features throughout and has been tastefully decorated.

Comprising of two spacious double bedrooms, good size bathroom, fully fitted kitchen and beautiful reception that over looks a well maintained south facing private garden with decking. Additional features include wooden flooring in the reception area and side access to the garden.