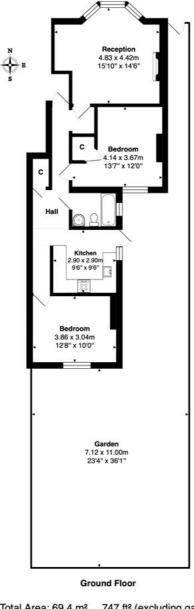

Council tax - (Band D)

Ward - Kensal Green

Total Area: 69.4 m<sup>2</sup> ... 747 ft<sup>2</sup> (excluding garden) lay pur

This floorplan is for illustration purposes only and is not to scale. The position and size of doors, windows, appliances and other features are approximate.