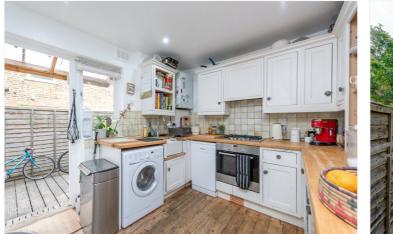

Comprising of two spacious double bedrooms, good size bathroom, fully fitted kitchen and beautiful reception that over looks a well maintained south facing private garden with decking. Additional features include wooden flooring in the reception area and side access to the garden.