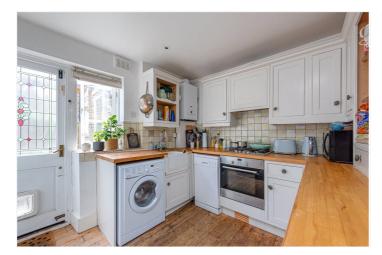

Comprising of two spacious double bedrooms, good size bathroom, fully fitted kitchen and beautiful reception that over looks a well maintained south facing private garden with decking. Additional features include wooden flooring in the reception area and side access to the garden.