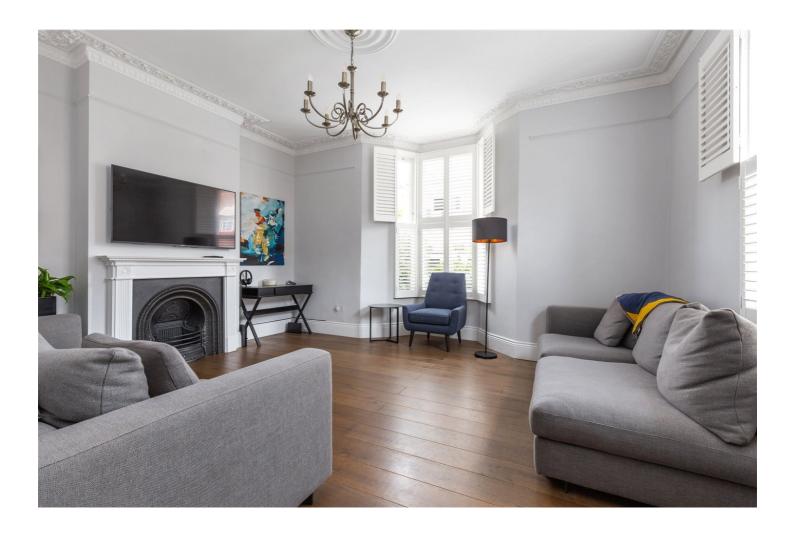

## **DESCRIPTION:**

This four bedroom family home has been beautifully renovated with great attention to detail. The house has high ceilings, sash windows and original cornicing in the living room. The open plan kitchen/dining room offers an abundance of light with bi-folding doors leading out in to the garden. There are also four double bedrooms, one family bathroom and one shower room.