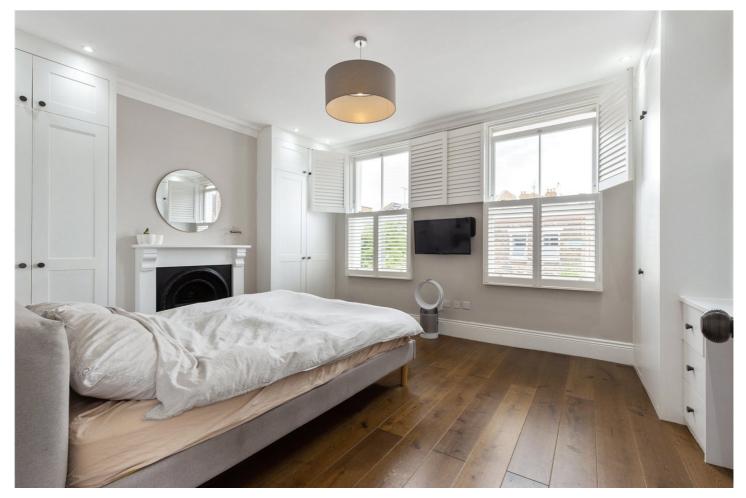

## **DESCRIPTION:**

This four bedroom family home has been beautifully renovated with great attention to detail. The house has high ceilings, sash windows and original cornicing in the living room. The open plan kitchen/dining room offers an abundance of light with bi-folding doors leading out in to the garden. There are also four double bedrooms, one family bathroom and one shower room.