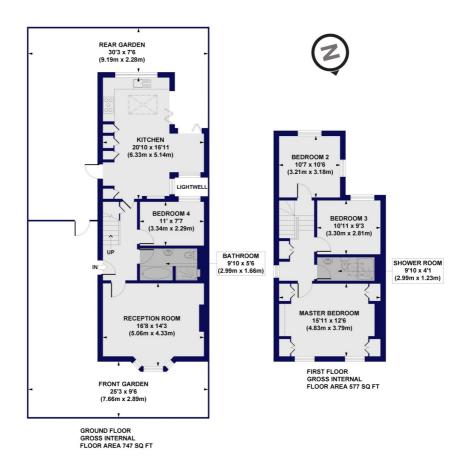

## Walsingham Road, E5 Approx. Gross Internal Floor Area 1324 sq. ft / 123.09 sq. m

All measurements of walls, doors, windows, fittings and appliances, including their size and location, are shown as standard sizes and do not constitute any warranty or representation by the seller, their agent or CP Creative. Any intending purchaser must satisfy himself by inspection or otherwise as to the correctness of the information contained in these plans. This plan is for illustrative purposes only and should be used as such by any prospective purchasers.

Winkworth

This floorplan is for illustration purposes only and is not to scale. The position and size of doors, windows, appliances and other features are approximate.

Hackney | 020 8986 4216 | hackney@winkworth.co.uk