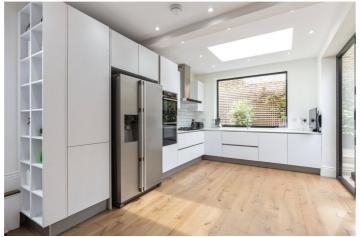

## **DESCRIPTION:**

This four bedroom family home has been beautifully renovated with great attention to detail. The house has high ceilings, sash windows and original cornicing in the living room. The open plan kitchen/dining room offers an abundance of light with bi-folding doors leading out in to the garden. There are also four double bedrooms, one family bathroom and one shower room.