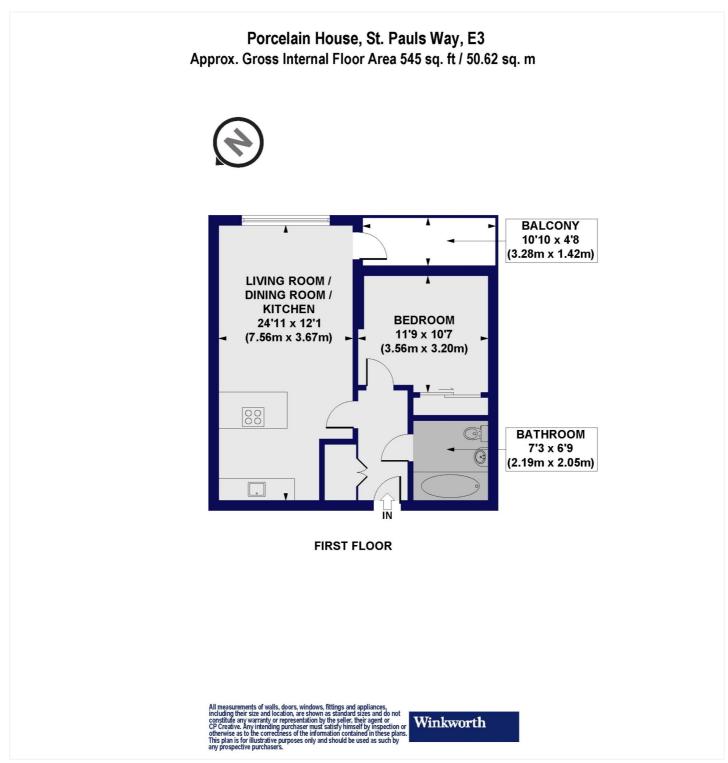

#### **DESCRIPTION:**

A light and bright, one bedroom, first floor apartment with private south-facing balcony, situated within a contemporary development in E3 and benefits from underfloor heating and fob/videophone entry access.

Standing at 545sqft, the property has been tastefully decorated and features south-facing windows flooding the property with natural light. The well-proportioned open plan living room opens out onto a private balcony with views of Canary Wharf skyline. The fully fitted kitchen features plentiful cupboard space and kitchen island, allowing for the perfect entertaining space. The master bedroom also has access to the balcony and has plentiful wardrobe space, while the apartment is completed with a modern family bathroom and plenty of storage space.

# Winkworth

See things differently

This floorplan is for illustration purposes only and is not to scale. The position and size of doors, windows, appliances and other features are approximate.

Shoreditch | 020 7749 7650 | shoreditch@winkworth.co.uk