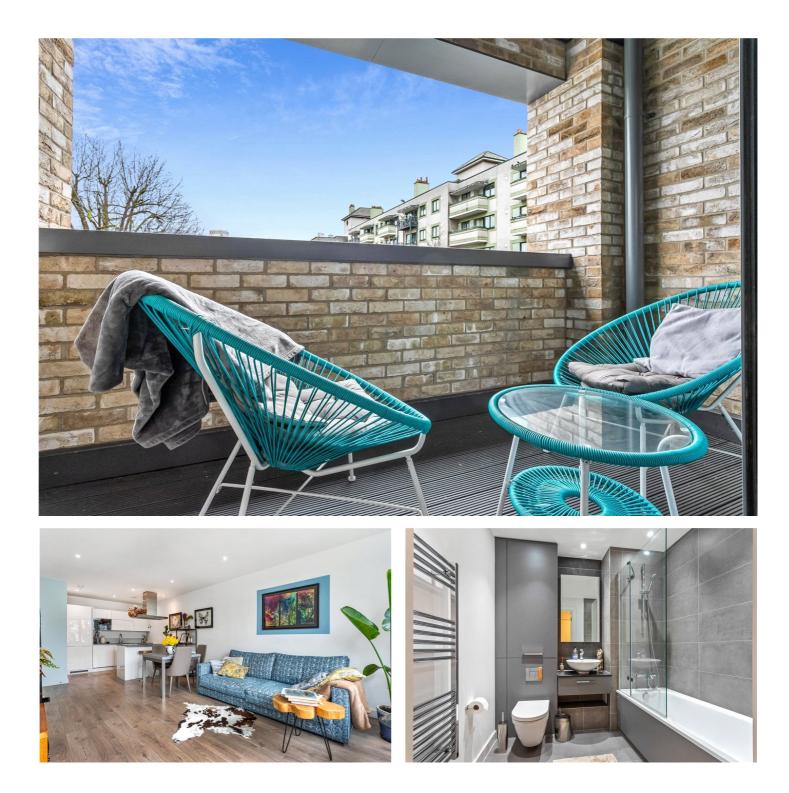

#### **DESCRIPTION:**

A light and bright, one bedroom, first floor apartment with private south-facing balcony, situated within a contemporary development in E3 and benefits from underfloor heating and fob/videophone entry access.

Standing at 545sqft, the property has been tastefully decorated and features south-facing windows flooding the property with natural light. The well-proportioned open plan living room opens out onto a private balcony with views of Canary Wharf skyline. The fully fitted kitchen features plentiful cupboard space and kitchen island, allowing for the perfect entertaining space. The master bedroom also has access to the balcony and has plentiful wardrobe space, while the apartment is completed with a modern family bathroom and plenty of storage space.