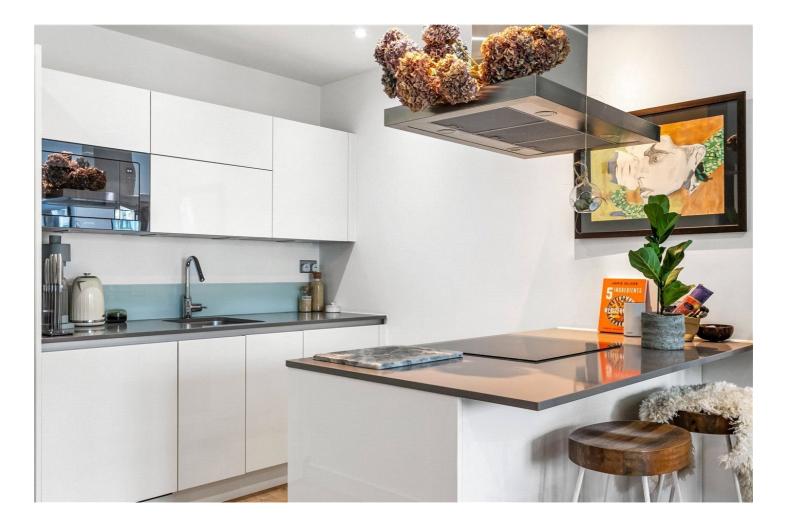

Standing at 545sqft, the property has been tastefully decorated and features south-facing windows flooding the property with natural light. The well-proportioned open plan living room opens out onto a private balcony with views of Canary Wharf skyline. The fully fitted kitchen features plentiful cupboard space and kitchen island, allowing for the perfect entertaining space. The master bedroom also has access to the balcony and has plentiful wardrobe space, while the apartment is completed with a modern family bathroom and plenty of storage space.