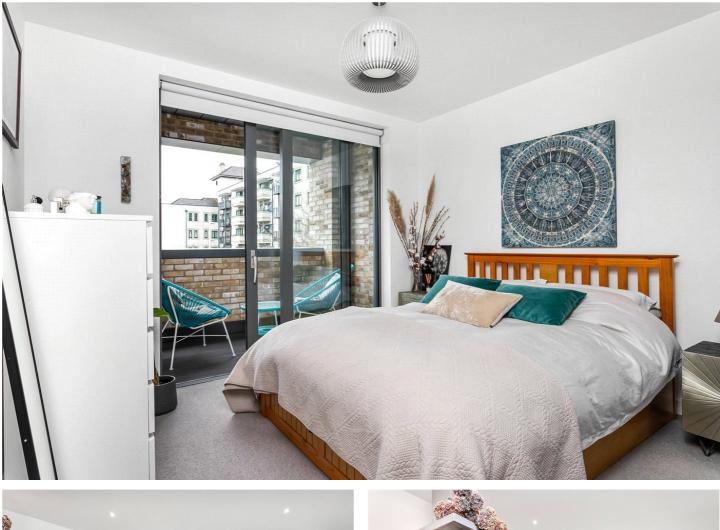

#### **DESCRIPTION:**

A light and bright, one bedroom, first floor apartment with private south-facing balcony, situated within a contemporary development in E3 and benefits from underfloor heating and fob/videophone entry access.

Standing at 545sqft, the property has been tastefully decorated and features south-facing windows flooding the property with natural light. The well-proportioned open plan living room opens out onto a private balcony with views of Canary Wharf skyline. The fully fitted kitchen features plentiful cupboard space and kitchen island, allowing for the perfect entertaining space. The master bedroom also has access to the balcony and has plentiful wardrobe space, while the apartment is completed with a modern family bathroom and plenty of storage space.