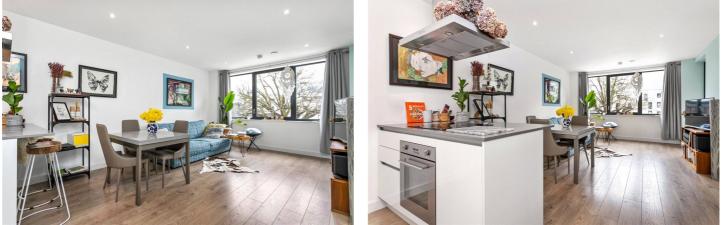

Standing at 545sqft, the property has been tastefully decorated and features south-facing windows flooding the property with natural light. The well-proportioned open plan living room opens out onto a private balcony with views of Canary Wharf skyline. The fully fitted kitchen features plentiful cupboard space and kitchen island, allowing for the perfect entertaining space. The master bedroom also has access to the balcony and has plentiful wardrobe space, while the apartment is completed with a modern family bathroom and plenty of storage space.