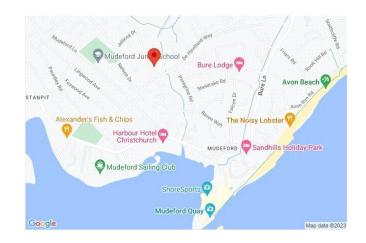

### Situation:

The property is situated within easy reach of some of the area's most beautiful beaches and unspoilt coastline with Mudeford's sandy Avon Beach and Friars Cliff Beach easily accessible. A short car ride from the property is the New Forest National Park offering some of the country's most stunning countryside interwoven with ancient woodlands.

The nearby historic town of Christchurch has

a wide range of shops, restaurants, and banks. More extensive facilities can be found further afield at Bournemouth and Southampton.

Christchurch Railway Station provides a fast and regular service to Bournemouth, Southampton, and London Waterloo. Bournemouth and Southampton International Airports are also within a short drive.