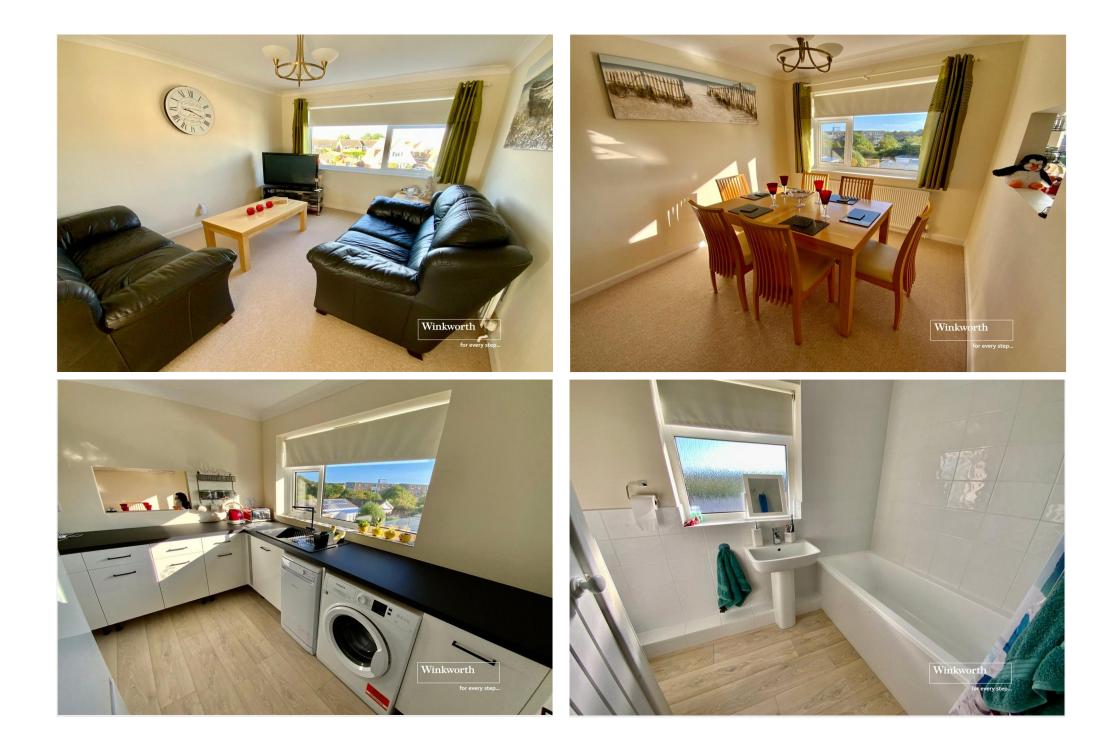

Stairs rise from the communal front door to the second floor landing;

Entrance hall with doors to all rooms, storage cupboard;

Dual aspect lounge/dining room with open serving space through to kitchen.

Kitchen has been well fitted with a range of base and eye level units and drawers, integrated electric oven and hob, space for tall fridge/freezer, space for washing machine and space for dishwasher/tumble dryer.

Master bedroom with space for wardrobes, bedside tables and dressing table.

Bedroom two with space for wardrobes.

Family bathroom with bath, shower over, wash hand basin, low level WC and door to airing cupboard housing gas fired combi boiler.