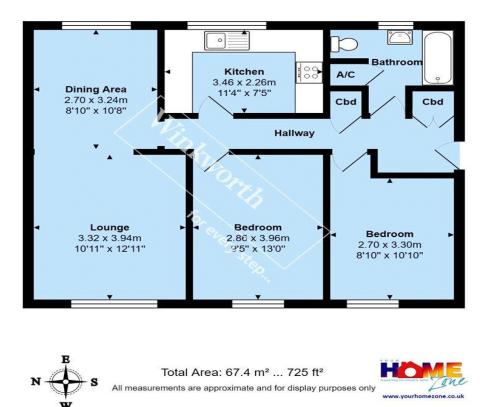

Stairs rise from the communal front door to the second floor landing;

Entrance hall with doors to all rooms, storage cupboard;

Dual aspect lounge/dining room with open serving space through to kitchen.

Kitchen has been well fitted with a range of base and eye level units and drawers, integrated electric oven and hob, space for tall fridge/freezer, space for washing machine and space for dishwasher/tumble dryer.

Master bedroom with space for wardrobes, bedside tables and dressing table.

Bedroom two with space for wardrobes.

Family bathroom with bath, shower over, wash hand basin, low level WC and door to airing cupboard housing gas fired combi boiler.