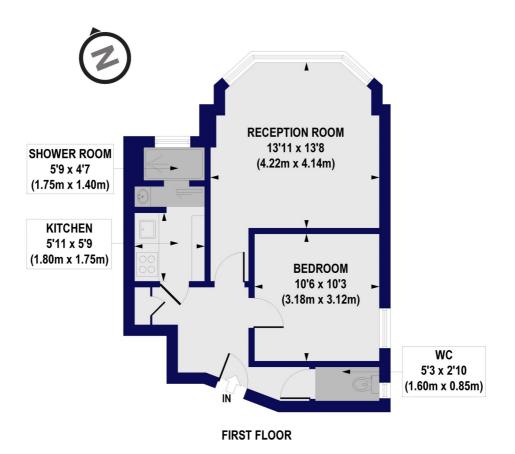

## Princes Avenue, N3 Approx. Gross Internal Floor Area 463 sq. ft / 42.99 sq. m

All measurements of walls, doors, windows, fittings and appliances, including their size and location, are shown as standard sizes and do not constitute any warranty or representation by the seller, their agent or CP Creative. Any intending purchaser must satisfy himself by inspection otherwise as to the correctness of the information contained in these plan this plan is for illustrative purnoses only and should be used as such by