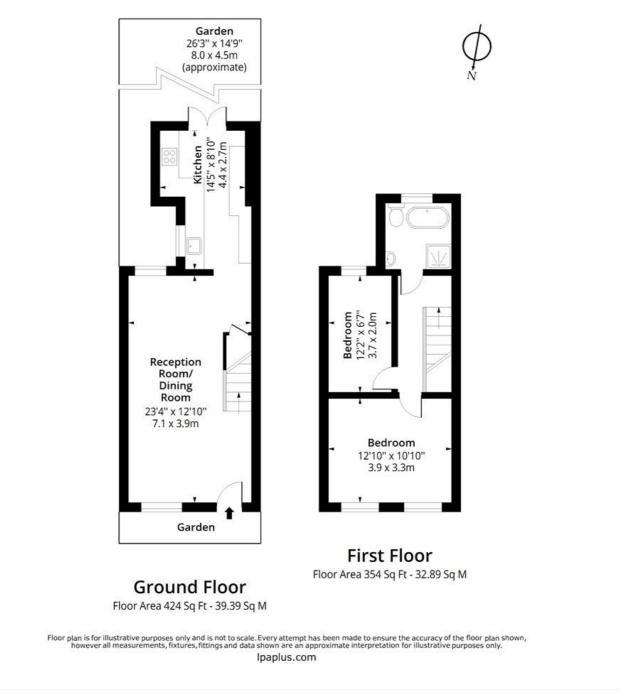

#### **DESCRIPTION:**

A 'turn-key' period 2 bedroom house that has only just finished being refurbished with a sizeable back garden. You enter into the bright living room with wooden floors that lead towards the back of the house and the kitchen. A perfect sized and fully fitted kitchen takes you through to your nearly 30ft, south facing garden, which gives you sun all day. Upstairs you have two great sized double rooms and large bathroom with both bath and shower.

# Winkworth

See things differently

This floorplan is for illustration purposes only and is not to scale. The position and size of doors, windows, appliances and other features are approximate.

winkworth.co.uk