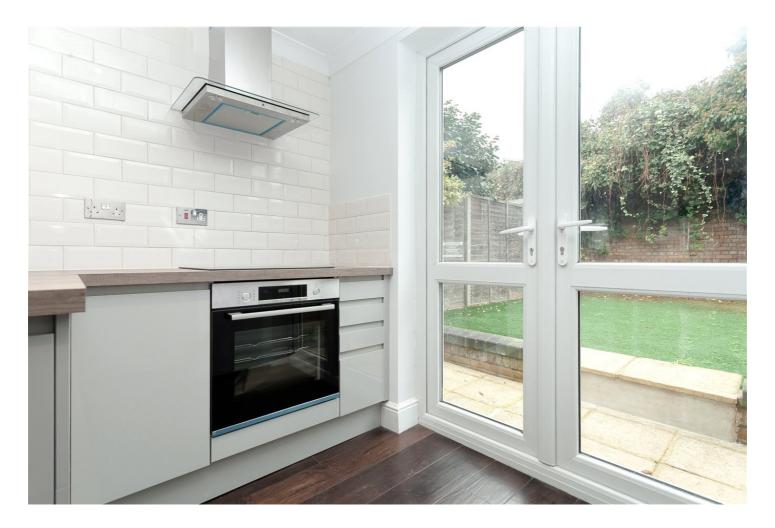

#### **DESCRIPTION:**

A 'turn-key' period 2 bedroom house that has only just finished being refurbished with a sizeable back garden. You enter into the bright living room with wooden floors that lead towards the back of the house and the kitchen. A perfect sized and fully fitted kitchen takes you through to your nearly 30ft, south facing garden, which gives you sun all day. Upstairs you have two great sized double rooms and large bathroom with both bath and shower.