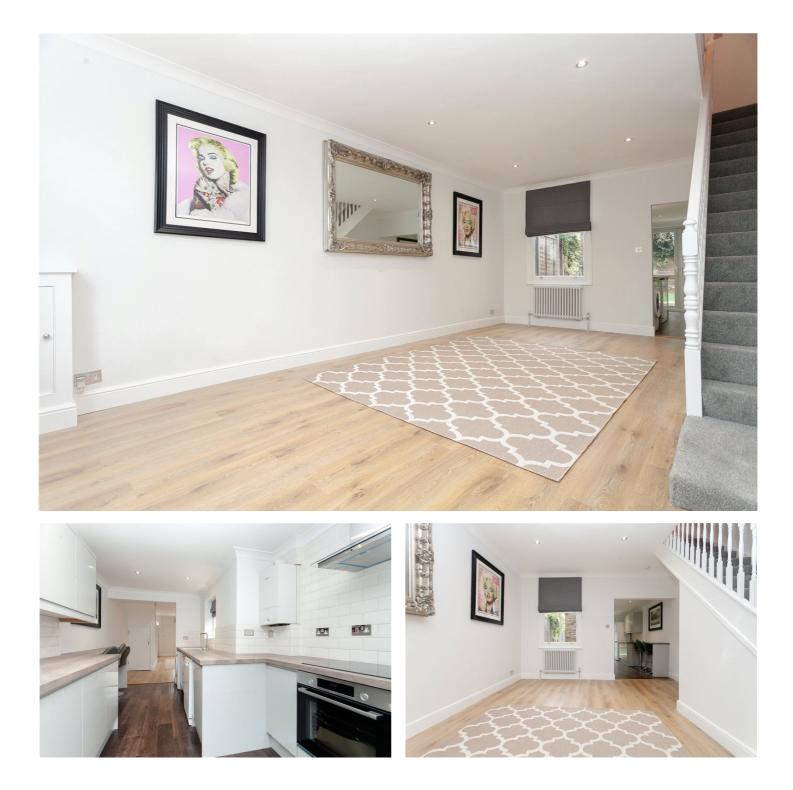

#### **DESCRIPTION:**

A 'turn-key' period 2 bedroom house that has only just finished being refurbished with a sizeable back garden. You enter into the bright living room with wooden floors that lead towards the back of the house and the kitchen. A perfect sized and fully fitted kitchen takes you through to your nearly 30ft, south facing garden, which gives you sun all day. Upstairs you have two great sized double rooms and large bathroom with both bath and shower.