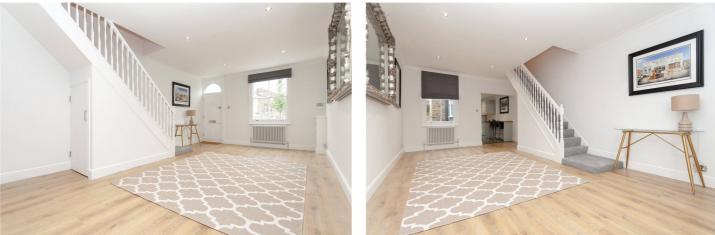

#### **DESCRIPTION:**

A 'turn-key' period 2 bedroom house that has only just finished being refurbished with a sizeable back garden. You enter into the bright living room with wooden floors that lead towards the back of the house and the kitchen. A perfect sized and fully fitted kitchen takes you through to your nearly 30ft, south facing garden, which gives you sun all day. Upstairs you have two great sized double rooms and large bathroom with both bath and shower.