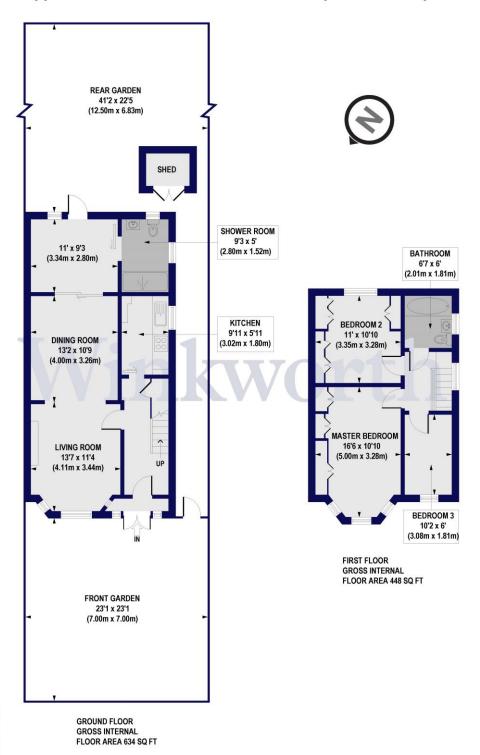

Cumbrian Gardens, NW2 Approx. Gross Internal Floor Area 1082 sq. ft / 100.55 sq. m

All measurements of walls, doors, windows, fittings and appliances, including their size and location, are shown as standard sizes and do not constitute any warranty or representation by the seller, their agent or CP Creative. Any intending purchaser must satisfy himself by inspection or otherwise as to the correctness of the information contained in these plans.