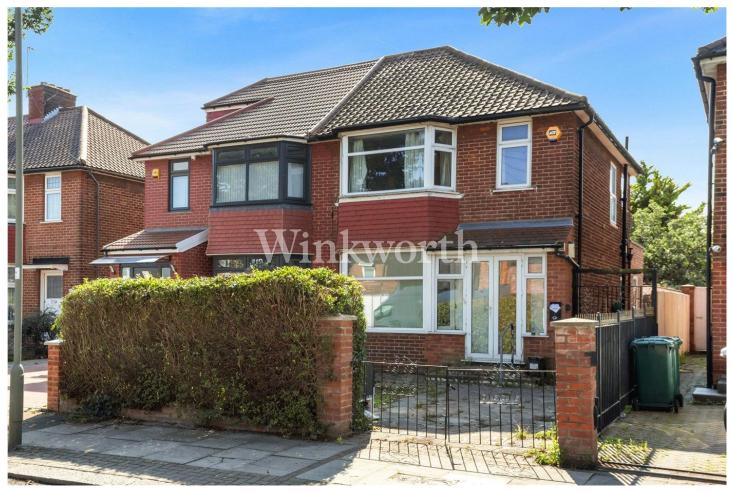

CUMBRIAN GARDENS, NW2 **£600,000 FREEHOLD** 

## A 3 BEDROOM SEMI-DETACHED HOUSE REQUIRING COMPLETE MODERNISATRION

3 Bedrooms/ Through Reception Room/ Small Rear Extension/ Off Street Parking/ Chain Free/ Excellent Potential/ EPC Rating: D

## **DESCRIPTION:**

England, Scotland & Wales EU Directive 2002/91/EC

Located on the popular Golders Green Estate we are delighted to offer this 3 bedroom semi-detached house requiring total renovation. The property has the benefit of a rear extension on the ground floor and a 40 ft South East facing garden. There is also off street parking to the front with hard standing for 1 car.