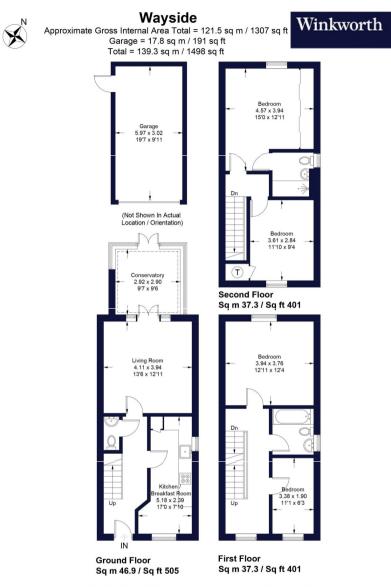

## WAYSIDE

This immaculately presented four bedroom town house has been well looked after and improved by the current owners and is offered to the market with no onward chain. The property is conveniently situated for highly regarded Wokingham schools and transport links to London and offers a decent level of privacy backing onto woodland.

As you enter this lovely property you are welcomed into the hallway which in turn leads to the kitchen, living room and downstairs cloakroom. The kitchen double ups as a breakfast area with room for a small table and chairs. As you make your way down the hall you are welcomed into the living room leading through the French doors into the conservatory which enjoys the benefit of underfloor heating. The ground floor also has a downstairs cloakroom.

To the first floor you will find a well-proportioned double bedroom, family bathroom & the 4th bedroom, which can easily be used as a study for those that work from home. To conclude the accommodation, the second floor comprises the master bedroom with en suite and built-in wardrobes and another double bedroom.

The private rear garden backs onto woodland and has been beautifully landscaped by the current owners being laid mainly to lawn with a raised decking area to enjoy al fresco dining in the summer months. To the front of the property is driveway parking for 2 cars, a garage and a car charging point.