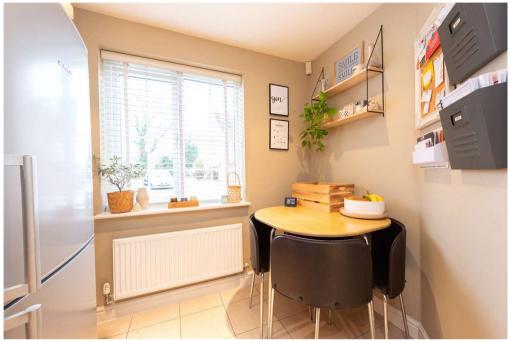

As you enter this lovely property you are welcomed into the hallway which in turn leads to the kitchen, living room and downstairs cloakroom. The kitchen double ups as a breakfast area with room for a small table and chairs. As you make your way down the hall you are welcomed into the living room leading through the French doors into the conservatory which enjoys the benefit of underfloor heating. The ground floor also has a downstairs cloakroom.