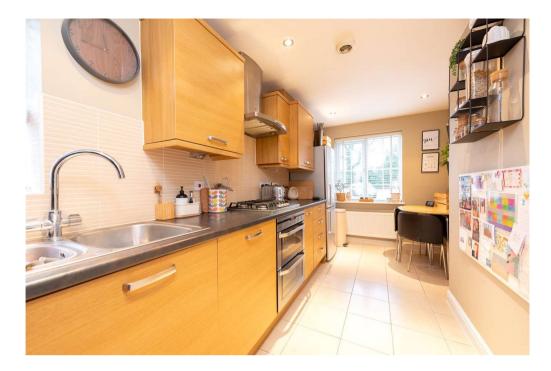

As you enter this lovely property you are welcomed into the hallway which in turn leads to the kitchen, living room and downstairs cloakroom. The kitchen double ups as a breakfast area with room for a small table and chairs. As you make your way down the hall you are welcomed into the living room leading through the French doors into the conservatory which enjoys the benefit of underfloor heating. The ground floor also has a downstairs cloakroom.