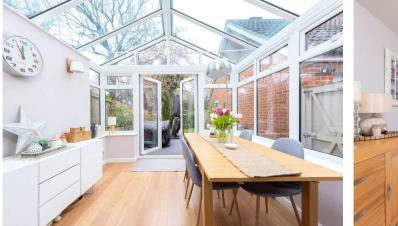

As you enter this lovely property you are welcomed into the hallway which in turn leads to the kitchen, living room and downstairs cloakroom. The kitchen double ups as a breakfast area with room for a small table and chairs. As you make your way down the hall you are welcomed into the living room leading through the French doors into the conservatory which enjoys the benefit of underfloor heating. The ground floor also has a downstairs cloakroom.