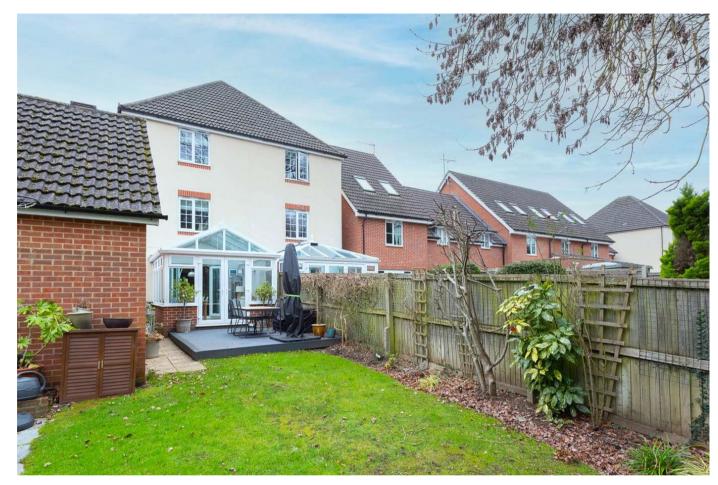

The private rear garden backs onto woodland and has been beautifully landscaped by the current owners being laid mainly to lawn with a raised decking area to enjoy al fresco dining in the summer months. To the front of the property is driveway parking for 2 cars, a garage and a car charging point.