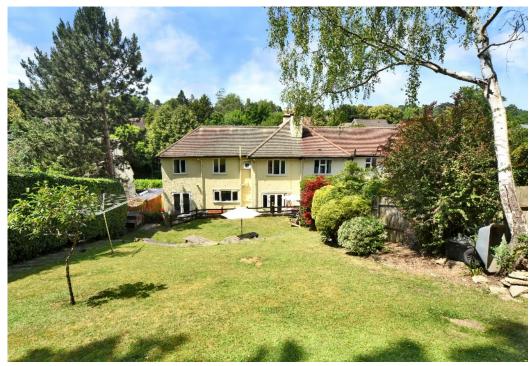

## OUTWOOD LANE CHIPSTEAD, SURREY, CR5

The property has an attractive frontage, and the generous driveway provides off street parking for several cars.

Once inside, it is very apparent that this house has been beautifully maintained by the owner. The welcoming hallway has a lovely homely feel. The dining room to the front benefits from a bay window, whilst the rear living room has a small feature fireplace and also has modern french doors opening onto the garden. The kitchen is also located at the rear of the property with a view of the garden, and has a range of appliances and high and low level white gloss units. A separate family room completes the ground floor.

The delightful rear garden is south east facing, has a patio adjacent to the house, is mainly laid to lawn with a selection of mature shrub and hedge borders, and a shed for storage at the end of the garden.