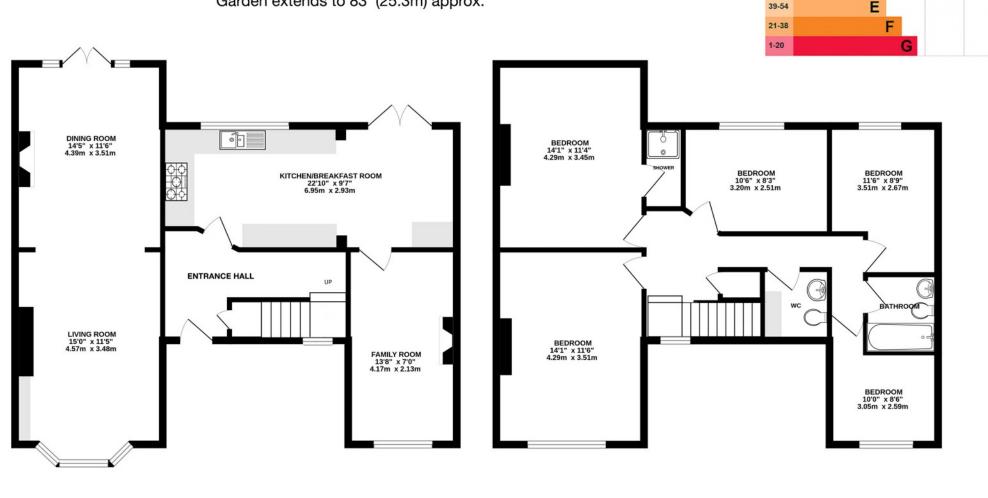

## AT A GLANCE...

- Covered Storm Porch
- Entrance Hall
- Living Room 16'1" x 11'7" (4.90m x 3.53m)
- Dining Room 14'3" x 12'9" (4.34m x 3.89m)
- Kitchen/Breakfast Room 12'2" x 9'5" (3.71m x 2.87m)
- Family Room 13'6" x 6'2" (4.11mm x 1.88m)
- Cloakroom
- Bedroom 1 14'5" x 12'10" (4.39m x 3.91m)
- Ensuite Shower
- Bedroom 2 14'5" x 12'10" (4.39m x 3.91m)
- Bedroom 3 12'11" x 11'9" (3.94m x 3.58m)
- Bedroom 4 12'11" x 11'9" (3.94m x 3.58m)
- Bedroom 5 11'5" x 7'0" (3.48m x 2.13m)
- Family Bathroom
- Separate WC
- Rear Garden 83' (25.29m) approximately
- Council Tax Band F

INTERNAL FLOOR AREA (APPROX.) 1560 sq ft/ 145.0 sq m

Outwood Lane, Coulsdon Garden extends to 83' (25.3m) approx.

**GROUND FLOOR** 

**FIRST FLOOR** 

Score Energy rating

Δ

В

D