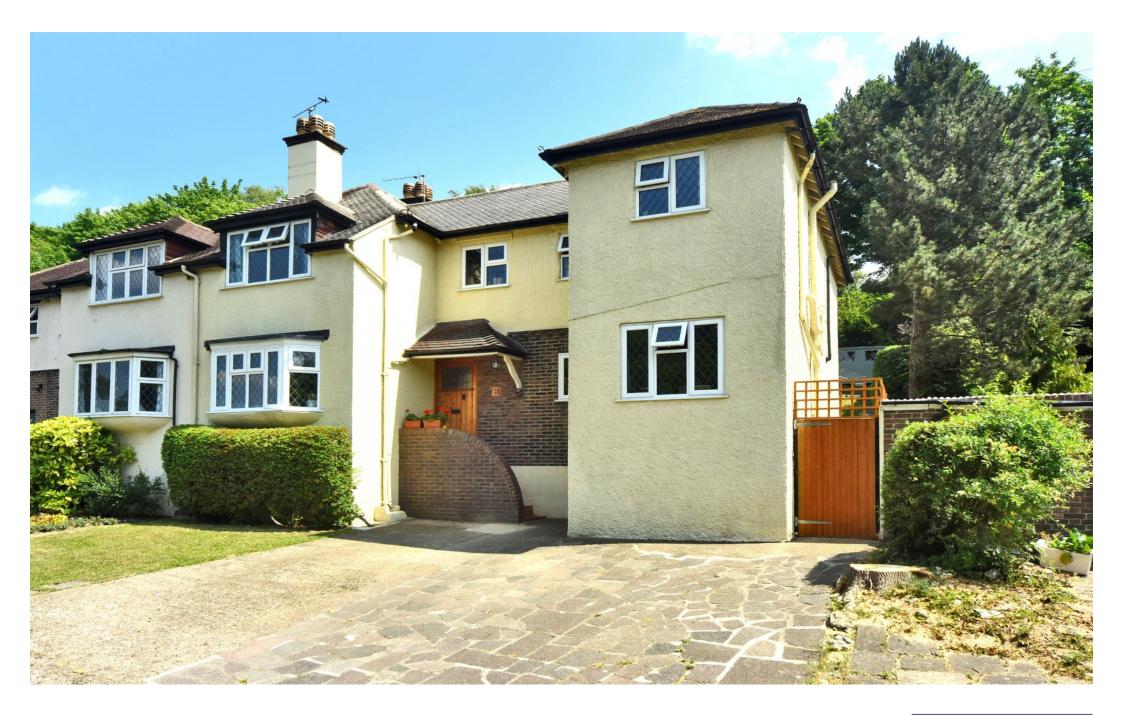

## OUTWOOD LANE CHIPSTEAD, SURREY, CR5

The property has an attractive frontage, and the generous driveway provides off street parking for several cars.

Once inside, it is very apparent that this house has been beautifully maintained by the owner. The welcoming hallway has a lovely homely feel. The dining room to the front benefits from a bay window, whilst the rear living room has a small feature fireplace and also has modern french doors opening onto the garden. The kitchen is also located at the rear of the property with a view of the garden, and has a range of appliances and high and low level white gloss units. A separate family room completes the ground floor.

All in all a superb house in a very convenient location, close to well-regarded schools, both private and state run for all age groups. The area is surrounded by some of Surrey's finest open green belt countryside with country pubs, where fine walks and sporting pursuits such as golf can be enjoyed.