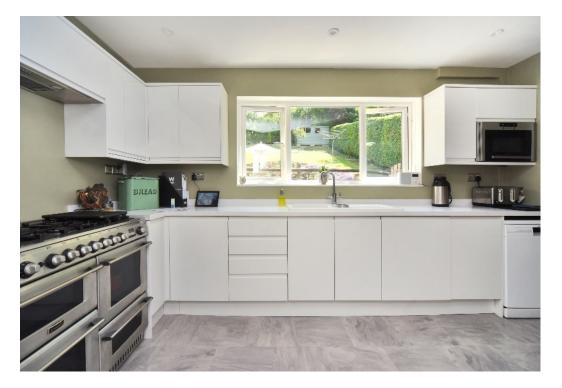

## OUTWOOD LANE CHIPSTEAD, SURREY, CR5

The property has an attractive frontage, and the generous driveway provides off street parking for several cars.

Once inside, it is very apparent that this house has been beautifully maintained by the owner. The welcoming hallway has a lovely homely feel. The dining room to the front benefits from a bay window, whilst the rear living room has a small feature fireplace and also has modern french doors opening onto the garden. The kitchen is also located at the rear of the property with a view of the garden, and has a range of appliances and high and low level white gloss units. A separate family room completes the ground floor.

## AT A GLANCE...

- Covered Storm Porch
- Entrance Hall
- Living Room 16'1" x 11'7" (4.90m x 3.53m)
- Dining Room 14'3" x 12'9" (4.34m x 3.89m)
- Kitchen/Breakfast Room 12'2" x 9'5" (3.71m x 2.87m)
- Family Room 13'6" x 6'2" (4.11mm x 1.88m)
- Cloakroom
- Bedroom 1 14'5" x 12'10" (4.39m x 3.91m)
- Ensuite Shower
- Bedroom 2 14'5" x 12'10" (4.39m x 3.91m)
- Bedroom 3 12'11" x 11'9" (3.94m x 3.58m)
- Bedroom 4 12'11" x 11'9" (3.94m x 3.58m)
- Bedroom 5 11'5" x 7'0" (3.48m x 2.13m)
- Family Bathroom
- Separate WC
- Rear Garden 83' (25.29m) approximately
- Council Tax Band F