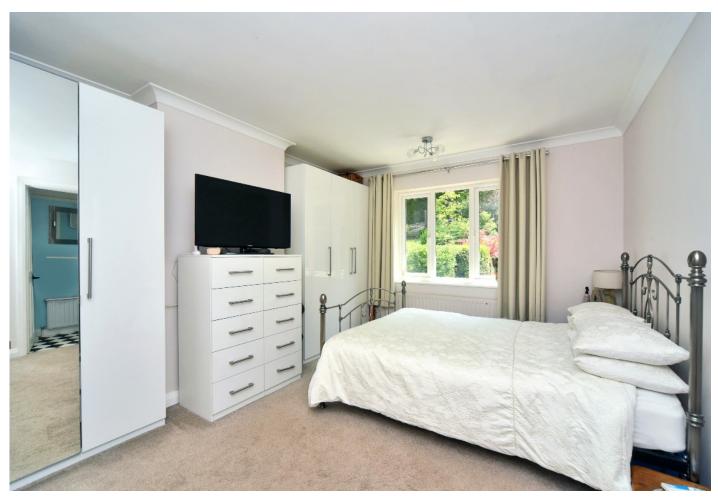

A turning staircase leads to the upstairs which has five bedrooms in total, including the principal bedroom with an ensuite shower, three further double bedrooms, a single bedroom, all served by a family bathroom and separate WC.

## AT A GLANCE...

- Covered Storm Porch
- Entrance Hall
- Living Room 16'1" x 11'7" (4.90m x 3.53m)
- Dining Room 14'3" x 12'9" (4.34m x 3.89m)
- Kitchen/Breakfast Room 12'2" x 9'5" (3.71m x 2.87m)
- Family Room 13'6" x 6'2" (4.11mm x 1.88m)
- Cloakroom
- Bedroom 1 14'5" x 12'10" (4.39m x 3.91m)
- Ensuite Shower
- Bedroom 2 14'5" x 12'10" (4.39m x 3.91m)
- Bedroom 3 12'11" x 11'9" (3.94m x 3.58m)
- Bedroom 4 12'11" x 11'9" (3.94m x 3.58m)
- Bedroom 5 11'5" x 7'0" (3.48m x 2.13m)
- Family Bathroom
- Separate WC
- Rear Garden 83' (25.29m) approximately
- Council Tax Band F