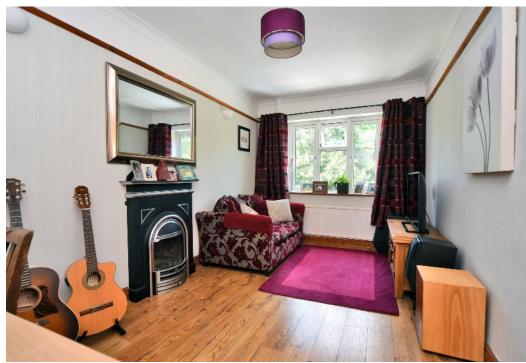

## OUTWOOD LANE CHIPSTEAD, SURREY, CR5

The property has an attractive frontage, and the generous driveway provides off street parking for several cars.

Once inside, it is very apparent that this house has been beautifully maintained by the owner. The welcoming hallway has a lovely homely feel. The dining room to the front benefits from a bay window, whilst the rear living room has a small feature fireplace and also has modern french doors opening onto the garden. The kitchen is also located at the rear of the property with a view of the garden, and has a range of appliances and high and low level white gloss units. A separate family room completes the ground floor.

## AT A GLANCE...

- Covered Storm Porch
- Entrance Hall
- Living Room 16'1" x 11'7" (4.90m x 3.53m)
- Dining Room 14'3" x 12'9" (4.34m x 3.89m)
- Kitchen/Breakfast Room 12'2" x 9'5" (3.71m x 2.87m)
- Family Room 13'6" x 6'2" (4.11mm x 1.88m)
- Cloakroom
- Bedroom 1 14'5" x 12'10" (4.39m x 3.91m)
- Ensuite Shower
- Bedroom 2 14'5" x 12'10" (4.39m x 3.91m)
- Bedroom 3 12'11" x 11'9" (3.94m x 3.58m)
- Bedroom 4 12'11" x 11'9" (3.94m x 3.58m)
- Bedroom 5 11'5" x 7'0" (3.48m x 2.13m)
- Family Bathroom
- Separate WC
- Rear Garden 83' (25.29m) approximately
- Council Tax Band F