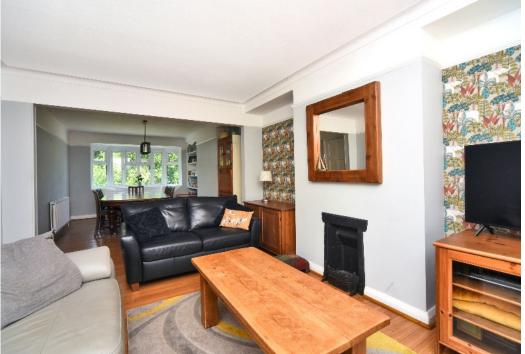

## OUTWOOD LANE CHIPSTEAD, SURREY, CR5

The property has an attractive frontage, and the generous driveway provides off street parking for several cars.

Once inside, it is very apparent that this house has been beautifully maintained by the owner. The welcoming hallway has a lovely homely feel. The dining room to the front benefits from a bay window, whilst the rear living room has a small feature fireplace and also has modern french doors opening onto the garden. The kitchen is also located at the rear of the property with a view of the garden, and has a range of appliances and high and low level white gloss units. A separate family room completes the ground floor.

## AT A GLANCE...

- Covered Storm Porch
- Entrance Hall
- Living Room 16'1" x 11'7" (4.90m x 3.53m)
- Dining Room 14'3" x 12'9" (4.34m x 3.89m)
- Kitchen/Breakfast Room 12'2" x 9'5" (3.71m x 2.87m)
- Family Room 13'6" x 6'2" (4.11mm x 1.88m)
- Cloakroom
- Bedroom 1 14'5" x 12'10" (4.39m x 3.91m)
- Ensuite Shower
- Bedroom 2 14'5" x 12'10" (4.39m x 3.91m)
- Bedroom 3 12'11" x 11'9" (3.94m x 3.58m)
- Bedroom 4 12'11" x 11'9" (3.94m x 3.58m)
- Bedroom 5 11'5" x 7'0" (3.48m x 2.13m)
- Family Bathroom
- Separate WC
- Rear Garden 83' (25.29m) approximately
- Council Tax Band F