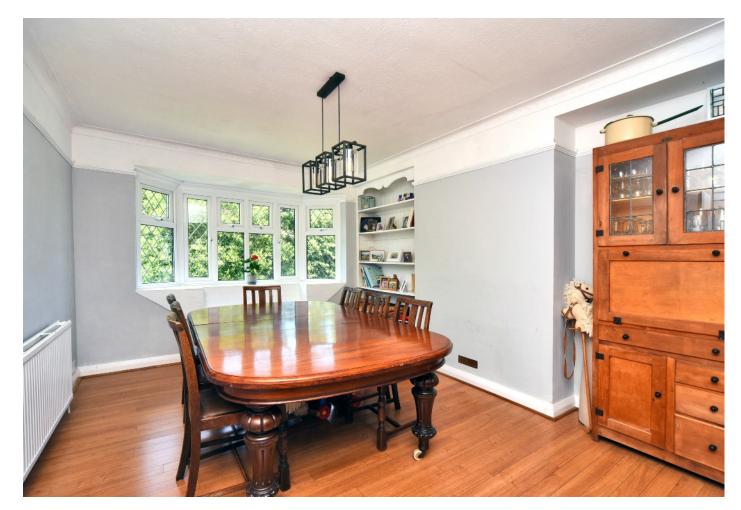

## OUTWOOD LANE CHIPSTEAD, SURREY, CR5

The property has an attractive frontage, and the generous driveway provides off street parking for several cars.

Once inside, it is very apparent that this house has been beautifully maintained by the owner. The welcoming hallway has a lovely homely feel. The dining room to the front benefits from a bay window, whilst the rear living room has a small feature fireplace and also has modern french doors opening onto the garden. The kitchen is also located at the rear of the property with a view of the garden, and has a range of appliances and high and low level white gloss units. A separate family room completes the ground floor.