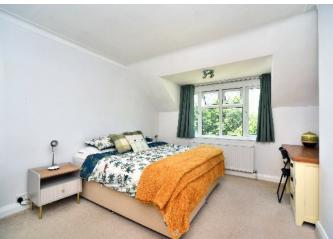

A turning staircase leads to the upstairs which has five bedrooms in total, including the principal bedroom with an ensuite shower, three further double bedrooms, a single bedroom, all served by a family bathroom and separate WC.

## AT A GLANCE...

- Covered Storm Porch
- Entrance Hall
- Living Room 16'1" x 11'7" (4.90m x 3.53m)
- Dining Room 14'3" x 12'9" (4.34m x 3.89m)
- Kitchen/Breakfast Room 12'2" x 9'5" (3.71m x 2.87m)
- Family Room 13'6" x 6'2" (4.11mm x 1.88m)
- Cloakroom
- Bedroom 1 14'5" x 12'10" (4.39m x 3.91m)
- Ensuite Shower
- Bedroom 2 14'5" x 12'10" (4.39m x 3.91m)
- Bedroom 3 12'11" x 11'9" (3.94m x 3.58m)
- Bedroom 4 12'11" x 11'9" (3.94m x 3.58m)
- Bedroom 5 11'5" x 7'0" (3.48m x 2.13m)
- Family Bathroom
- Separate WC
- Rear Garden 83' (25.29m) approximately
- Council Tax Band F