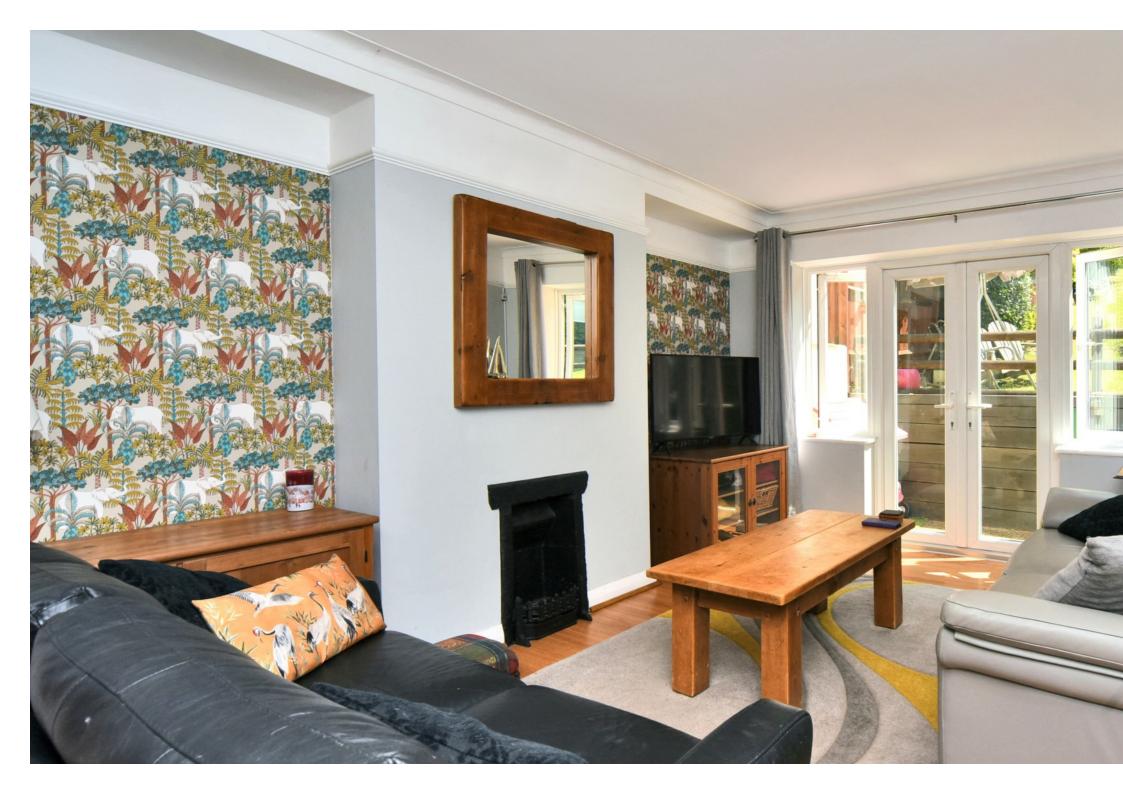

## OUTWOOD LANE CHIPSTEAD, SURREY, CR5

The property has an attractive frontage, and the generous driveway provides off street parking for several cars.

Once inside, it is very apparent that this house has been beautifully maintained by the owner. The welcoming hallway has a lovely homely feel. The dining room to the front benefits from a bay window, whilst the rear living room has a small feature fireplace and also has modern french doors opening onto the garden. The kitchen is also located at the rear of the property with a view of the garden, and has a range of appliances and high and low level white gloss units. A separate family room completes the ground floor.