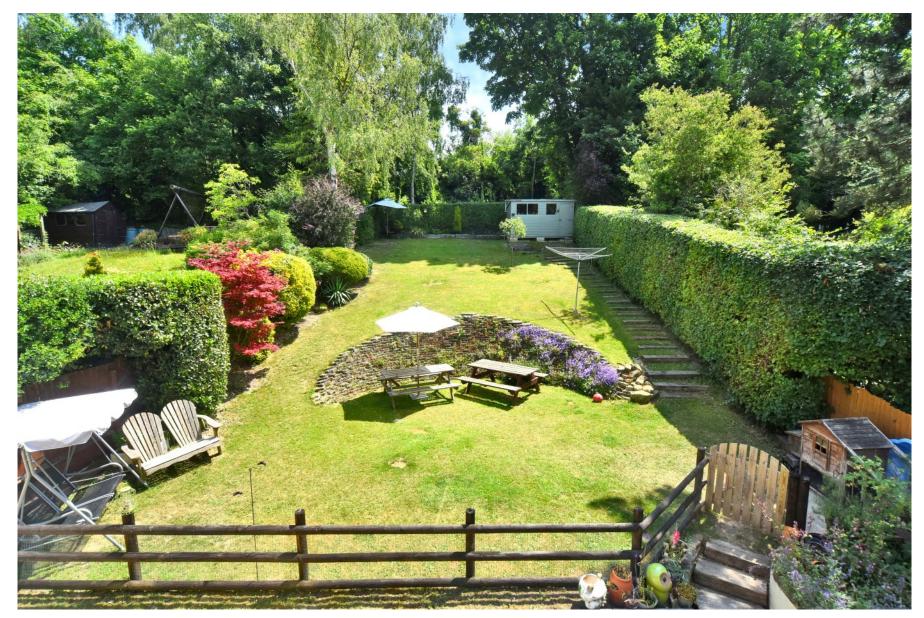

The delightful rear garden is south east facing, has a patio adjacent to the house, is mainly laid to lawn with a selection of mature shrub and hedge borders, and a shed for storage at the end of the garden.