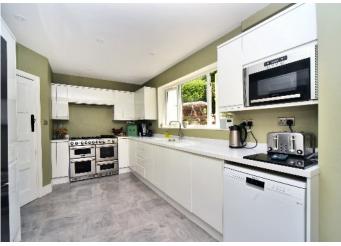

## OUTWOOD LANE CHIPSTEAD, SURREY, CR5

The property has an attractive frontage, and the generous driveway provides off street parking for several cars.

Once inside, it is very apparent that this house has been beautifully maintained by the owner. The welcoming hallway has a lovely homely feel. The dining room to the front benefits from a bay window, whilst the rear living room has a small feature fireplace and also has modern french doors opening onto the garden. The kitchen is also located at the rear of the property with a view of the garden, and has a range of appliances and high and low level white gloss units. A separate family room completes the ground floor.

## AT A GLANCE...

- Covered Storm Porch
- Entrance Hall
- Living Room 16'1" x 11'7" (4.90m x 3.53m)
- Dining Room 14'3" x 12'9" (4.34m x 3.89m)
- Kitchen/Breakfast Room 12'2" x 9'5" (3.71m x 2.87m)
- Family Room 13'6" x 6'2" (4.11mm x 1.88m)
- Cloakroom
- Bedroom 1 14'5" x 12'10" (4.39m x 3.91m)
- Ensuite Shower
- Bedroom 2 14'5" x 12'10" (4.39m x 3.91m)
- Bedroom 3 12'11" x 11'9" (3.94m x 3.58m)
- Bedroom 4 12'11" x 11'9" (3.94m x 3.58m)
- Bedroom 5 11'5" x 7'0" (3.48m x 2.13m)
- Family Bathroom
- Separate WC
- Rear Garden 83' (25.29m) approximately
- Council Tax Band F