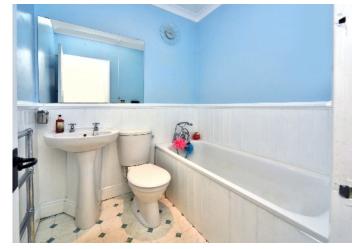

A turning staircase leads to the upstairs which has five bedrooms in total, including the principal bedroom with an ensuite shower, three further double bedrooms, a single bedroom, all served by a family bathroom and separate WC.

## AT A GLANCE...

- Covered Storm Porch
- Entrance Hall
- Living Room 16'1" x 11'7" (4.90m x 3.53m)
- Dining Room 14'3" x 12'9" (4.34m x 3.89m)
- Kitchen/Breakfast Room 12'2" x 9'5" (3.71m x 2.87m)
- Family Room 13'6" x 6'2" (4.11mm x 1.88m)
- Cloakroom
- Bedroom 1 14'5" x 12'10" (4.39m x 3.91m)
- Ensuite Shower
- Bedroom 2 14'5" x 12'10" (4.39m x 3.91m)
- Bedroom 3 12'11" x 11'9" (3.94m x 3.58m)
- Bedroom 4 12'11" x 11'9" (3.94m x 3.58m)
- Bedroom 5 11'5" x 7'0" (3.48m x 2.13m)
- Family Bathroom
- Separate WC
- Rear Garden 83' (25.29m) approximately
- Council Tax Band F