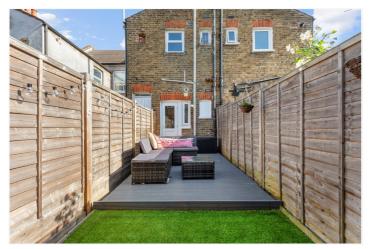

Measuring over 550 Sq Ft, the accommodation is presented in excellent condition. Comprising of a front reception with built in alcove cupboards, a well-planned modern kitchen with a great range of units and plenty of space for a dining table, and a good-size double bedroom with plentiful storage, served by a stylish bathroom/WC. The garden has been recently renovated with decking and artificial grass making it a great

entertainment space

Bruce Road is within close proximity of Tooting Broadway with its independent bars, restaurants and shops. Tooting station provides frequent mainline rail links into the city with the open spaces of Figgs Marsh on your door step.