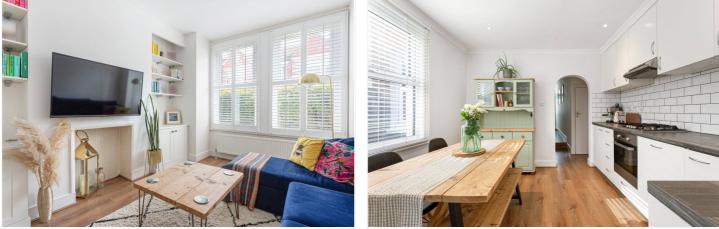

#### **DESCRIPTION:**

This Victorian bay fronted ground floor garden maisonette has been finished to a high standard, combining elegant features and modern styling to create a very appealing and spacious home.

Measuring over 550 Sq Ft, the accommodation is presented in excellent condition. Comprising of a front reception with built in alcove cupboards, a well-planned modern kitchen with a great range of units and plenty of space for a dining table, and a good-size double bedroom with plentiful storage, served by a stylish bathroom/WC. The garden has been recently renovated with decking and artificial grass making it a great