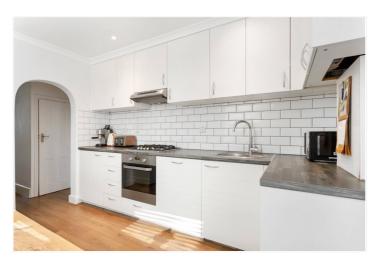

Measuring over 550 Sq Ft, the accommodation is presented in excellent condition. Comprising of a front reception with built in alcove cupboards, a well-planned modern kitchen with a great range of units and plenty of space for a dining table, and a good-size double bedroom with plentiful storage, served by a stylish bathroom/WC. The garden has been recently renovated with decking and artificial grass making it a great