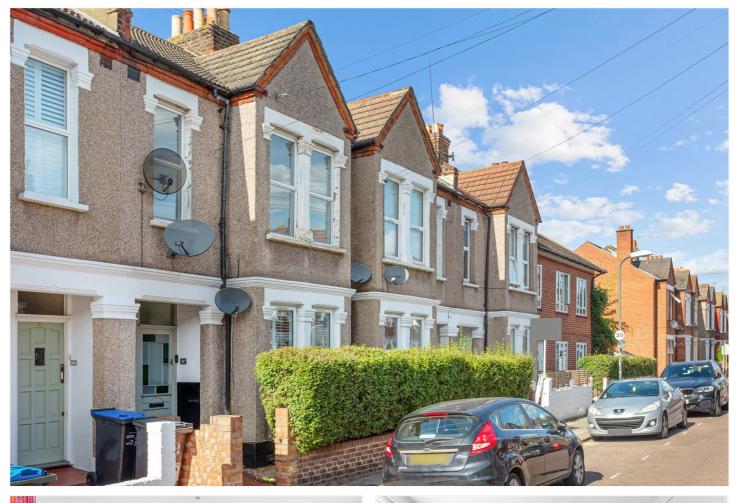

#### **DESCRIPTION:**

This Victorian bay fronted ground floor garden maisonette has been finished to a high standard, combining elegant features and modern styling to create a very appealing and spacious home.

Measuring over 550 Sq Ft, the accommodation is presented in excellent condition. Comprising of a front reception with built in alcove cupboards, a well-planned modern kitchen with a great range of units and plenty of space for a dining table, and a good-size double bedroom with plentiful storage, served by a stylish bathroom/WC. The garden has been recently renovated with decking and artificial grass making it a great

entertainment space

Bruce Road is within close proximity of Tooting Broadway with its independent bars, restaurants and shops. Tooting station provides frequent mainline rail links into the city with the open spaces of Figgs Marsh on your door step.