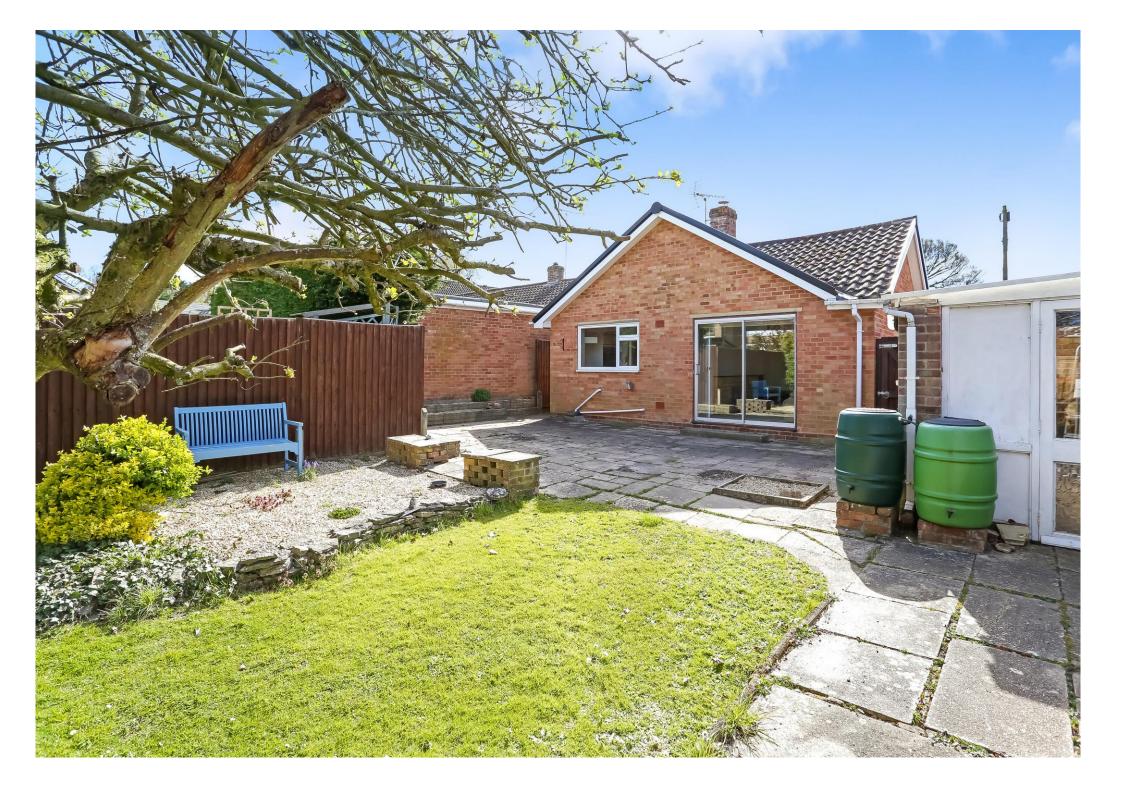

Outside the property has a sunny aspect to the front with garden laid mainly to lawn and drive way parking for 2/3 cars leading to the single garage. The garden is mainly laid to lawn with mature shrubs and borders and a large terraced area. The property is being sold with no forward chain.