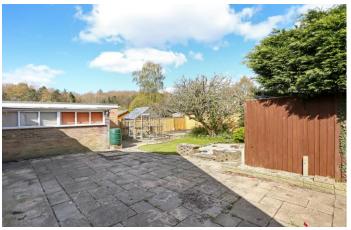

Outside the property has a sunny aspect to the front with garden laid mainly to lawn and drive way parking for 2/3 cars leading to the single garage. The garden is mainly laid to lawn with mature shrubs and borders and a large terraced area. The property is being sold with no forward chain.