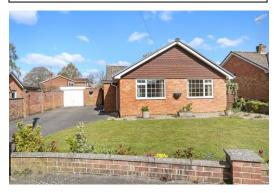

Outside the property has a sunny aspect to the front with garden laid mainly to lawn and drive way parking for 2/3 cars leading to the single garage. The garden is mainly laid to lawn with mature shrubs and borders and a large terraced area. The property is being sold with no forward chain.