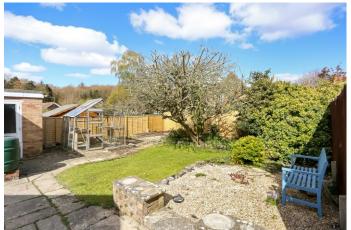

Outside the property has a sunny aspect to the front with garden laid mainly to lawn and drive way parking for 2/3 cars leading to the single garage. The garden is mainly laid to lawn with mature shrubs and borders and a large terraced area. The property is being sold with no forward chain.