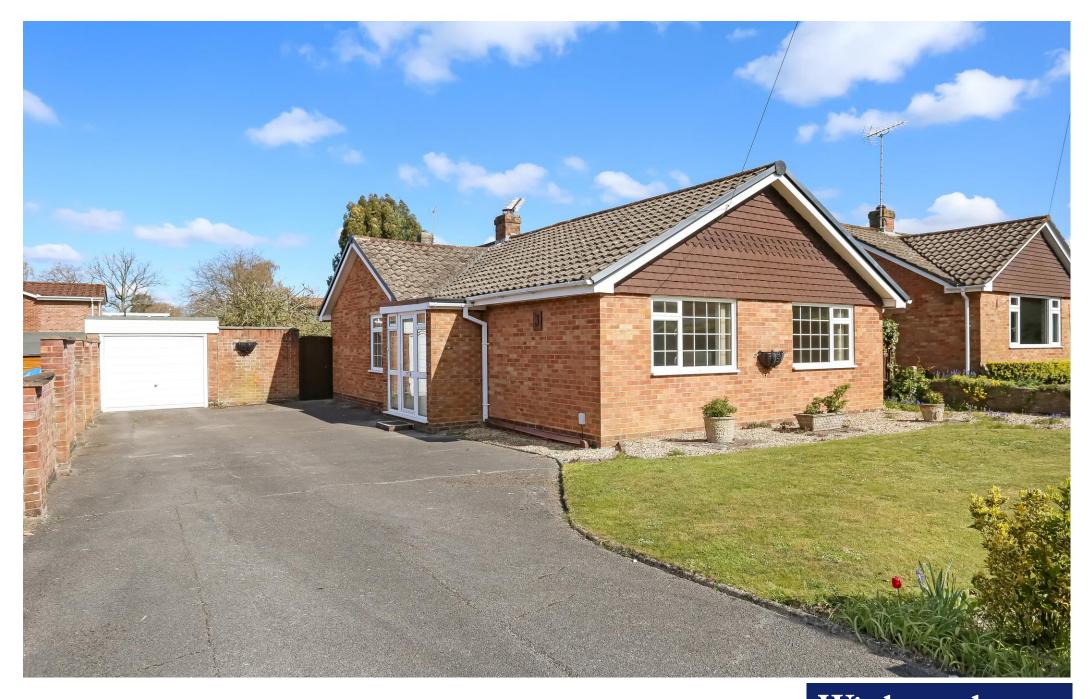

3 Forest Close is a well-appointed two/three bedroom bungalow located in a quiet and secluded cul de sac. The accommodation comprises useful lobby leading to the entrance hall providing access to the principal rooms. The sitting room is of generous proportions and leads to the fully fitted kitchen with a good range of units and access to the rear garden. A separate dining room supplements the living space and could be utilised as an additional bedroom. There are two double bedrooms, one of which features a bay window to the front aspect creating a very light and airy room. A family bathroom completes the accommodation. The new owners will likely wish to embark on a programme of modernisation.

Outside the property has a sunny aspect to the front with garden laid mainly to lawn and drive way parking for 2/3 cars leading to the single garage. The garden is mainly laid to lawn with mature shrubs and borders and a large terraced area. The property is being sold with no forward chain.