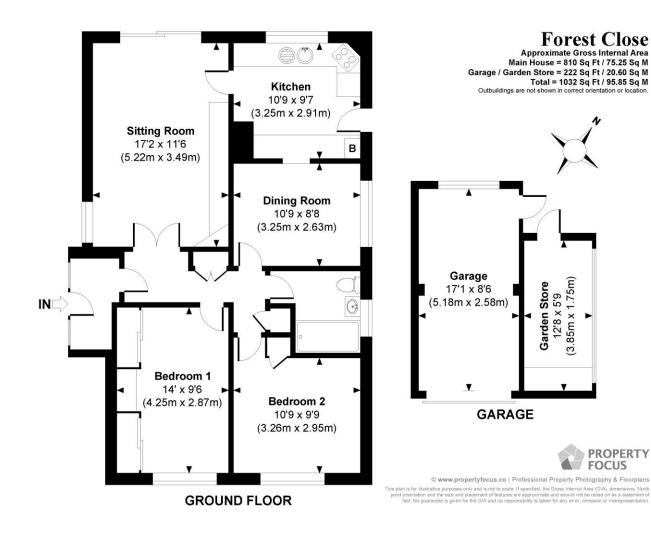

3 Forest Close is a well-appointed two/three bedroom bungalow located in a quiet and secluded cul de sac. The accommodation comprises useful lobby leading to the entrance hall providing access to the principal rooms. The sitting room is of generous proportions and leads to the fully fitted kitchen with a good range of units and access to the rear garden. A separate dining room supplements the living space and could be utilised as an additional bedroom. There are two double bedrooms, one of which features a bay window to the front aspect creating a very light and airy room. A family bathroom completes the accommodation. The new owners will likely wish to embark on a programme of modernisation.

Outside the property has a sunny aspect to the front with garden laid mainly to lawn and drive way parking for 2/3 cars leading to the single garage. The garden is mainly laid to lawn with mature shrubs and borders and a large terraced area. The property is being sold with no forward chain.