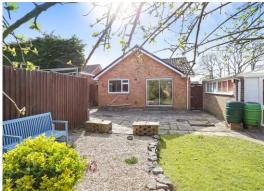

Outside the property has a sunny aspect to the front with garden laid mainly to lawn and drive way parking for 2/3 cars leading to the single garage. The garden is mainly laid to lawn with mature shrubs and borders and a large terraced area. The property is being sold with no forward chain.