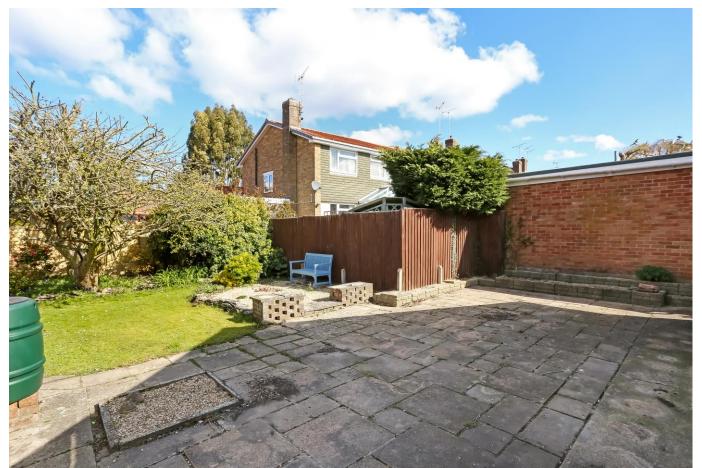

Outside the property has a sunny aspect to the front with garden laid mainly to lawn and drive way parking for 2/3 cars leading to the single garage. The garden is mainly laid to lawn with mature shrubs and borders and a large terraced area. The property is being sold with no forward chain.