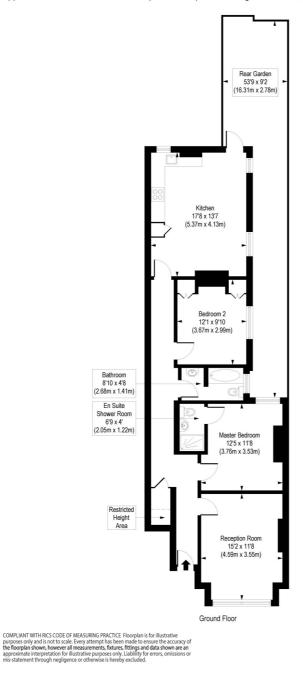

## Hosack Road, SW17

Approx. Gross Internal Floor Area 941 sq. ft / 87.40 sq. m (Including Restricted Height Area) Approx. Gross Internal Floor Area 922 sq. ft / 85.62 sq. m (Excluding Restricted Height Area)

This floorplan is for illustration purposes only and is not to scale. The position and size of doors, windows, appliances and other features are approximate.

Tooting | 020 8767 5221 | tooting@winkworth.co.uk