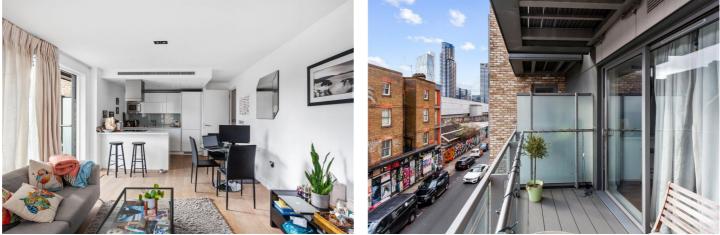

#### **DESCRIPTION:**

Being offered chain-free is this stunning two double bedroom/two-bathroom apartment with private balcony available on the second floor of this beautiful modern development. The property comprises of entrance hall with large storage cupboard, master bedroom with built in wardrobes and en-suite bathroom. There is also a spacious second double bedroom with fitted wardrobe and family bathroom with white three-piece suite. Furthermore, there is a wonderfully bright open plan reception room/kitchen with built in appliances leading to a private balcony.

The apartment also benefits from 24 hour concierge, access to a residents only gym, bike storage roof terrace and communal gardens. Avant Garde is located seconds from Shoreditch High Street Station and is within easy walking distance of Liverpool Street Station, Old Street, Aldgate and Whitechapel. It's also ideally placed for City workers who want walk to and from the office or those who want a commute to Canary Wharf in around 15 minutes.