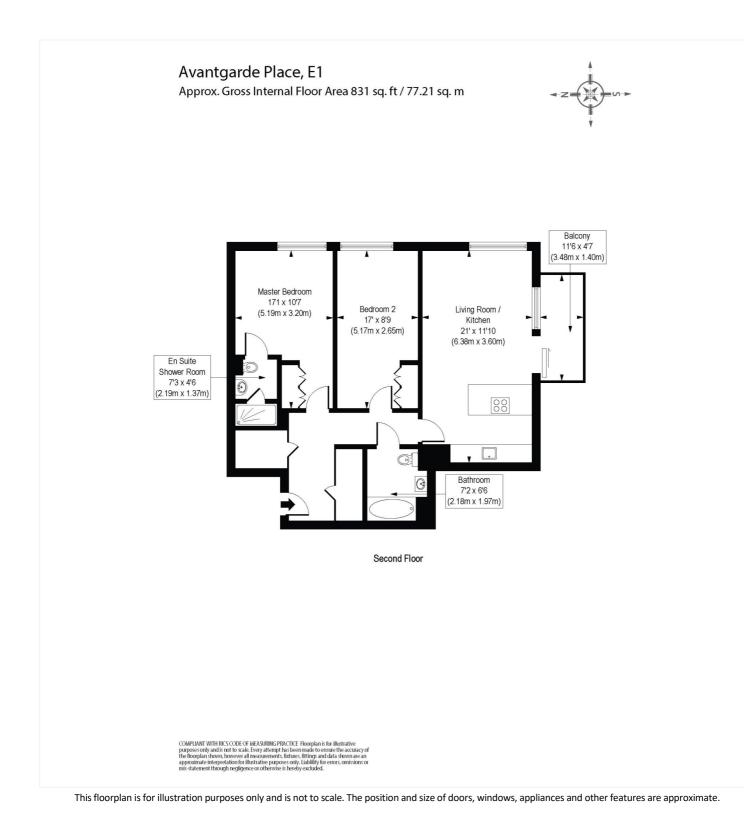

#### **DESCRIPTION:**

Being offered chain-free is this stunning two double bedroom/two-bathroom apartment with private balcony available on the second floor of this beautiful modern development. The property comprises of entrance hall with large storage cupboard, master bedroom with built in wardrobes and en-suite bathroom. There is also a spacious second double bedroom with fitted wardrobe and family bathroom with white three-piece suite. Furthermore, there is a wonderfully bright open plan reception room/kitchen with built in appliances leading to a private balcony.

The apartment also benefits from 24 hour concierge, access to a residents only gym, bike storage roof terrace and communal gardens. Avant Garde is located seconds from Shoreditch High Street Station and is within easy walking distance of Liverpool Street Station, Old Street, Aldgate and Whitechapel. It's also ideally placed for City workers who want walk to and from the office or those who want a commute to Canary Wharf in around 15 minutes.