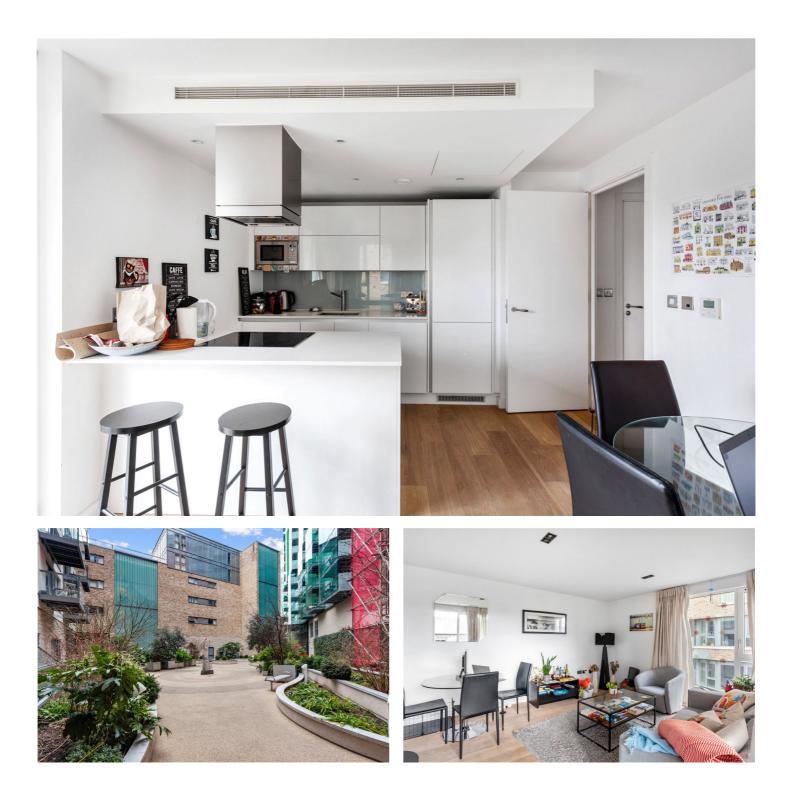

#### **DESCRIPTION:**

Being offered chain-free is this stunning two double bedroom/two-bathroom apartment with private balcony available on the second floor of this beautiful modern development. The property comprises of entrance hall with large storage cupboard, master bedroom with built in wardrobes and en-suite bathroom. There is also a spacious second double bedroom with fitted wardrobe and family bathroom with white three-piece suite. Furthermore, there is a wonderfully bright open plan reception room/kitchen with built in appliances leading to a private balcony.

The apartment also benefits from 24 hour concierge, access to a residents only gym, bike storage roof terrace and communal gardens. Avant Garde is located seconds from Shoreditch High Street Station and is within easy walking distance of Liverpool Street Station, Old Street, Aldgate and Whitechapel. It's also ideally placed for City workers who want walk to and from the office or those who want a commute to Canary Wharf in around 15 minutes.