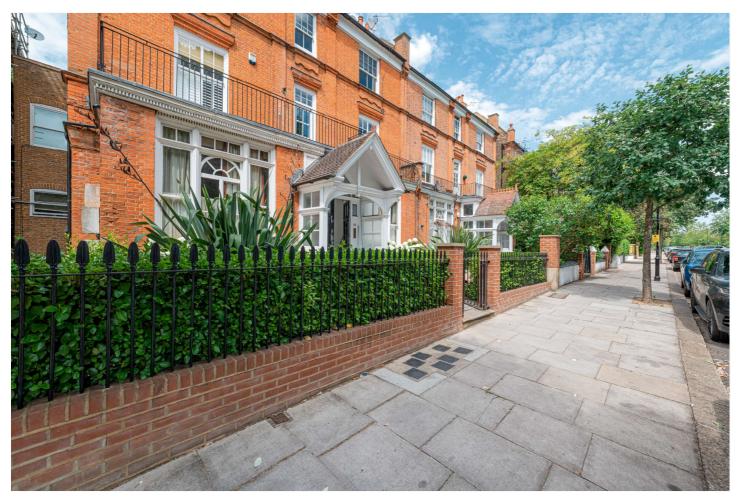

#### **DESCRIPTION:**

A beautifully bright, lateral apartment to let on this quiet tree lined residential street in North Kensington W10.

Set within this well maintained Victorian House, the apartment boasts a large living room with gorgeous high ceilings and period features ,modern bathroom , en-suite shower room, two well-proportioned bedrooms and a large private terrace.

### **AT A GLANCE**

- HIGH CEILINGS
- PREMIER ROAD IN NORTH KENSINGTON
- PRIVATE TERRACE
- BRIGHT
- SPACIOUS