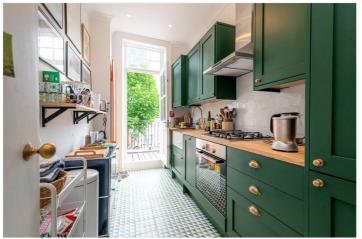

#### **DESCRIPTION:**

A beautifully bright, lateral apartment to let on this quiet tree lined residential street in North Kensington W10.

Set within this well maintained Victorian House, the apartment boasts a large living room with gorgeous high ceilings and period features ,modern bathroom , en-suite shower room, two well-proportioned bedrooms and a large private terrace.