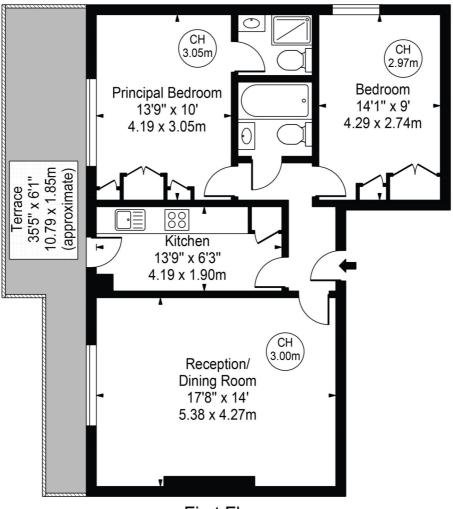

# Oxford Gardens Approx. Gross Internal Area 728 Sq Ft - 67.63 Sq M

### First Floor

For Illustration Purposes Only - Not To Scale

This floor plan should be used as a general outline for guidance only and does not constitute in whole or in part an offer or contract.

Any intending purchaser or lessee should satisfy themselves by inspection, searches, enquiries and full survey as to the correctness of each statement. 
Any areas, measurements or distances quoted are approximate and should not be used to value a property or be the basis of any sale or let.

Copyright Morriarti Photography & Design LTD

This floorplan is for illustration purposes only and is not to scale. The position and size of doors, windows, appliances and other features are approximate.