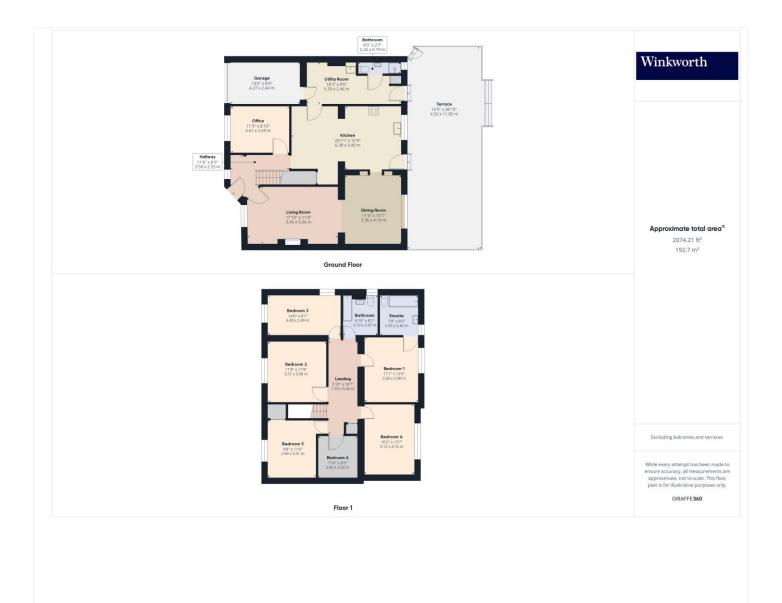

## 6 BEDROOM SEMI-DETACHED FAMILY HOME IN A BEAUTIFUL LOCATION

Kingsbury | 020 8204 0000 | kingsbury@winkworth.co.uk

See things differently

Making its appearance on the market for the first time in over 43 years. A rarely available, SIX BEDROOM SEMI-DETACHED family home nestled peacefully away in a DESIRABLE LOCATION, just off of the ever loved and highly sought after FAMILY FRIENDLY NEIGHBOURHOOD, "Salmon Street". The property is positioned moments from acres upon acres of STUNNING SCENERY of FRYENT COUNTRY PARK. The property resides within the catchment area for Ofsted OUTSTANDING RATED schools including St Robert Southwell Primary and Lycée International De Londres. Midway between the heart of KINGSBURY and WEMBLEY, we are spoilt for choice with a wide VARIETY OF TRANSPORT LINKS (Jubilee and Metropolitan Lines), amenities, shopping facilities, landmarks such as WEMBLEY STADIUM, and a diverse choice of places of worship. The property comprises a delightfully inviting TWO RECEPTION ROOMS, a family bathroom, and SIX well-sized BEDROOMS with the master bedroom boasting an ensuite. External benefits include a beautiful LARGE REAR GARDEN, as well as GENEROUS OFF-STREET PARKING for up to FOUR CARS. There is also great scope to extend (STPP). This is a WONDERFUL BLANK CANVAS OPPORTUNITY well suited for a family in search of their forever home. An internal viewing is recommended. CHAIN FREE!

## Winkworth

See things differently

This floorplan is for illustration purposes only and is not to scale. The position and size of doors, windows, appliances and other features are approximate.

Kingsbury | 020 8204 0000 | kingsbury@winkworth.co.uk