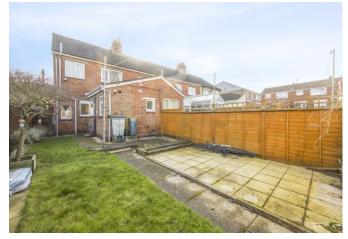

The large rear garden is fully enclosed, mainly laid to lawn, with a large paved area. The garage is to the rear of the garden.

The property is offered with no forward chain.