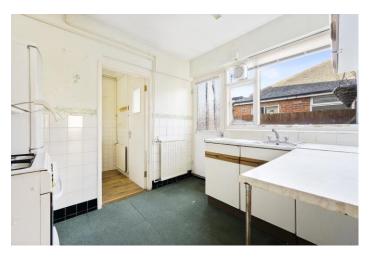

Set over two floors, this three-bedroom property benefits from generous living accommodation. Having been rented over previous years the property is in need of some updating, giving the purchaser the opportunity to create their own home from a blank canvas. The property is entered via the hallway which provides access to the downstairs living accommodation. To the front elevation is the sitting room which benefits from a large bay window making this room pleasantly light and airy. The dining room leads off the sitting room which in turn leads onto the kitchen. The kitchen is to the rear, where there is also a bathroom and separate WC. The first floor accommodates two generously sized double bedrooms with the third bedroom being a single. Upstairs also features a WC.