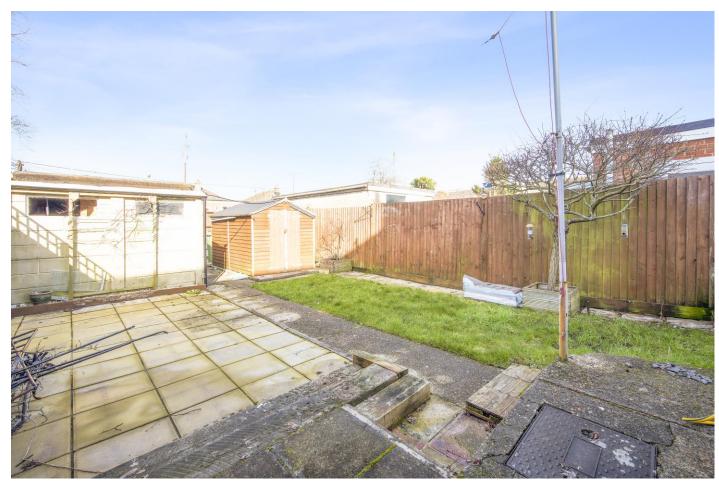

The large rear garden is fully enclosed, mainly laid to lawn, with a large paved area. The garage is to the rear of the garden.

The property is offered with no forward chain.