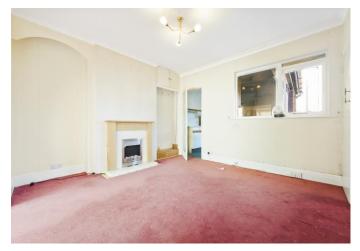

Set over two floors, this three-bedroom property benefits from generous living accommodation. Having been rented over previous years the property is in need of some updating, giving the purchaser the opportunity to create their own home from a blank canvas. The property is entered via the hallway which provides access to the downstairs living accommodation. To the front elevation is the sitting room which benefits from a large bay window making this room pleasantly light and airy. The dining room leads off the sitting room which in turn leads onto the kitchen. The kitchen is to the rear, where there is also a bathroom and separate WC. The first floor accommodates two generously sized double bedrooms with the third bedroom being a single. Upstairs also features a WC.