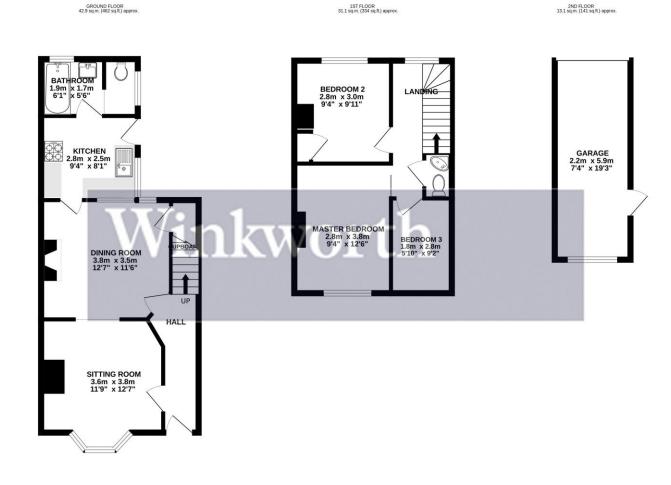

Set over two floors, this three-bedroom property benefits from generous living accommodation. Having been rented over previous years the property is in need of some updating, giving the purchaser the opportunity to create their own home from a blank canvas. The property is entered via the hallway which provides access to the downstairs living accommodation. To the front elevation is the sitting room which benefits from a large bay window making this room pleasantly light and airy. The dining room leads off the sitting room which in turn leads onto the kitchen. The kitchen is to the rear, where there is also a bathroom and separate WC. The first floor accommodates two generously sized double bedrooms with the third bedroom being a single. Upstairs also features a WC.

# Winkworth

Address: 11 Victoria Road, Eastleigh,

Hampshire SO50 4JG

Council Tax - 'C' **FREEHOLD** 

EPC - 'TBC'

TOTAL FLOOR AREA: 87.0 sq.m. (937 sq.ft.) approx. Measurements are approximate. Not to scale. Illustrative purposes only Made with Metropix ©2023