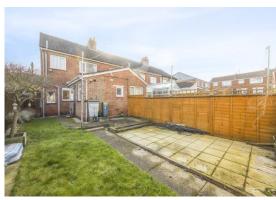

The large rear garden is fully enclosed, mainly laid to lawn, with a large paved area. The garage is to the rear of the garden.

The property is offered with no forward chain.