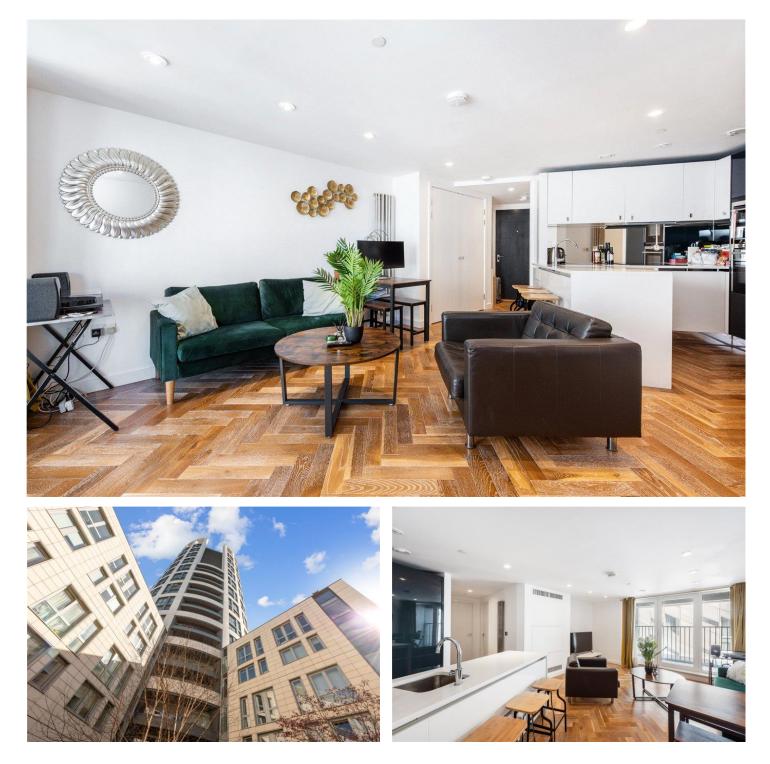

## **DESCRIPTION:**

A 760 sq. ft. two-bedroom, two-bathroom ninth floor luxury apartment with open plan living room/ kitchen and balcony set in this impressive Art Deco inspired development designed by Terry Farrell & Partners.

The flat consists of a spacious open plan kitchen and living area with discrete, fitted storage, a fitted kitchen with integrated high specification appliances including oven, hob, microwave oven, fridge freezer, and a wine cooler. The main en-suite bedroom offers build in storage and a luxury bathroom with a three-piece suite. The second bedroom also has built in wardrobes with direct access to the balcony. The main family bathroom comes with a bathtub and an overhead shower.

The property is set just moments away from London's famous Old Street EC1. With a mixture modern glamour and Art Deco elegance, this superb apartment boasts a sleek and hi-tech kitchen with Siemens appliances, spacious open plan living room and luxury bathroom units with large format porcelain tiles. Residents benefit from excellent onsite facilities including 24-hour concierge, on-site cinema, spa/ gym and the excellent local amenities and transport links this very appealing and sought after location.