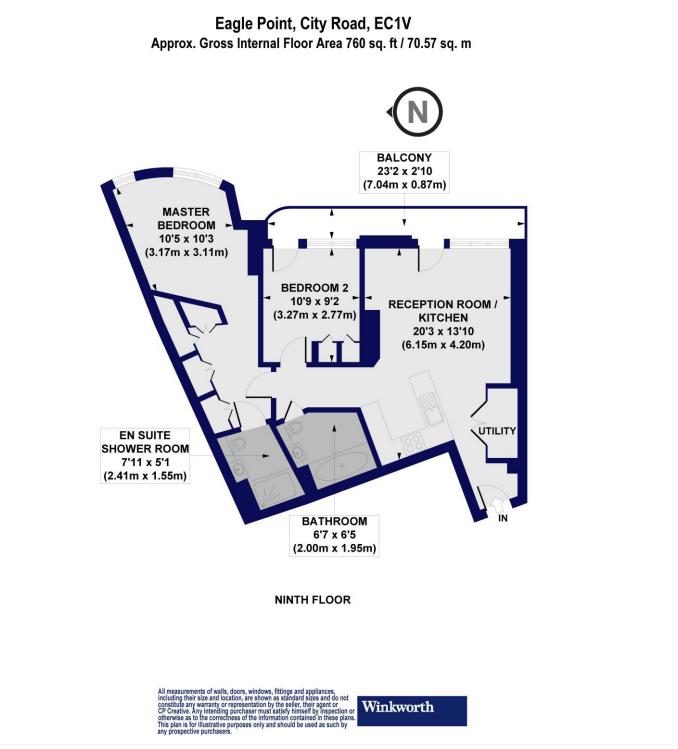

## A LUXURY 760 SQ. FT. TWO BED FLAT SET ON THE NINTH FLOOR OF THIS EXQUISITE DEVELOPMENT

Islington | 0207 354 2480 | islington@winkworth.co.uk

## **DESCRIPTION:**

A 760 sq. ft. two-bedroom, two-bathroom ninth floor luxury apartment with open plan living room/ kitchen and balcony set in this impressive Art Deco inspired development designed by Terry Farrell & Partners.

This floorplan is for illustration purposes only and is not to scale. The position and size of doors, windows, appliances and other features are approximate.

Islington | 0207 354 2480 | islington@winkworth.co.uk