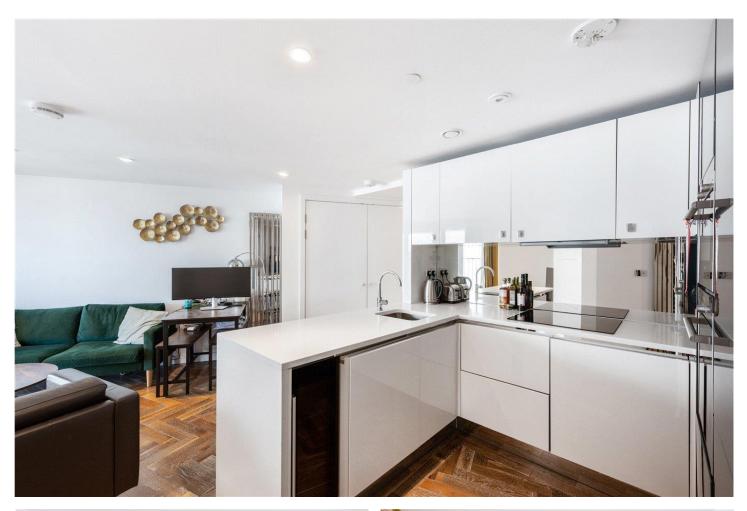

The flat consists of a spacious open plan kitchen and living area with discrete, fitted storage, a fitted kitchen with integrated high specification appliances including oven, hob, microwave oven, fridge freezer, and a wine cooler. The main en-suite bedroom offers build in storage and a luxury bathroom with a three-piece suite. The second bedroom also has built in wardrobes with direct access to the balcony. The main family bathroom comes with a bathtub and an overhead shower.

The property is set just moments away from London's famous Old Street EC1. With a mixture modern glamour and Art Deco elegance, this superb apartment boasts a sleek and hi-tech kitchen with Siemens appliances, spacious open plan living room and luxury bathroom units with large format porcelain tiles. Residents benefit from excellent onsite facilities including 24-hour concierge, on-site cinema, spa/ gym and the excellent local amenities and transport links this very appealing and sought after location.