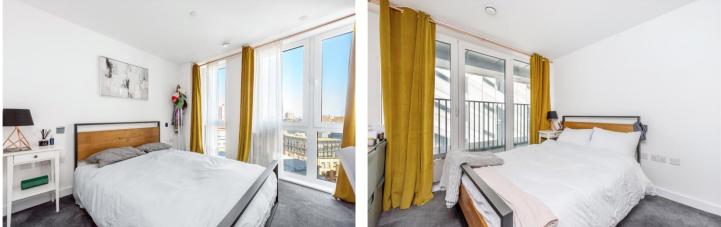

The flat consists of a spacious open plan kitchen and living area with discrete, fitted storage, a fitted kitchen with integrated high specification appliances including oven, hob, microwave oven, fridge freezer, and a wine cooler. The main en-suite bedroom offers build in storage and a luxury bathroom with a three-piece suite. The second bedroom also has built in wardrobes with direct access to the balcony. The main family bathroom comes with a bathtub and an overhead shower.