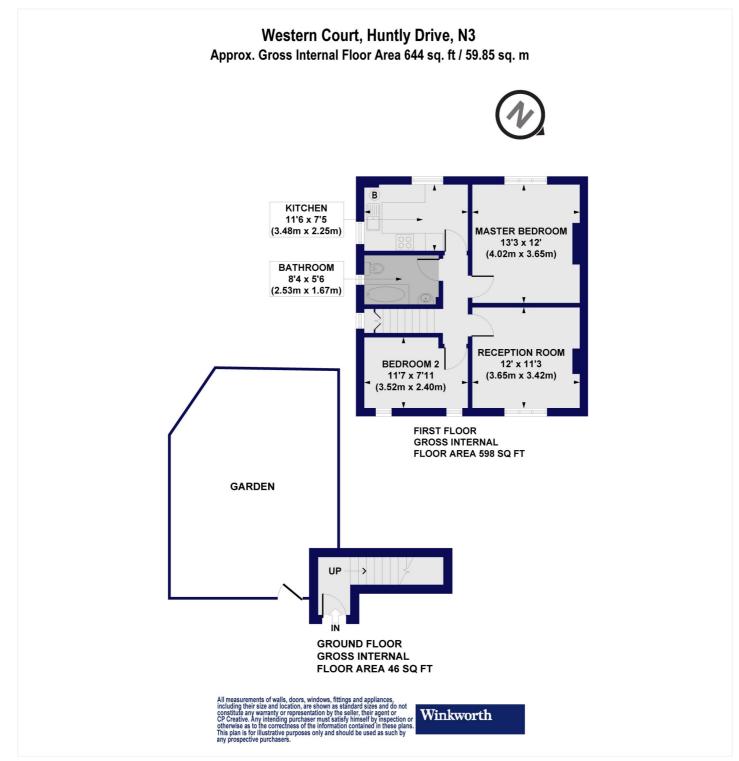

### AT A GLANCE

- First floor maisonette
- Spacious Reception room
- Two double bedrooms
- Fitted kitchen & bathroom
- Private section of garden
- Loft storage
- Parking
- Chain free

This floorplan is for illustration purposes only and is not to scale. The position and size of doors, windows, appliances and other features are approximate.