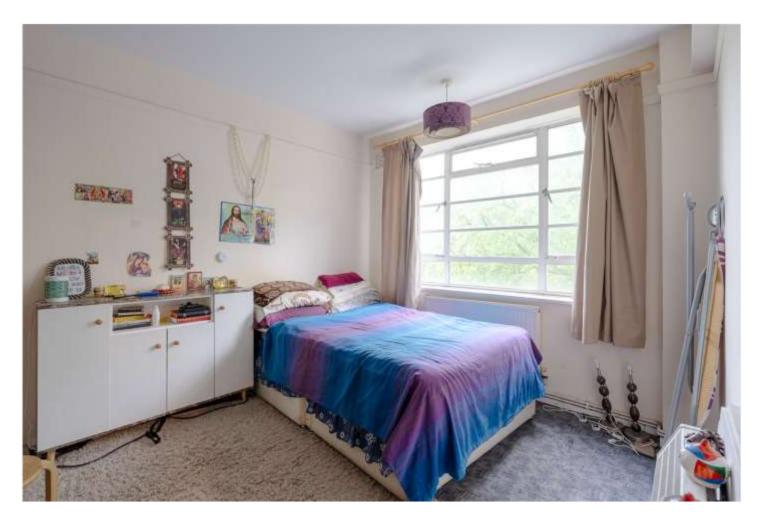

The home opens into a spacious reception and dining room with large Crittall-style windows framing lush green views and bathing the space in sunlight. The adjacent kitchen is practical and efficient, with a large window and scope for modernisation. The double bedroom is well-sized and peaceful, featuring a wide picture window and built-in storage potential. A tiled bathroom with a shower-over-bath completes the interior.