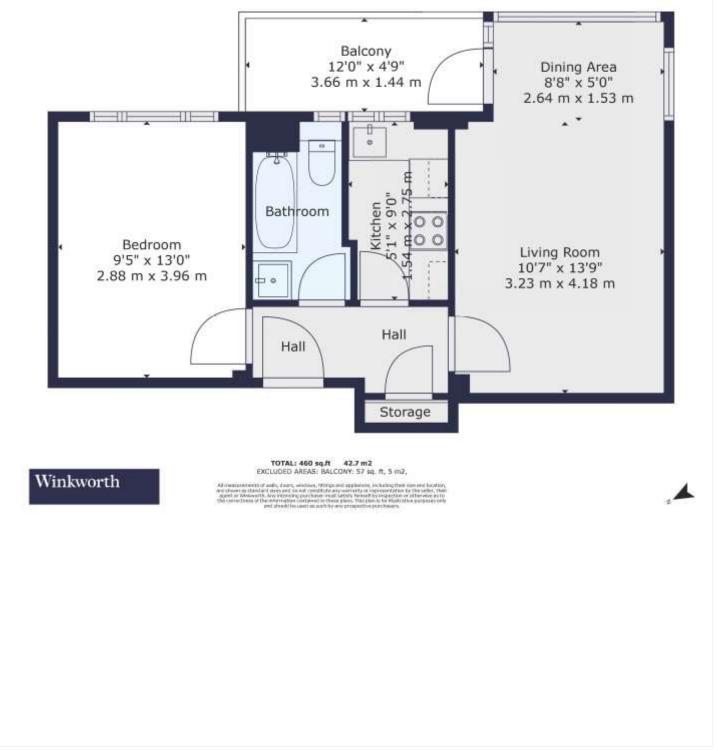

This floorplan is for illustration purposes only and is not to scale. The position and size of doors, windows, appliances and other features are approximate.

Tenure: Leasehold

Term: 111 year and 3 months