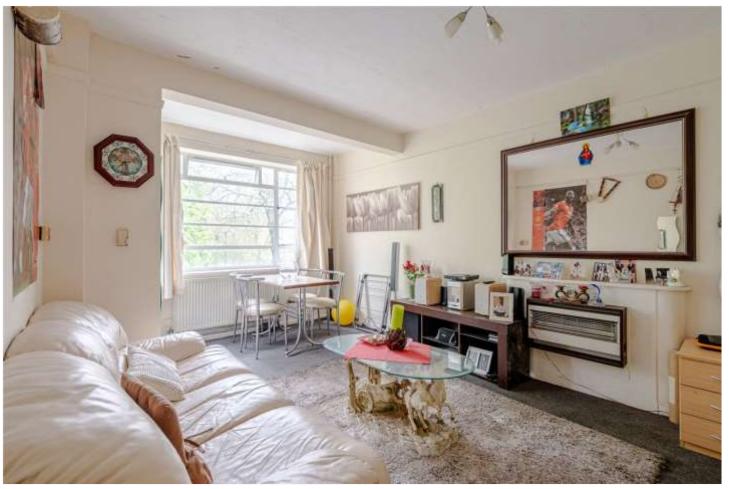

## **DESCRIPTION:**

Set within a well-maintained purpose-built block on Brixton Hill, this bright one-bedroom flat enjoys generous proportions, excellent natural light, and a private balcony overlooking leafy surroundings.

The home opens into a spacious reception and dining room with large Crittall-style windows framing lush green views and bathing the space in sunlight. The adjacent kitchen is practical and efficient, with a large window and scope for modernisation. The double bedroom is well-sized and peaceful, featuring a wide picture window and built-in storage potential. A tiled bathroom with a shower-over-bath completes the interior.