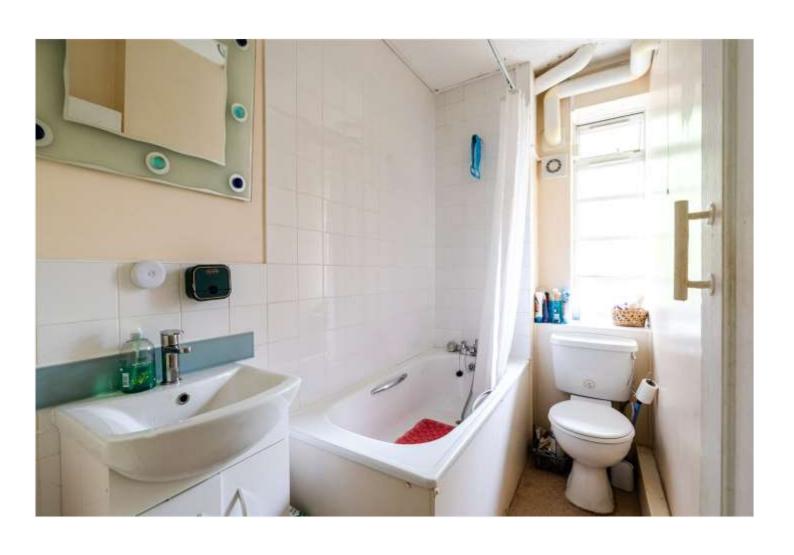

The home opens into a spacious reception and dining room with large Crittall-style windows framing lush green views and bathing the space in sunlight. The adjacent kitchen is practical and efficient, with a large window and scope for modernisation. The double bedroom is well-sized and peaceful, featuring a wide picture window and built-in storage potential. A tiled bathroom with a shower-over-bath completes the interior.