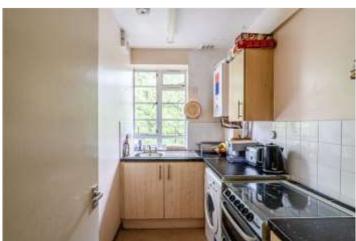

The home opens into a spacious reception and dining room with large Crittall-style windows framing lush green views and bathing the space in sunlight. The adjacent kitchen is practical and efficient, with a large window and scope for modernisation. The double bedroom is well-sized and peaceful, featuring a wide picture window and built-in storage potential. A tiled bathroom with a shower-over-bath completes the interior.