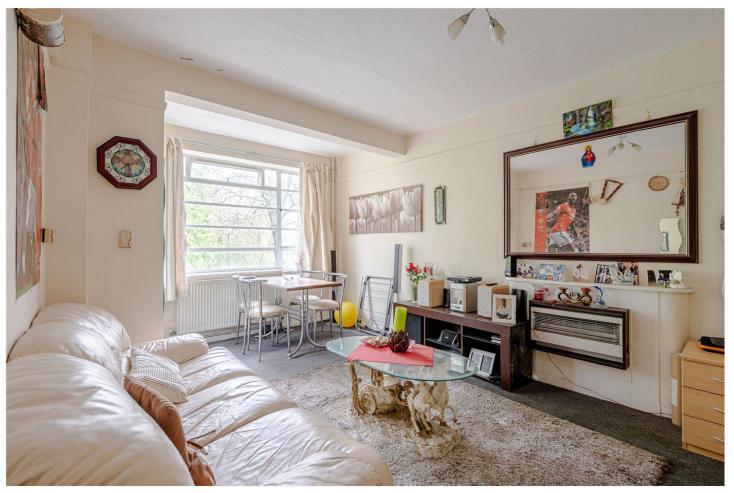

## **DESCRIPTION:**

Set within a well-maintained purpose-built block on Brixton Hill, this bright one-bedroom flat enjoys generous proportions, excellent natural light, and a private balcony overlooking leafy surroundings.

The home opens into a spacious reception and dining room with large Crittall-style windows framing lush green views and bathing the space in sunlight. The adjacent kitchen is practical and efficient, with a large window and scope for modernisation. The double bedroom is well-sized and peaceful, featuring a wide picture window and built-in storage potential. A tiled bathroom with a shower-over-bath completes the interior.