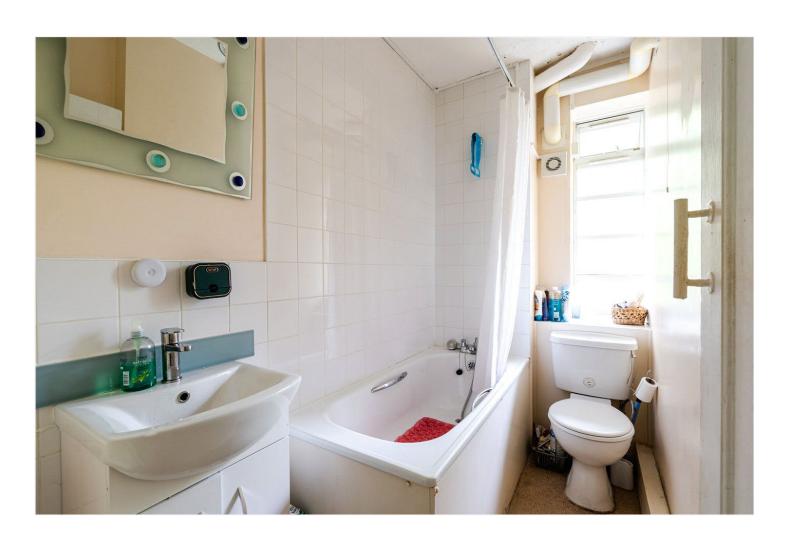

The home opens into a spacious reception and dining room with large Crittall-style windows framing lush green views and bathing the space in sunlight. The adjacent kitchen is practical and efficient, with a large window and scope for modernisation. The double bedroom is well-sized and peaceful, featuring a wide picture window and built-in storage potential. A tiled bathroom with a shower-over-bath completes the interior.