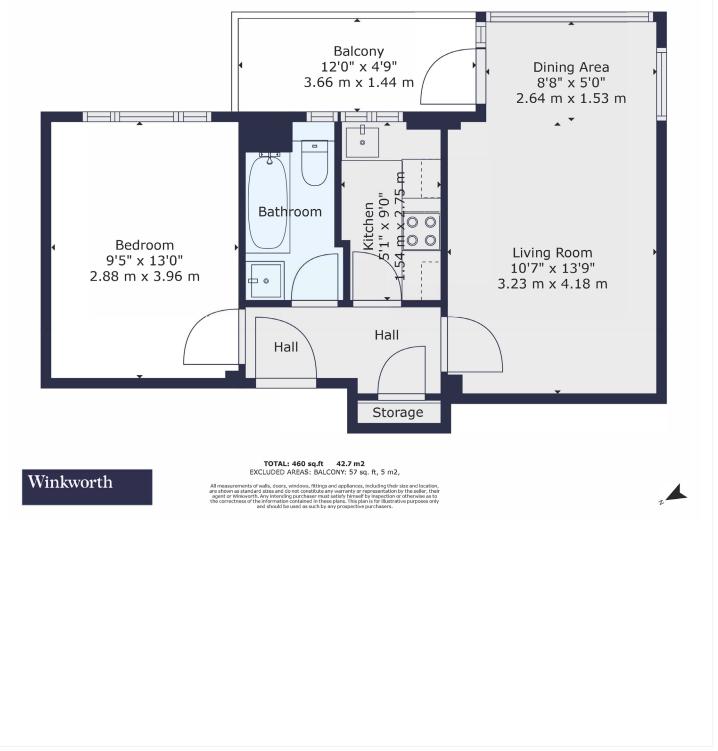

This floorplan is for illustration purposes only and is not to scale. The position and size of doors, windows, appliances and other features are approximate.

Tenure: Leasehold

Term: 111 year and 3 months