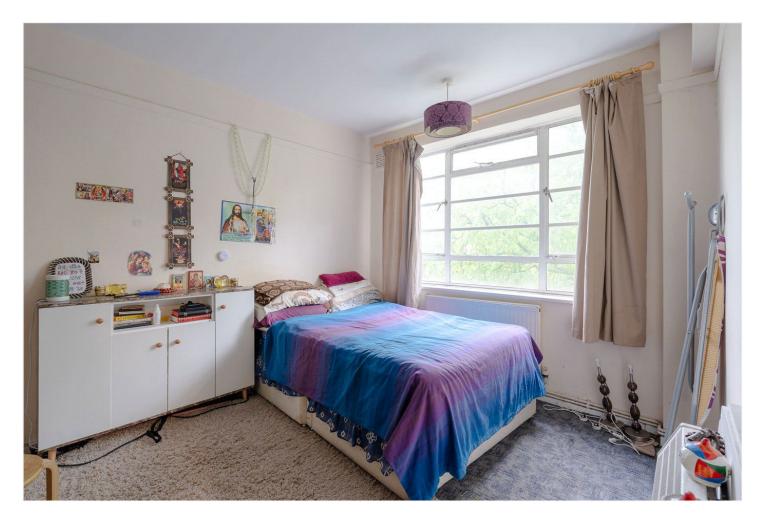

The home opens into a spacious reception and dining room with large Crittall-style windows framing lush green views and bathing the space in sunlight. The adjacent kitchen is practical and efficient, with a large window and scope for modernisation. The double bedroom is well-sized and peaceful, featuring a wide picture window and built-in storage potential. A tiled bathroom with a shower-over-bath completes the interior.