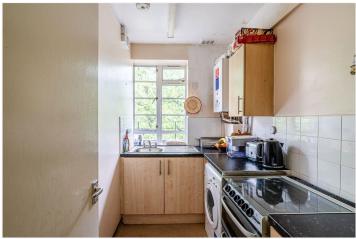

The home opens into a spacious reception and dining room with large Crittall-style windows framing lush green views and bathing the space in sunlight. The adjacent kitchen is practical and efficient, with a large window and scope for modernisation. The double bedroom is well-sized and peaceful, featuring a wide picture window and built-in storage potential. A tiled bathroom with a shower-over-bath completes the interior.