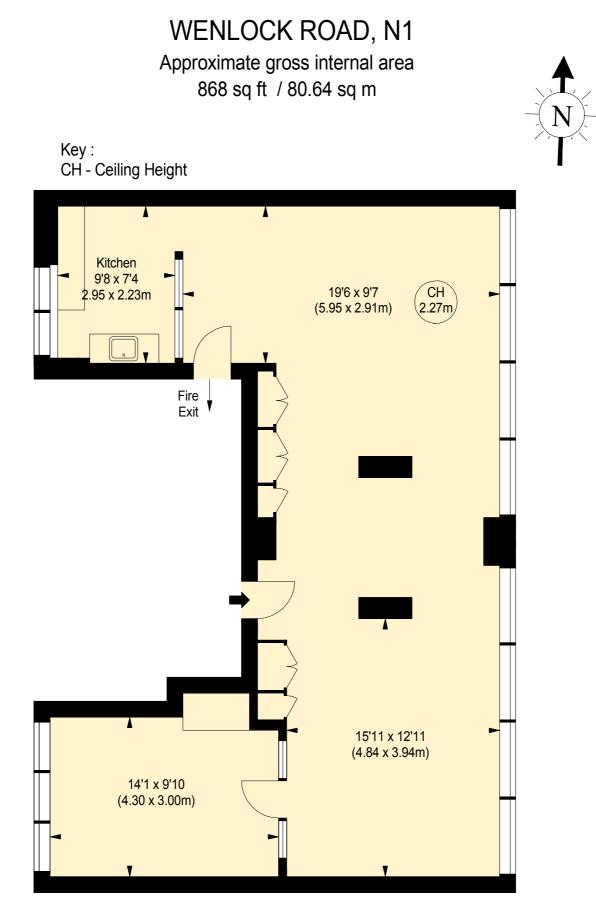

# **868 sq ft** (80.64 sq m)

- Thoughtfully Designed office block.
- Private, lateral offices.
- Strong levels of natural light.
- Excellent transport links.
- Available immediately.

#### Summary

| Available Size | 868 sq ft         |
|----------------|-------------------|
| Rent           | £30,000 per annum |
| Business Rates | Upon Enquiry      |
| EPC Rating     | B (45)            |

#### Description

These exceptional premises occupy the second floor of this outstanding development set on the well-established Wenlock Road. The property benefits from large double glazed window bays to ensure the property is bathed in natural light and allow for a particularly comfortable feeling throughout. Air conditioning is already in place with the property also providing a private meeting room and private kitchen.