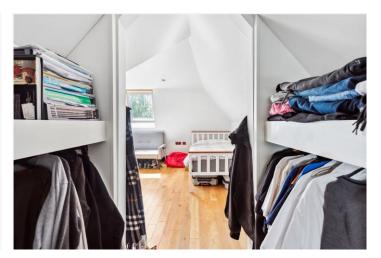

There are two generous double bedrooms. The first bedroom includes engineered wood flooring, a doubleglazed window, and a skylight that fills the room with natural light. The master bedroom boasts loft-style ceilings, double-glazed windows, engineered wood flooring, and a walk-in wardrobe for ample storage. The modern bathroom is fully tiled and features a three-piece suite with high-quality fixtures and fittings.