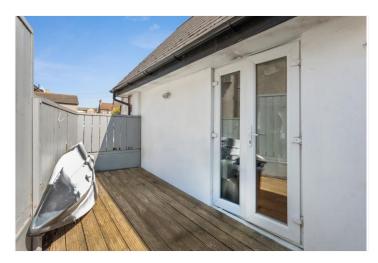

The contemporary kitchen is fitted with sleek white gloss wall and base units, a tiled splashback, and integrated appliances. Double doors off the kitchen lead to a private terrace—ideal for relaxing or entertaining guests.