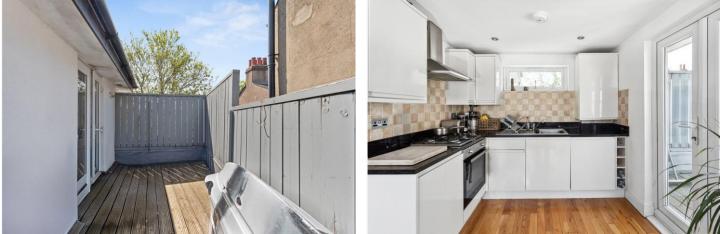

The contemporary kitchen is fitted with sleek white gloss wall and base units, a tiled splashback, and integrated appliances. Double doors off the kitchen lead to a private terrace—ideal for relaxing or entertaining guests.