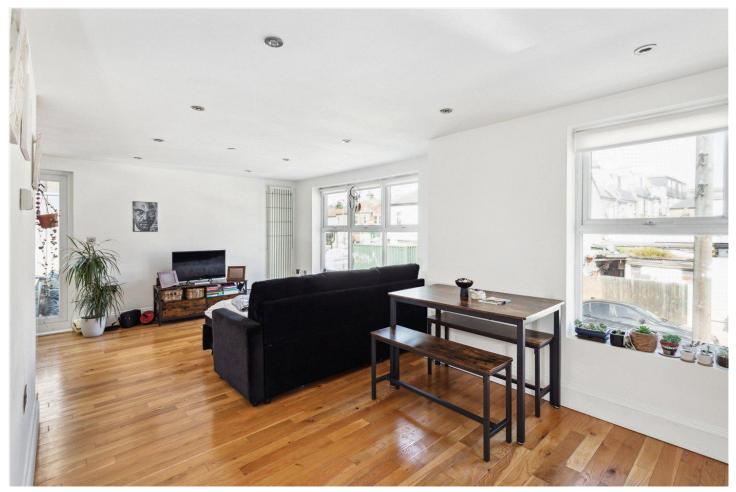

#### **DESCRIPTION:**

This bright and spacious two-bedroom first-floor maisonette features an open-plan layout designed for modern living. The reception area benefits from large double-glazed windows and stylish engineered wood flooring throughout, creating a warm and inviting atmosphere.