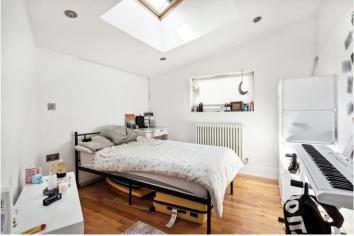

There are two generous double bedrooms. The first bedroom includes engineered wood flooring, a doubleglazed window, and a skylight that fills the room with natural light. The master bedroom boasts loft-style ceilings, double-glazed windows, engineered wood flooring, and a walk-in wardrobe for ample storage. The modern bathroom is fully tiled and features a three-piece suite with high-quality fixtures and fittings.