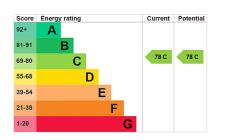

#### Council Tax Band: D

Where no figures are shown, we have been unable to ascertain the information. All figures that are shown were correct at the time of printing.