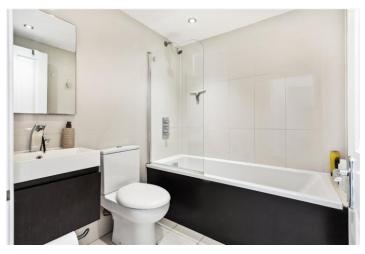

There are two generous double bedrooms. The first bedroom includes engineered wood flooring, a doubleglazed window, and a skylight that fills the room with natural light. The master bedroom boasts loft-style ceilings, double-glazed windows, engineered wood flooring, and a walk-in wardrobe for ample storage. The modern bathroom is fully tiled and features a three-piece suite with high-quality fixtures and fittings.