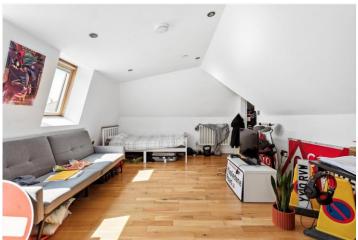

There are two generous double bedrooms. The first bedroom includes engineered wood flooring, a doubleglazed window, and a skylight that fills the room with natural light. The master bedroom boasts loft-style ceilings, double-glazed windows, engineered wood flooring, and a walk-in wardrobe for ample storage. The modern bathroom is fully tiled and features a three-piece suite with high-quality fixtures and fittings.