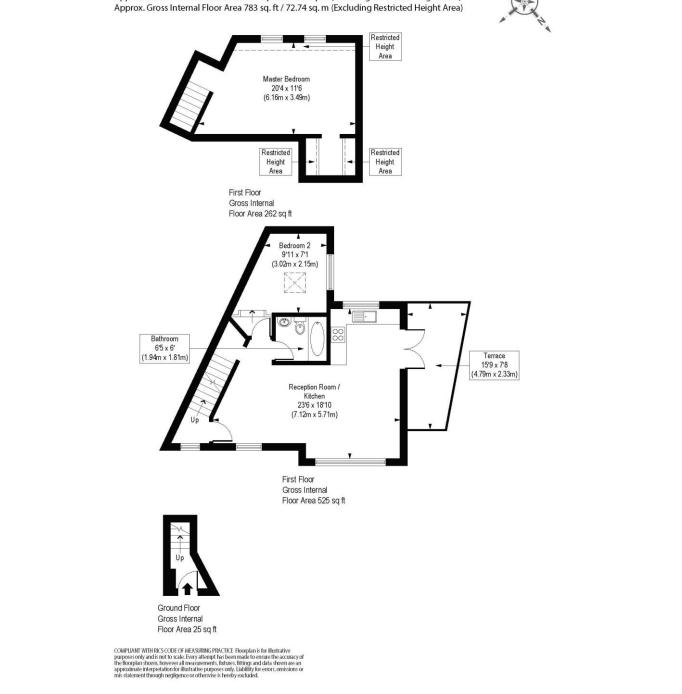

The area is also well-served by numerous bus routes, which provide convenient links to various parts of London.

Wandsworth Council Tax Band: D

Approx. Gross Internal Floor Area 811 sq. ft / 75.37 sq. m (Including Restricted Height Area)

This floorplan is for illustration purposes only and is not to scale. The position and size of doors, windows, appliances and other features are approximate.

Tenure: Leasehold

Term: TBC year and 0 months