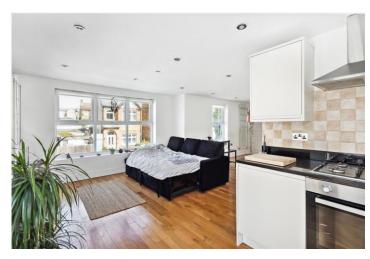

#### **DESCRIPTION:**

This bright and spacious two-bedroom first-floor maisonette features an open-plan layout designed for modern living. The reception area benefits from large double-glazed windows and stylish engineered wood flooring throughout, creating a warm and inviting atmosphere.

The contemporary kitchen is fitted with sleek white gloss wall and base units, a tiled splashback, and integrated appliances. Double doors off the kitchen lead to a private terrace—ideal for relaxing or entertaining guests.