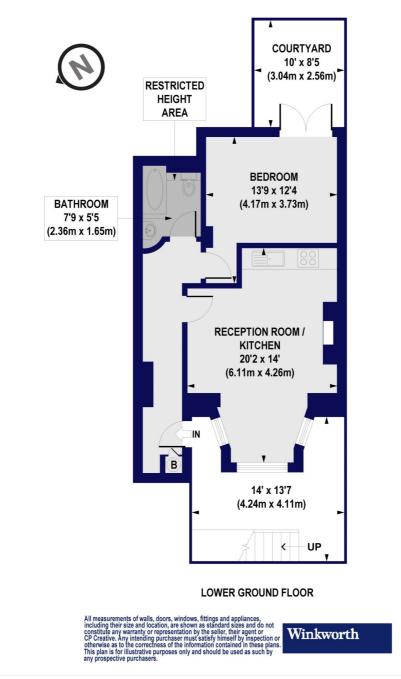

#### Newick Road, E5

Approx. Gross Internal Floor Area 492 sq. ft / 45.73 sq. m (Including Restricted Height Area) Approx. Gross Internal Floor Area 487 sq. ft / 45.26 sq. m (Excluding Restricted Height Area)

This floorplan is for illustration purposes only and is not to scale. The position and size of doors, windows, appliances and other features are approximate.

Hackney | 020 8986 4216 | hackney@winkworth.co.uk