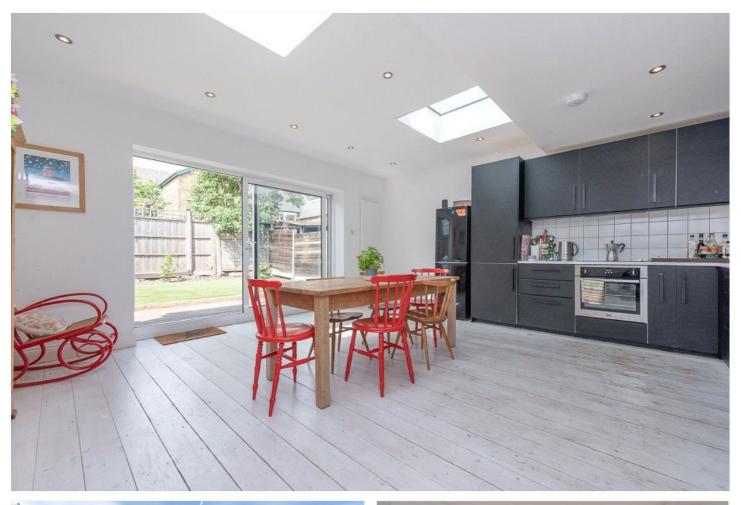

### **DESCRIPTION:**

UNDER OFFER - New to the letting market this summer comes this three bedroom garden flat. Comprising of three double bedrooms, a large three piece tiled bathroom and large rear open plan kitchen reception with bi-folding doors to a south facing decked private garden.

Benefits include wooden flooring throughout, all new appliances, all rooms offer high ceilings, side access from front to back of the property and rear bike storage.

Offered part furnished.

- Kitchen Table