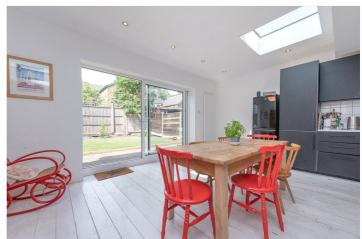

### **DESCRIPTION:**

UNDER OFFER - New to the letting market this summer comes this three bedroom garden flat. Comprising of three double bedrooms, a large three piece tiled bathroom and large rear open plan kitchen reception with bi-folding doors to a south facing decked private garden.

Benefits include wooden flooring throughout, all new appliances, all rooms offer high ceilings, side access from front to back of the property and rear bike storage.

Offered part furnished.

- Kitchen Table