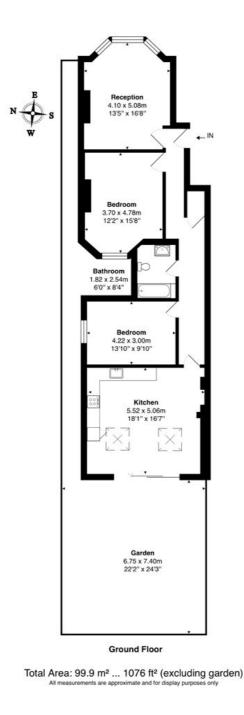

- Chest Of Draws
- Storage Unit In The Kitchen

Council tax - (Band C)

Ward - Kensal Green

This floorplan is for illustration purposes only and is not to scale. The position and size of doors, windows, appliances and other features are approximate.