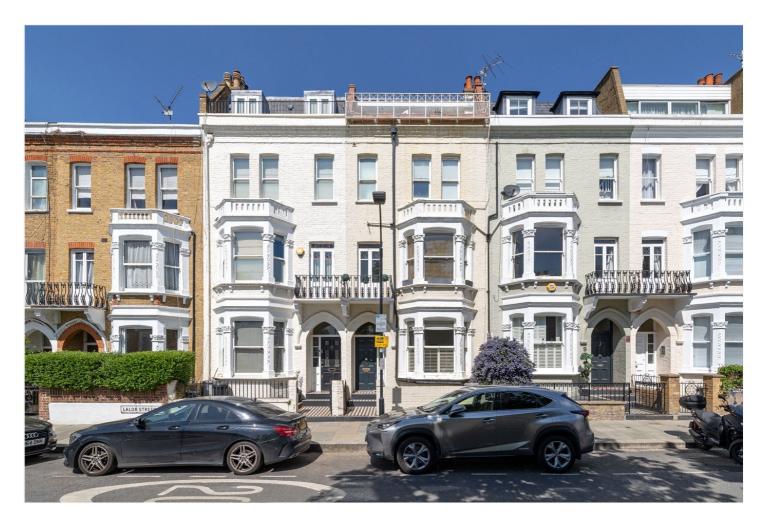

## LALOR STREET, SW6 **£2,000 PER MONTH**

Nestled on the first floor of an attractive period conversion, this beautifully presented one-bedroom flat is located on the ever-popular and tranquil Lalor Street in Fulham.

With an approximate internal area of 435 sq ft (40 sq m), this home is perfect for professionals or those seeking a pied-à-terre in a prime Fulham location.

Lalor Street is a very small quaint road with a wonderful southerly aspect offering momentary access to all shops, bars, boutiques and restaurants lining the Fulham Road with access to either Parsons Green or Putney Bridge stations.