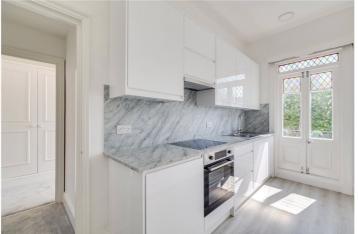

for every step...

Perfectly positioned within easy walking distance of Bishops Park, the property offers an ideal blend of period character and modern convenience.

The flat comprises a bright and spacious reception room with built-in shelving, a sleek and contemporary separate kitchen which has been brand newly renovated and has French doors opening onto a Juliet balcony that floods the space with natural light and offers beautiful views. The double bedroom is generously sized and benefits from fitted wardrobes and a charming bay window. A stylish, fully tiled bathroom completes the layout, offering both a bathtub and overhead shower.