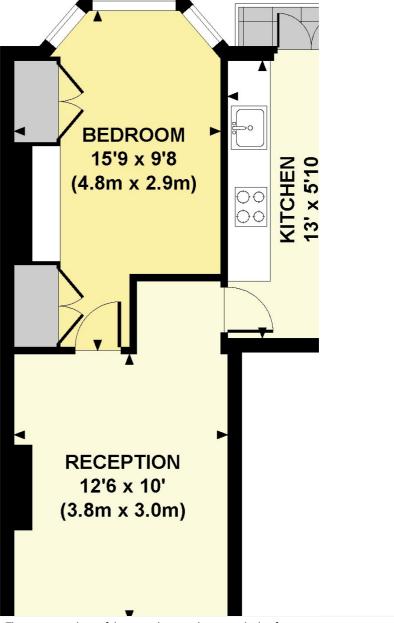

With an approximate internal area of 435 sq ft (40 sq m), this home is perfect for professionals or those seeking a pied-à-terre in a prime Fulham location.

Lalor Street is a very small quaint road with a wonderful southerly aspect offering momentary access to all shops, bars, boutiques and restaurants lining the Fulham Road with access to either Parsons Green or Putney Bridge stations.

## LALOR STREET, SW6

Approx. gross internal area 435 Sq Ft. / 40 Sq M.

This floorplan is for illustration purposes only and is not to scale. The position and size of doors, windows, appliances and other features are approximate.