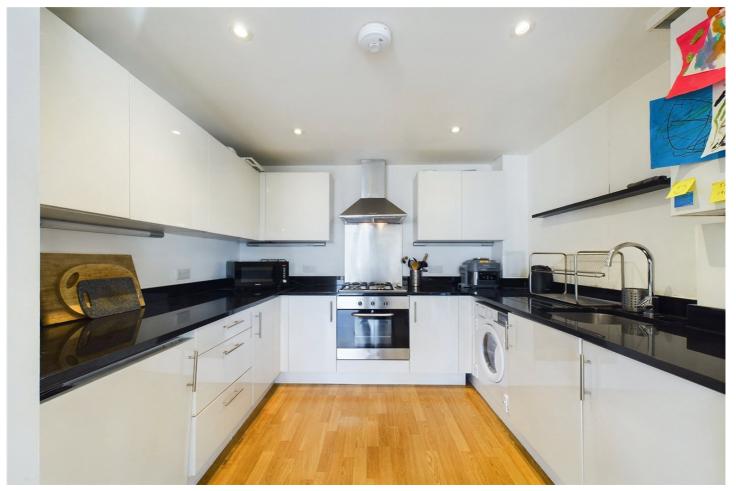

## **DESCRIPTION:**

This one-bedroom flat, spanning approximately 525 sq. ft, offers contemporary living. The open-plan kitchen and living room create a seamless and inviting space, the modern kitchen boasts fitted appliances, ensuring convenience and functionality. Floor-to-ceiling windows flood the living room with natural light, creating a bright and airy room. The property features a well-appointed three-piece bathroom suite and a convenient storage cupboard in the hallway. The bedroom is also generously sized, offering ample wardrobe space.