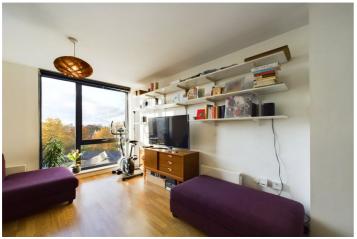

## **DESCRIPTION:**

This one-bedroom flat, spanning approximately 525 sq. ft, offers contemporary living. The open-plan kitchen and living room create a seamless and inviting space, the modern kitchen boasts fitted appliances, ensuring convenience and functionality. Floor-to-ceiling windows flood the living room with natural light, creating a bright and airy room. The property features a well-appointed three-piece bathroom suite and a convenient storage cupboard in the hallway. The bedroom is also generously sized, offering ample wardrobe space.