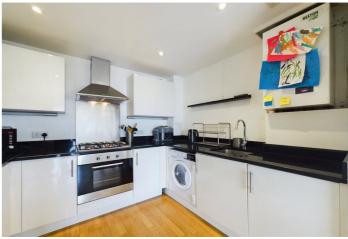

## **DESCRIPTION:**

This one-bedroom flat, spanning approximately 525 sq. ft, offers contemporary living. The open-plan kitchen and living room create a seamless and inviting space, the modern kitchen boasts fitted appliances, ensuring convenience and functionality. Floor-to-ceiling windows flood the living room with natural light, creating a bright and airy room. The property features a well-appointed three-piece bathroom suite and a convenient storage cupboard in the hallway. The bedroom is also generously sized, offering ample wardrobe space.