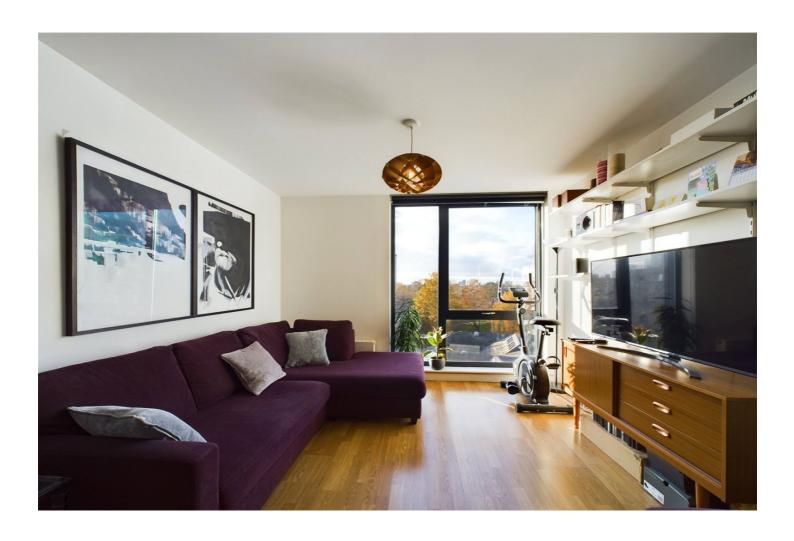

## **DESCRIPTION:**

This one-bedroom flat, spanning approximately 525 sq. ft, offers contemporary living. The open-plan kitchen and living room create a seamless and inviting space, the modern kitchen boasts fitted appliances, ensuring convenience and functionality. Floor-to-ceiling windows flood the living room with natural light, creating a bright and airy room. The property features a well-appointed three-piece bathroom suite and a convenient storage cupboard in the hallway. The bedroom is also generously sized, offering ample wardrobe space.