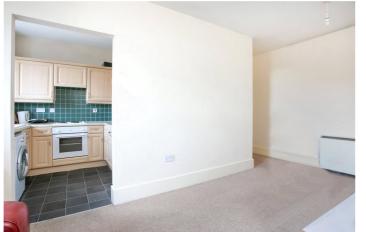

## **DESCRIPTION:**

Situated on the top floor of this purpose-built development is this attractive two-bedroom apartment.

The property comprises of a large reception room which leads in to the kitchen, offering an abundance of storage, electric hob oven, space for a fridge/freezer and a washing machine. Off the hallway you will find a three-piece bathroom suite in good working order. The ample sized bedrooms have wide windows allowing the rooms to flood with light and the main bedroom benefits from a built-in wardrobe.