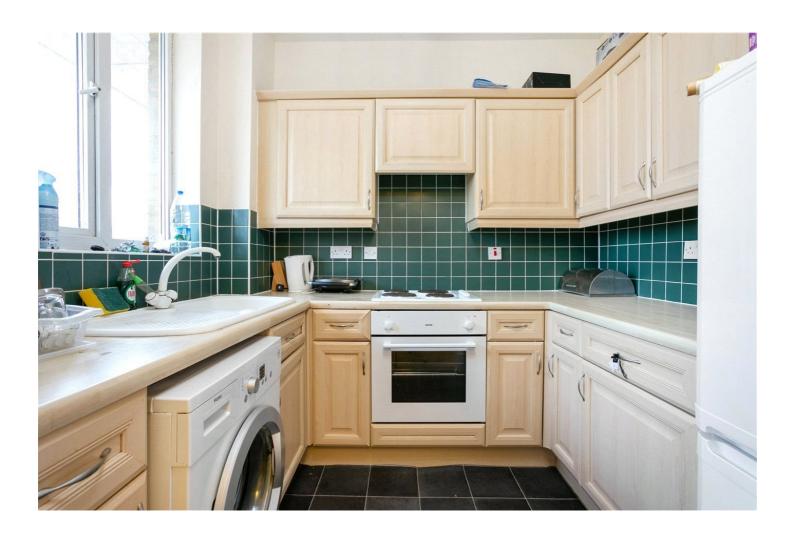

## **DESCRIPTION:**

Situated on the top floor of this purpose-built development is this attractive two-bedroom apartment.

The property comprises of a large reception room which leads in to the kitchen, offering an abundance of storage, electric hob oven, space for a fridge/freezer and a washing machine. Off the hallway you will find a three-piece bathroom suite in good working order. The ample sized bedrooms have wide windows allowing the rooms to flood with light and the main bedroom benefits from a built-in wardrobe.