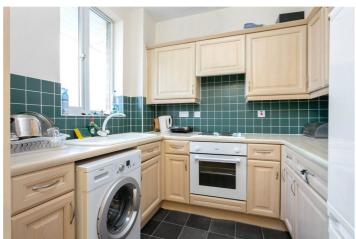

## **DESCRIPTION:**

Situated on the top floor of this purpose-built development is this attractive two-bedroom apartment.

The property comprises of a large reception room which leads in to the kitchen, offering an abundance of storage, electric hob oven, space for a fridge/freezer and a washing machine. Off the hallway you will find a three-piece bathroom suite in good working order. The ample sized bedrooms have wide windows allowing the rooms to flood with light and the main bedroom benefits from a built-in wardrobe.