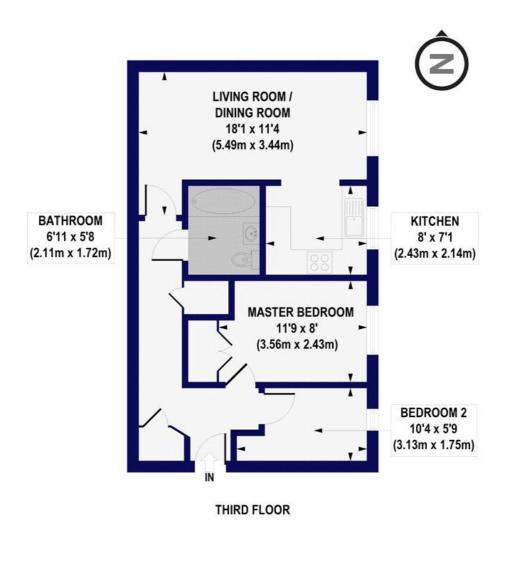

## Wyndhams Court, Celandine Drive, E8 Approx. Gross Internal Floor Area 564 sq. ft / 52.39 sq. m

All measurements of walls, doors, windows, fittings and appliances, inclinding their size and location, are shown as standard sizes and do not constitute any warranty or representation by the seller, their agent or CP Creative. Any intending purchaser must satisfy himself by inspection otherwise as to the correctness of the information contained in these pla. This plan is for illustrative purposes only and should be used as such by any prospective purchasers.

Winkworth

This floorplan is for illustration purposes only and is not to scale. The position and size of doors, windows, appliances and other features are approximate.

Hackney | 020 8986 4216 | hackney@winkworth.co.uk