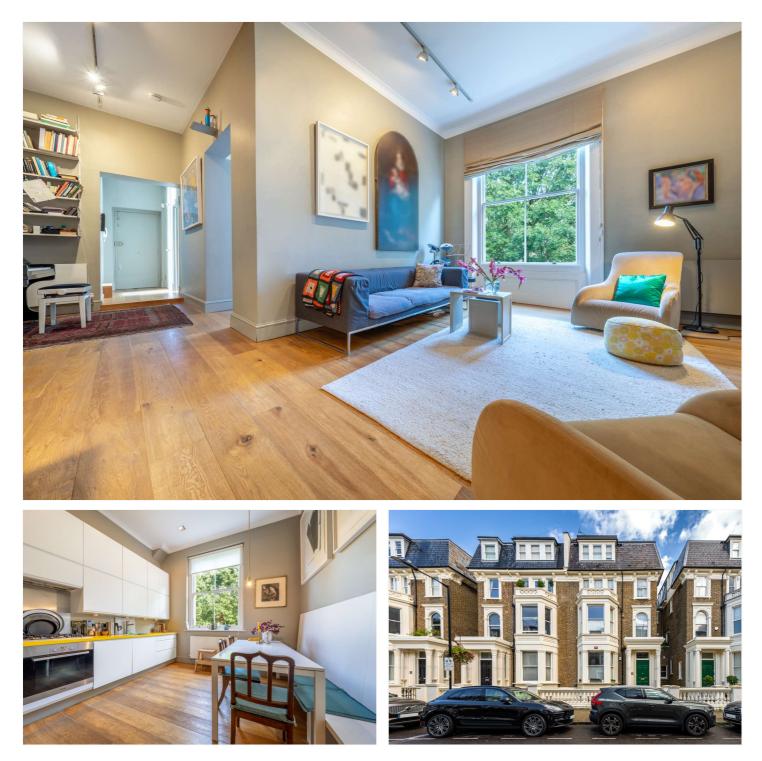

## RANDOLPH CRESCENT, W9 **£1,695,000** SHARE OF FREEHOLD

An architecturally designed, three-bedroom first floor apartment, situated on one of the most sought-after roads in Little Venice. The apartment forms part of an impressive converted Victorian house and retains some wonderful features including high ceilings throughout, full-length sash windows, use and views of the beautiful Triangle Communal Gardens. The apartment offers a wealth of natural light and has been designed to create well-proportioned accommodation with three bedrooms, an ensuite bathroom, shower room, a bright reception room overlooking the extensive communal gardens and a kitchen/dining room. Randolph Crescent is located close to all the local amenities offered by this fashionable area, including the boutique shops cafes on Clifton Road, the famous Regents Canal and the Underground at Warwick Avenue (Bakerloo line - 0.2 miles).

Principal Bedroom With En Suite Bathroom | Two Further Bedrooms | Shower Room | Reception Room | Kitchen/Breakfast Room | Utility Room | Balcony | Loft Space | Access To Communal Gardens | Share Of Freehold