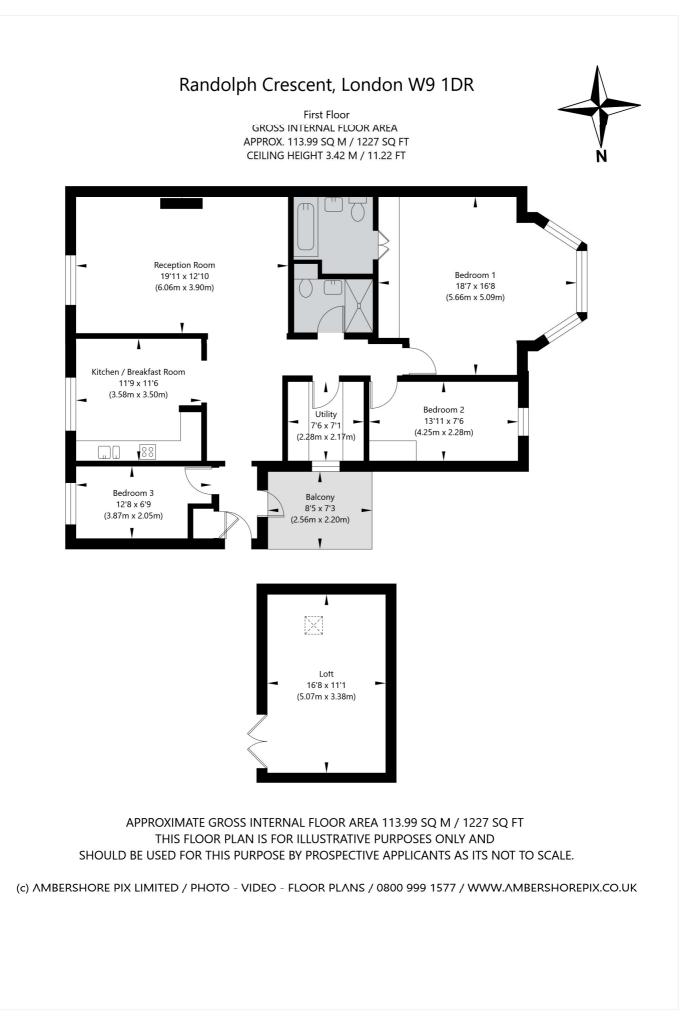

Principal Bedroom With En Suite Bathroom | Two Further Bedrooms | Shower Room | Reception Room | Kitchen/Breakfast Room | Utility Room | Balcony | Loft Space | Access To Communal Gardens | Share Of Freehold