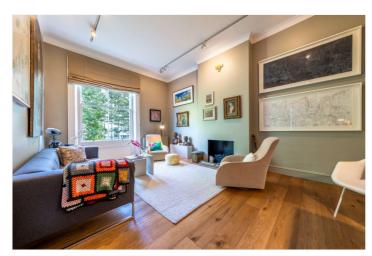

## RANDOLPH CRESCENT, W9 **£1,695,000** SHARE OF FREEHOLD

An architecturally designed, three-bedroom first floor apartment, situated on one of the most sought-after roads in Little Venice. The apartment forms part of an impressive converted Victorian house and retains some wonderful features including high ceilings throughout, full-length sash windows, use and views of the beautiful Triangle Communal Gardens. The apartment offers a wealth of natural light and has been designed to create well-proportioned accommodation with three bedrooms, an ensuite bathroom, shower room, a bright reception room overlooking the extensive communal gardens and a kitchen/dining room. Randolph Crescent is located close to all the local amenities offered by this fashionable area, including the boutique shops cafes on Clifton Road, the famous Regents Canal and the Underground at Warwick Avenue (Bakerloo line - 0.2 miles).

Principal Bedroom With En Suite Bathroom | Two Further Bedrooms | Shower Room | Reception Room | Kitchen/Breakfast Room | Utility Room | Balcony | Loft Space | Access To Communal Gardens | Share Of Freehold