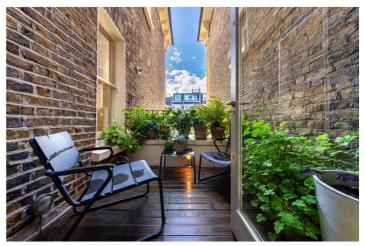

## RANDOLPH CRESCENT, W9 **£1,695,000** SHARE OF FREEHOLD

An architecturally designed, three-bedroom first floor apartment, situated on one of the most sought-after roads in Little Venice. The apartment forms part of an impressive converted Victorian house and retains some wonderful features including high ceilings throughout, full-length sash windows, use and views of the beautiful Triangle Communal Gardens. The apartment offers a wealth of natural light and has been designed to create well-proportioned accommodation with three bedrooms, an ensuite bathroom, shower room, a bright reception room overlooking the extensive communal gardens and a kitchen/dining room. Randolph Crescent is located close to all the local amenities offered by this fashionable area, including the boutique shops cafes on Clifton Road, the famous Regents Canal and the Underground at Warwick Avenue (Bakerloo line - 0.2 miles).

Principal Bedroom With En Suite Bathroom | Two Further Bedrooms | Shower Room | Reception Room | Kitchen/Breakfast Room | Utility Room | Balcony | Loft Space | Access To Communal Gardens | Share Of Freehold