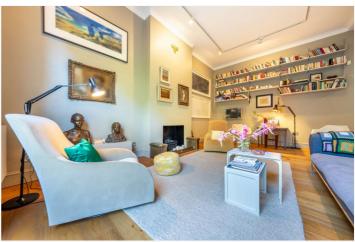

## RANDOLPH CRESCENT, W9 **£1,695,000** SHARE OF FREEHOLD

An architecturally designed, three-bedroom first floor apartment, situated on one of the most sought-after roads in Little Venice. The apartment forms part of an impressive converted Victorian house and retains some wonderful features including high ceilings throughout, full-length sash windows, use and views of the beautiful Triangle Communal Gardens. The apartment offers a wealth of natural light and has been designed to create well-proportioned accommodation with three bedrooms, an ensuite bathroom, shower room, a bright reception room overlooking the extensive communal gardens and a kitchen/dining room. Randolph Crescent is located close to all the local amenities offered by this fashionable area, including the boutique shops cafes on Clifton Road, the famous Regents Canal and the Underground at Warwick Avenue (Bakerloo line - 0.2 miles).