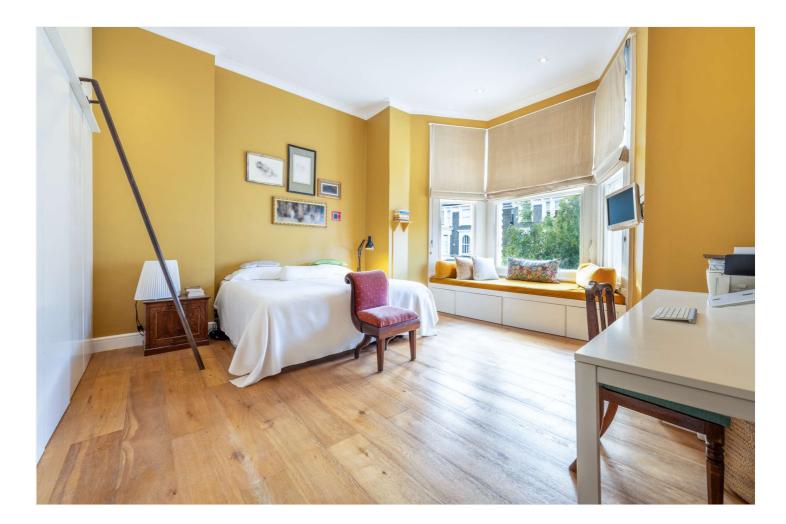

## RANDOLPH CRESCENT, W9 **£1,695,000** SHARE OF FREEHOLD

An architecturally designed, three-bedroom first floor apartment, situated on one of the most sought-after roads in Little Venice. The apartment forms part of an impressive converted Victorian house and retains some wonderful features including high ceilings throughout, full-length sash windows, use and views of the beautiful Triangle Communal Gardens. The apartment offers a wealth of natural light and has been designed to create well-proportioned accommodation with three bedrooms, an ensuite bathroom, shower room, a bright reception room overlooking the extensive communal gardens and a kitchen/dining room. Randolph Crescent is located close to all the local amenities offered by this fashionable area, including the boutique shops cafes on Clifton Road, the famous Regents Canal and the Underground at Warwick Avenue (Bakerloo line - 0.2 miles).

Principal Bedroom With En Suite Bathroom | Two Further Bedrooms | Shower Room | Reception Room | Kitchen/Breakfast Room | Utility Room | Balcony | Loft Space | Access To Communal Gardens | Share Of Freehold