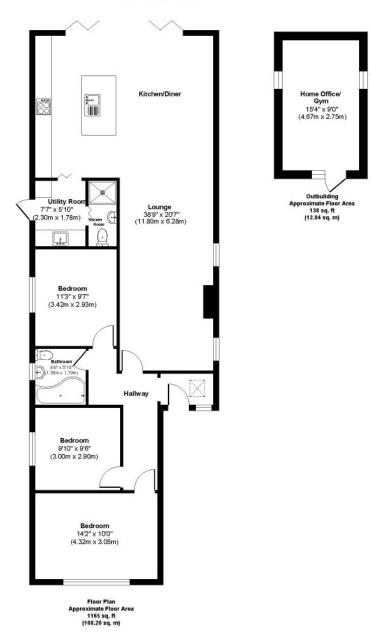

## **Bracken Road**

Approx. Gross Internal Floor Area 1303 sq. ft / 121.04 sq. m

Illustration for identification purposes only, measurements approximate and not to scale.