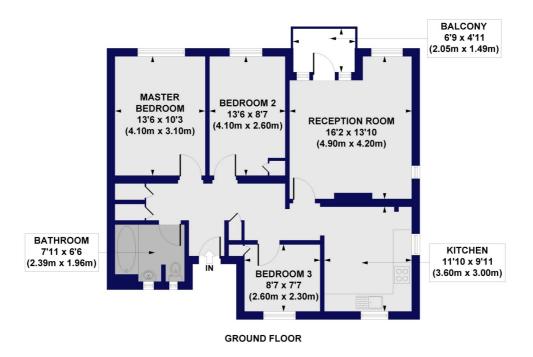

## Linscott Road, E5 Approx. Gross Internal Floor Area 869 sq. ft / 80.71 sq. m

All measurements of walls, doors, windows, fittings and appliances, including their size and location, are shown as standard sizes and do not constitute any warranty or representation by the seller, their agent or CP Creative. Any intending purchaser must satisfy himself by inspection or otherwise as to the correctness of the information contained in these plans. This plan is for illustrative purposes only and should be used as such by any prospective purchasers.

Winkworth

This floorplan is for illustration purposes only and is not to scale. The position and size of doors, windows, appliances and other features are approximate.

Hackney | 020 8986 4216 | hackney@winkworth.co.uk