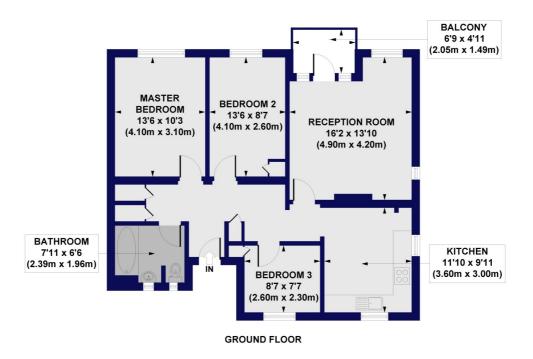

## Linscott Road, E5 Approx. Gross Internal Floor Area 869 sq. ft / 80.71 sq. m

All measurements of walls, doors, windows, fittings and appliances, including their size and location, are shown as standard sizes and do not constitute any warranty or representation by the seller, their agent or CP Creative. Any intending purchaser must satisfy himself by inspection or otherwise as to the correctness of the information contained in these plans. This plan is for illustrative purposes only and should be used as such by any prospective purchasers.

Winkworth

This floorplan is for illustration purposes only and is not to scale. The position and size of doors, windows, appliances and other features are approximate.

Hackney | 020 8986 4216 | hackney@winkworth.co.uk