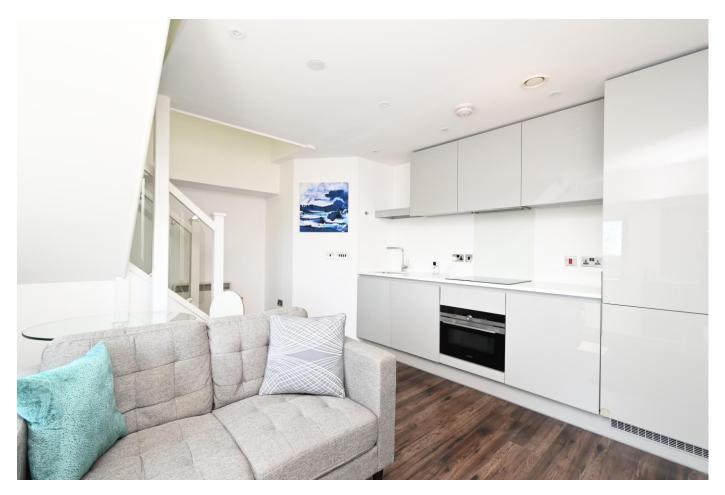

It is furnished and on the lower level has a stylish kitchen area with integrated appliances including an inset hob, built-in oven, dishwasher, washer/drier and fridge/freezer. There is also a contemporary styled shower room with a large shower cubicle.