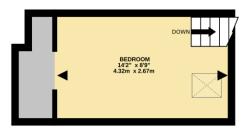

The upper level has a double sized bedroom with storage space.

The property does not have any parking.

### Accommodation

Entrance hall Kitchen/living room Shower room Double bedroom Storage space Furnished

All details are given in good faith and are believed to be correct at time of printing. Winkworth give no representation as to their accuracy and potential purchasers or tenants must satisfy themselves by inspection or otherwise as to their correctness. No employee of Winkworth has authority to make or give any representation or warranty in relation to this property. LOWER LEVEL

UPPER LEVEL

 Score
 Energy rating
 Current
 Potential

 924
 A
 B
 B
 B
 B
 B
 B
 B
 B
 B
 B
 B
 B
 B
 B
 B
 B
 B
 B
 B
 B
 B
 B
 B
 B
 B
 B
 B
 B
 B
 B
 B
 B
 B
 B
 B
 B
 B
 B
 B
 B
 B
 B
 B
 B
 B
 B
 B
 B
 B
 B
 B
 B
 B
 B
 B
 B
 B
 B
 B
 B
 B
 B
 B
 B
 B
 B
 B
 B
 B
 B
 B
 B
 B
 B
 B
 B
 B
 B
 B
 B
 B
 B
 B
 B
 B
 B
 B
 B
 B
 B
 B
 B
 B
 B
 B
 B
 B
 B

While very attempt has been made to ensure the accuracy of the floorplan contained here, measurements of doors, whotwas, nooms and any other lenses are approximate and no responsibility is taken for any error, omission or mis-statement. This plan is for illustrative purposes only and should be used as such by any prospective purchaser. The services, systems and anghitances shown have not been tested and no guarantee as to their operability or efficiency can be given. Made with Metropic #2020