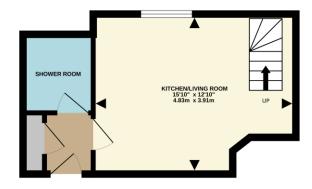

### Accommodation

Entrance hall Kitchen/living room Shower room Double bedroom Storage space Furnished

All details are given in good faith and are believed to be correct at time of printing. Winkworth give no representation as to their accuracy and potential purchasers or tenants must satisfy themselves by inspection or otherwise as to their correctness. No employee of Winkworth has authority to make or give any representation or warranty in relation to this property. LOWER LEVEL

UPPER LEVEL

 Score
 Energy rating
 Current
 Potential

 924
 A
 B
 B
 B
 B
 B
 B
 B
 B
 B
 B
 B
 B
 B
 B
 B
 B
 B
 B
 B
 B
 B
 B
 B
 B
 B
 B
 B
 B
 B
 B
 B
 B
 B
 B
 B
 B
 B
 B
 B
 B
 B
 B
 B
 B
 B
 B
 B
 B
 B
 B
 B
 B
 B
 B
 B
 B
 B
 B
 B
 B
 B
 B
 B
 B
 B
 B
 B
 B
 B
 B
 B
 B
 B
 B
 B
 B
 B
 B
 B
 B
 B
 B
 B
 B
 B
 B
 B
 B
 B
 B
 B
 B
 B
 B
 B
 B
 B
 B

While very attempt has been made to ensure the accuracy of the floorplan contained here, measurements of doors, whotwas, nooms and any other lenses are approximate and no responsibility is taken for any error, omission or mis-statement. This plan is for illustrative purposes only and should be used as such by any prospective purchaser. The services, systems and anghitances shown have not been tested and no guarantee as to their operability or efficiency can be given. Made with Metropic #2020