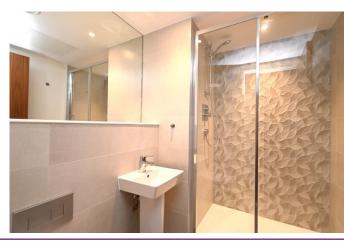

It is furnished and on the lower level has a stylish kitchen area with integrated appliances including an inset hob, built-in oven, dishwasher, washer/drier and fridge/freezer. There is also a contemporary styled shower room with a large shower cubicle.