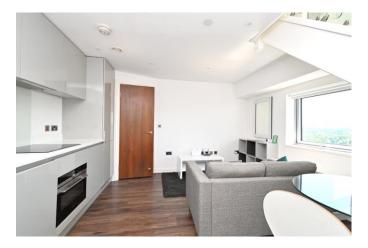

#### Description

This one bedroom duplex style apartment is set on the 13<sup>th</sup> floor of this centrally located apartment block, with far reaching views out over the town to the countryside beyond.

It is furnished and on the lower level has a stylish kitchen area with integrated appliances including an inset hob, built-in oven, dishwasher, washer/drier and fridge/freezer. There is also a contemporary styled shower room with a large shower cubicle.