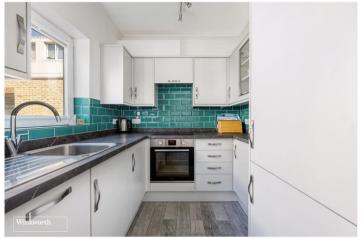

## Homecross House Approximate Gross Internal Area = 44.4 sq m / 477 sq ft Kitchen 2.21 x 2.12 7'3" x 6'11" Bedroom 4.33 x 2.65 Reception Room 14'2" x 8'8" 5.37 x 3.13 17'7" x 10'3" IN Shower Room **First Floor** 2.10 x 1.65 6'11" x 5'5" Winkworth Although every attempt has been made to ensure accuracy, all measurements are approximate. The floorplan is for illustrative purposes only and not to scale. © www.prspective.co.uk