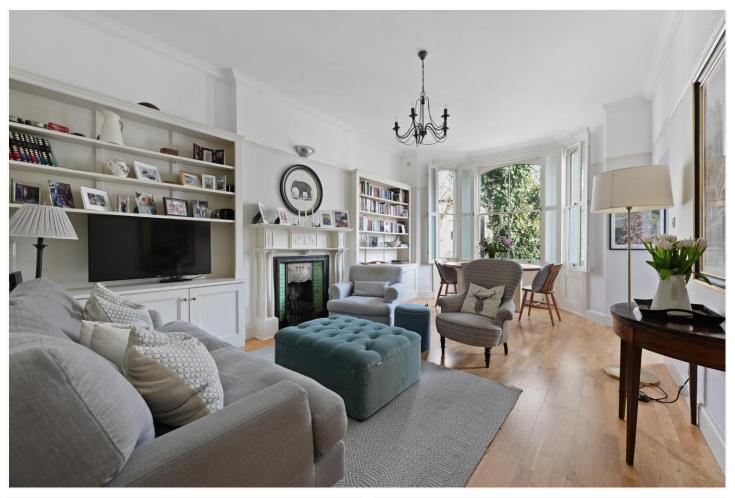

#### **DESCRIPTION:**

An elegant, bay windowed, first floor one bedroom apartment in this peaceful, tree lined, Notting Hill Street. This fabulous one-bedroom apartment benefits from all the elegant proportions one would expect from a first-floor property with excellent ceiling heights and large windows throughout. A spacious reception of over 20 feet in length sits to the front with large bay window, wood flooring and semi open plan kitchen. To the rear of the property are the bedroom and bathroom, both larger than one would expect of a one-bedroom property locally. There is potential to reconfigure the current layout to relocate the current bathroom, creating a two-bedroom flat, subject to the necessary permissions and consents.