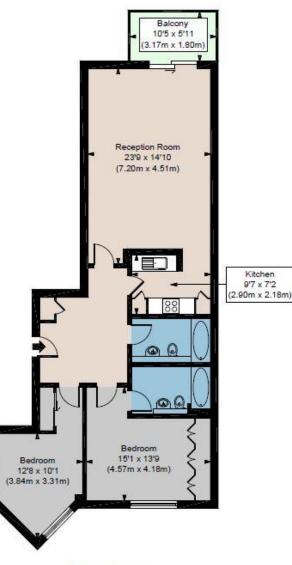

#### POINT WEST, CROMWELL ROAD SW7

APPROX. GROSS INTERNAL AREA \* 985 Ft<sup>2</sup> - 91.53 M<sup>2</sup>

Illustration For Identification Only, Not to Scale All Calculations include Any/All Areas Under 1.5m Head Height. \* As Defined by RICS - Code of Measuring Practice

SEVENTH FLOOR

Floorplan is for illustrative purposes only and is not to scale. Every attempt has been made to ensure the accuracy of the floorplan shown, however all measurements, fixtures, fittings and data shown are an approximate interpretation for illustrative purposes only. Liability for errors, omissions or mis-statement through negligence or otherwise is hereby excluded.

N

This floorplan is for illustration purposes only and is not to scale. The position and size of doors, windows, appliances and other features are approximate

South Kensington Sales | 020 7373 5052 southkensington@winkworth.co.uk