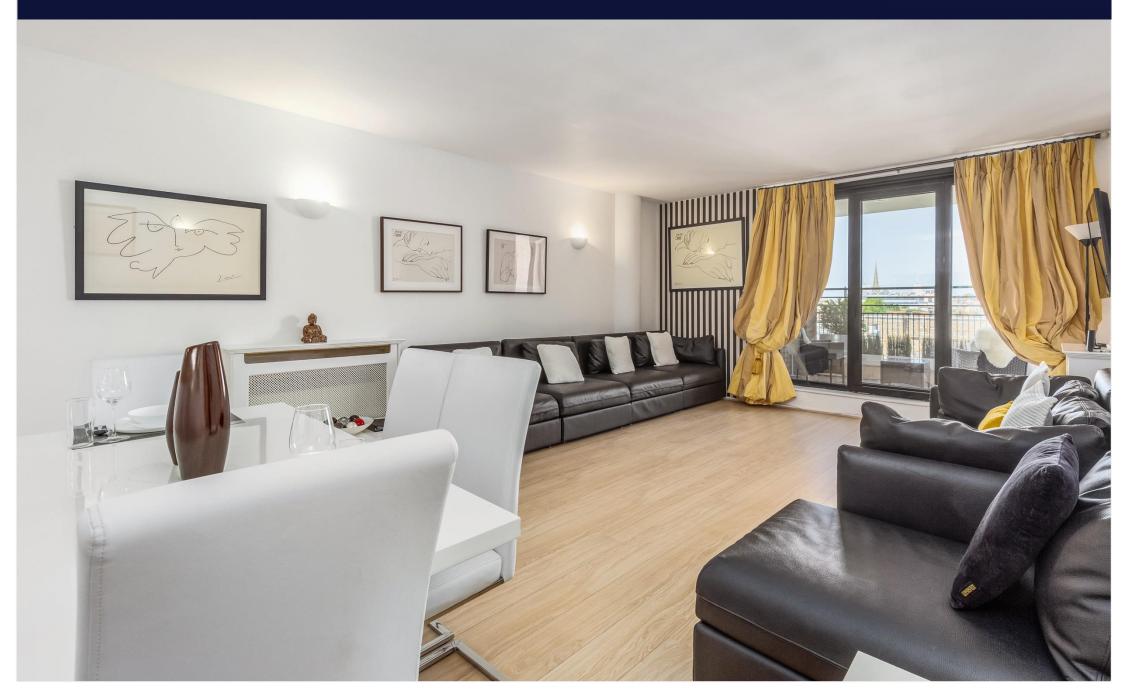

### 720 Point West, 116 Cromwell Road,

London, SW7 4XH

Encompassing nearly 1,000sq/ft and with wooden floors throughout, this well-maintained property on the seventh floor (with lift) offers a good balance of living space.

The large reception room has ample area for dining and seating, with the additional benefit of a balcony which overlooks the rooftops of Cornwall Gardens and further towards Kensington High Street and Hyde Park.