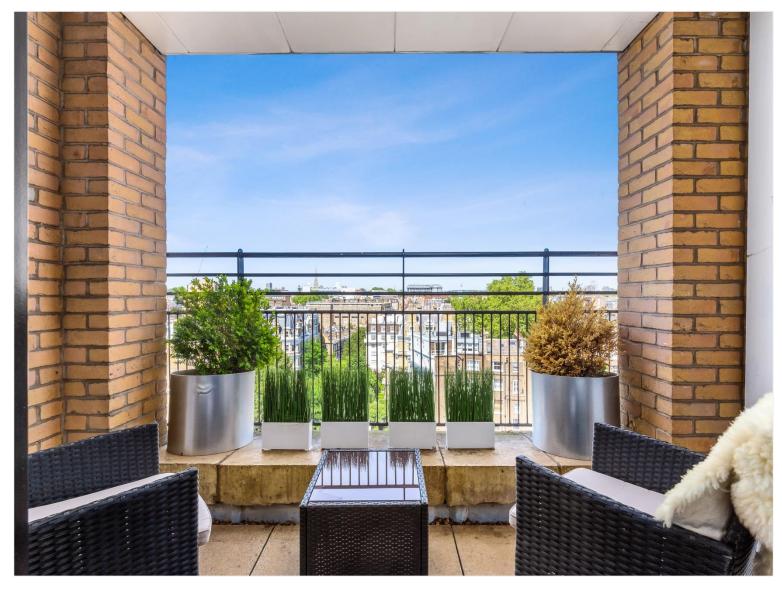

The large reception room has ample area for dining and seating, with the additional benefit of a balcony which overlooks the rooftops of Cornwall Gardens and further towards Kensington High Street and Hyde Park.