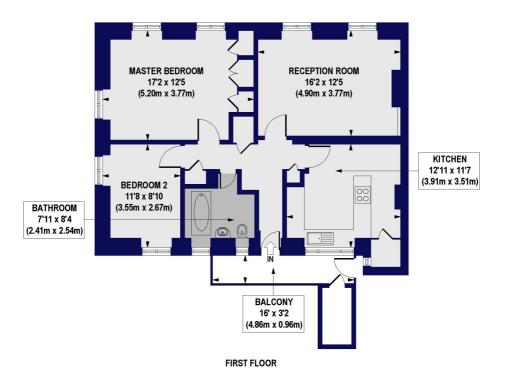

## Widecombe Court, Lyttelton Road, N2 Approx. Gross Internal Floor Area 832 sq. ft / 77.25 sq. m

All measurements of walls, doors, windows, fittings and appliances, including their size and location, are shown as standard sizes and do not constitute any warranty or representation by the seller, their agent or CP Creative. Any intending purchaser must satisfy himself by inspection or otherwise as to the correctness of the information contained in these plans. This plan is for illustrative purposes only and should be used as such by any prospective purchasers.