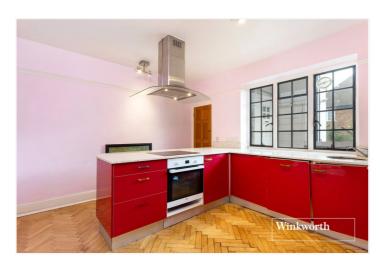

## **DESCRIPTION:**

We are pleased to offer this well-presented two bedroom first floor purpose built apartment with private balcony entrance and storage. The property is conveniently located for East Finchley underground station, an array of shops, bars and restaurants, as well as ample local recreational parkland, such as Lyttelton Playing Fields, Highgate Woods, Kenwood House and Hampstead Heath. This spacious property comprises of two double bedrooms, a large reception room, eat-in kitchen, bathroom and access to private balcony with lovely views of the communal grounds. Offered on a chain free basis an internal viewing is highly recommended!

## **AT A GLANCE**

- Purpose built development
- First floor
- Spacious throughout
- Two double bedrooms
- Large Reception room
- Eat-in kitchen
- Private balcony & Storage
- Communal grounds