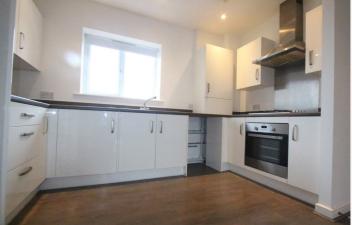

The kitchen offers fitted appliances, built in oven, gas hob, stainless steel sink/drainer and ample worktop space

Located conveniently for direct access to A127, good schools and Laindon shops. Other benefits include gas central heating, double glazing, Juliet balcony and spacious hallway. Don't delay, view today 01702 470625 Entrance Hall - Entry phone system, wood effect flooring, radiator, spot lighting, access to loft, doors leading to:-

Double glazed French doors to Juliet balcony to the side aspect, wood effect flooring, inset spot lights, radiator.

Kitchen - 3.48m(11'5'') x 2.03m(6'8'') -

Double glazed window to side aspect, wood effect flooring, inset spot lights, fitted with a range of floor and wall mounted cupboards and drawers, integrated electric oven, gas hob with extractor over, roll top work surfaces with inset twin sink and drainer. Bathroom - 2.34m(7'8'') x 1.88m(6'2'')