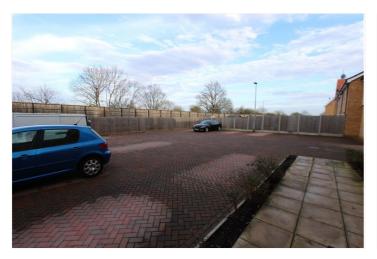

Offering a private communal entrance via telephone entry system, two very large storage cupboards, off street parking, communal bin area, bike shed, three-piece bathroom suite with porcelain tiled flooring, bright and airy bedroom with built in mirrored wardrobes and an open plan lounge/kitchen which enjoys wonderful views.

Obscure double-glazed window to side aspect, tiled floor and walls, white three-piece bathroom suite comprising of bath with shower over, low level wc, pedestal wash basin.

Exterior Well maintained communal gardens, bin storage, allocated parking space