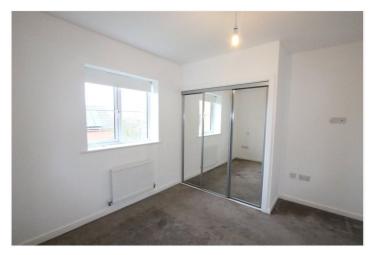

Master Bedroom - 3.28m(10'9'') x 3.48m(11'5'') -

Double glazed window to side aspect, fitted carpet, inset spot lights, radiator, fitted mirrored wardrobes

Lounge / Diner - 4.47m(14'8'') x 3.48m(11'5'') -