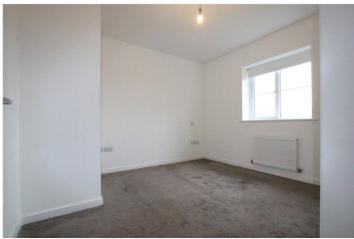

Master Bedroom - 3.28m(10'9'') x 3.48m(11'5'') -

Double glazed window to side aspect, fitted carpet, inset spot lights, radiator, fitted mirrored wardrobes

Lounge / Diner - 4.47m(14'8'') x 3.48m(11'5'') -