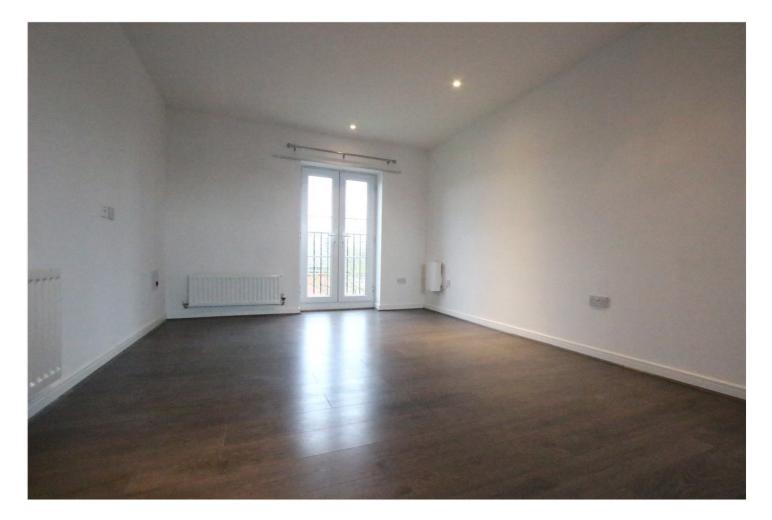

Master Bedroom - 3.28m(10'9'') x 3.48m(11'5'') -

Double glazed window to side aspect, fitted carpet, inset spot lights, radiator, fitted mirrored wardrobes

Lounge / Diner - 4.47m(14'8'') x 3.48m(11'5'') -

Double glazed French doors to Juliet balcony to the side aspect, wood effect flooring, inset spot lights, radiator.

Kitchen - 3.48m(11'5'') x 2.03m(6'8'') -

Double glazed window to side aspect, wood effect flooring, inset spot lights, fitted with a range of floor and wall mounted cupboards and drawers, integrated electric oven, gas hob with extractor over, roll top work surfaces with inset twin sink and drainer. Bathroom - 2.34m(7'8'') x 1.88m(6'2'')