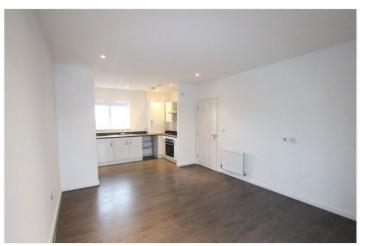

The kitchen offers fitted appliances, built in oven, gas hob, stainless steel sink/drainer and ample worktop space

Located conveniently for direct access to A127, good schools and Laindon shops. Other benefits include gas central heating, double glazing, Juliet balcony and spacious hallway. Don't delay, view today 01702 470625 Entrance Hall - Entry phone system, wood effect flooring, radiator, spot lighting, access to loft, doors leading to:-

Double glazed French doors to Juliet balcony to the side aspect, wood effect flooring, inset spot lights, radiator.

Kitchen - 3.48m(11'5'') x 2.03m(6'8'') -

Double glazed window to side aspect, wood effect flooring, inset spot lights, fitted with a range of floor and wall mounted cupboards and drawers, integrated electric oven, gas hob with extractor over, roll top work surfaces with inset twin sink and drainer. Bathroom - 2.34m(7'8'') x 1.88m(6'2'')