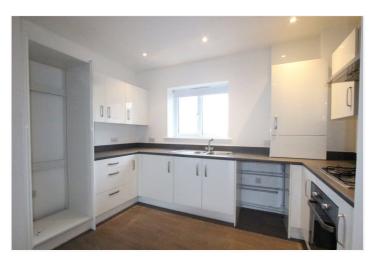

The kitchen offers fitted appliances, built in oven, gas hob, stainless steel sink/drainer and ample worktop space

Located conveniently for direct access to A127, good schools and Laindon shops. Other benefits include gas central heating, double glazing, Juliet balcony and spacious hallway. Don't delay, view today 01702 470625 Entrance Hall - Entry phone system, wood effect flooring, radiator, spot lighting, access to loft, doors leading to:-

Double glazed French doors to Juliet balcony to the side aspect, wood effect flooring, inset spot lights, radiator.

Kitchen - 3.48m(11'5'') x 2.03m(6'8'') -

Double glazed window to side aspect, wood effect flooring, inset spot lights, fitted with a range of floor and wall mounted cupboards and drawers, integrated electric oven, gas hob with extractor over, roll top work surfaces with inset twin sink and drainer. Bathroom - 2.34m(7'8'') x 1.88m(6'2'')