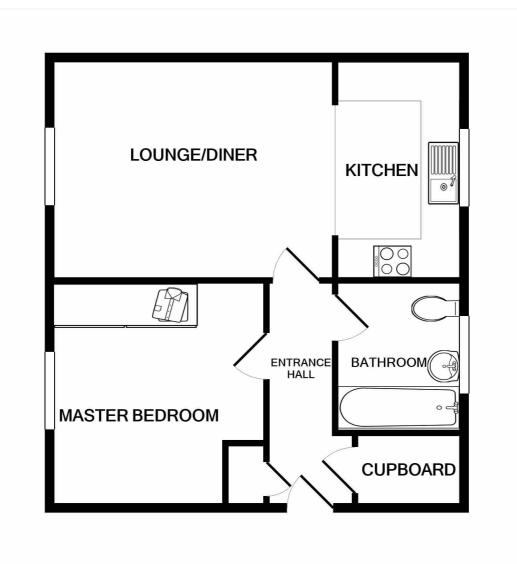

The kitchen offers fitted appliances, built in oven, gas hob, stainless steel sink/drainer and ample worktop space

Located conveniently for direct access to A127, good schools and Laindon shops. Other benefits include gas central heating, double glazing, Juliet balcony and spacious hallway. Don't delay, view today 01702 470625 Entrance Hall - Entry phone system, wood effect flooring, radiator, spot lighting, access to loft, doors leading to:-

Master Bedroom - 3.28m(10'9'') x 3.48m(11'5'') -

Double glazed window to side aspect, fitted carpet, inset spot lights, radiator, fitted mirrored wardrobes

Lounge / Diner - 4.47m(14'8'') x 3.48m(11'5'') -

Double glazed French doors to Juliet balcony to the side aspect, wood effect flooring, inset spot lights, radiator.

Kitchen - 3.48m(11'5'') x 2.03m(6'8'') -

Double glazed window to side aspect, wood effect flooring, inset spot lights, fitted with a range of floor and wall mounted cupboards and drawers, integrated electric oven, gas hob with extractor over, roll top work surfaces with inset twin sink and drainer. Bathroom - 2.34m(7'8'') x 1.88m(6'2'')

Obscure double-glazed window to side aspect, tiled floor and walls, white three-piece bathroom suite comprising of bath with shower over, low level wc, pedestal wash basin.

Exterior Well maintained communal gardens, bin storage, allocated parking space

#### TOTAL APPROX. FLOOR AREA 489 SQ.FT. (45.4 SQ.M.)

Whilst every attempt has been made to ensure the accuracy of the floor plan contained here, measurements of doors, windows, rooms and any other items are approximate and no responsibility is taken for any error, omission, or mis-statement. This plan is for illustrative purposes only and should be used as such by any prospective purchaser. The services, systems and appliances shown have not been tested and no guarantee as to their operability or efficiency can be given Made with Metropix ©2020