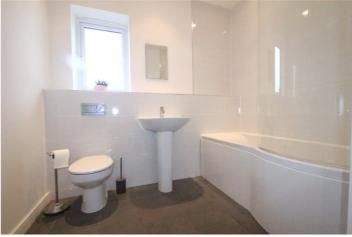

Obscure double-glazed window to side aspect, tiled floor and walls, white three-piece bathroom suite comprising of bath with shower over, low level wc, pedestal wash basin.

Exterior Well maintained communal gardens, bin storage, allocated parking space