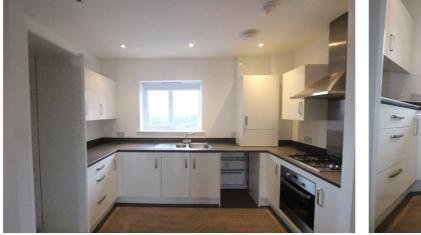

The kitchen offers fitted appliances, built in oven, gas hob, stainless steel sink/drainer and ample worktop space

Located conveniently for direct access to A127, good schools and Laindon shops. Other benefits include gas central heating, double glazing, Juliet balcony and spacious hallway. Don't delay, view today 01702 470625 Entrance Hall - Entry phone system, wood effect flooring, radiator, spot lighting, access to loft, doors leading to:-

Double glazed French doors to Juliet balcony to the side aspect, wood effect flooring, inset spot lights, radiator.

Kitchen - 3.48m(11'5'') x 2.03m(6'8'') -

Double glazed window to side aspect, wood effect flooring, inset spot lights, fitted with a range of floor and wall mounted cupboards and drawers, integrated electric oven, gas hob with extractor over, roll top work surfaces with inset twin sink and drainer. Bathroom - 2.34m(7'8'') x 1.88m(6'2'')