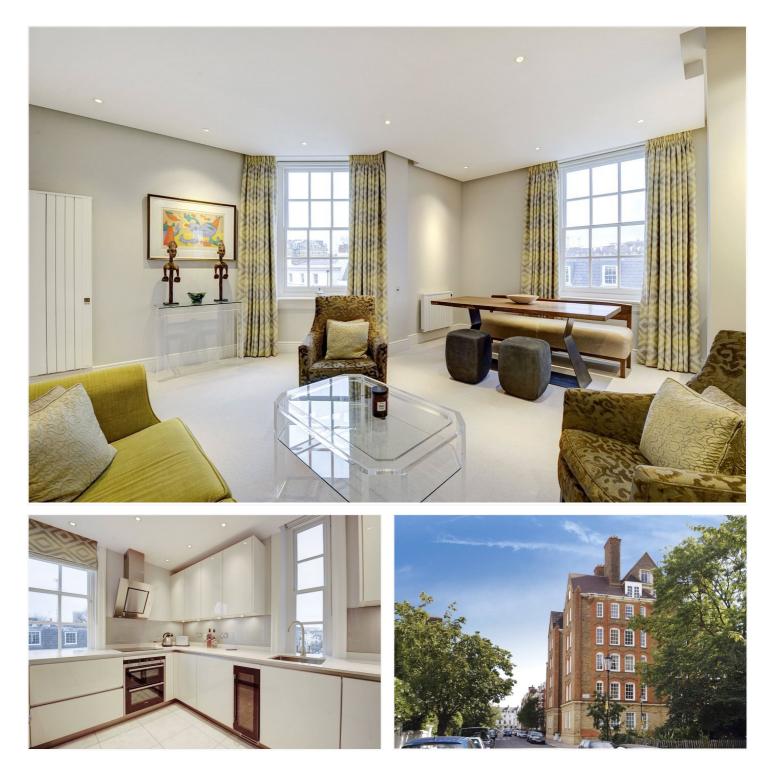

## **DESCRIPTION:**

A beautifully presented two bedroom flat situated on the third floor (with lifts) of an extremely sought after and charming mansion block with porterage and with direct access to extensive communal gardens. The apartment has a generous reception room with two sash windows and door through to a modern and well-equipped kitchen. The two bedrooms are served by a luxurious shower room.

Campden House is located on Sheffield Terrace which is a quiet and attractive street off Kensington Church Street and which is close to both Kensington High Street and Notting Hill Gate with their many excellent shops, restaurants and transport facilities. The green open spaces of Kensington Gardens and Holland Park are also within easy walking distance.

## **ACCOMMODATION:**

Entrance Hall | Reception Room | Kitchen | Two Bedrooms | Shower Room | Porterage | Lifts | Communal Gardens