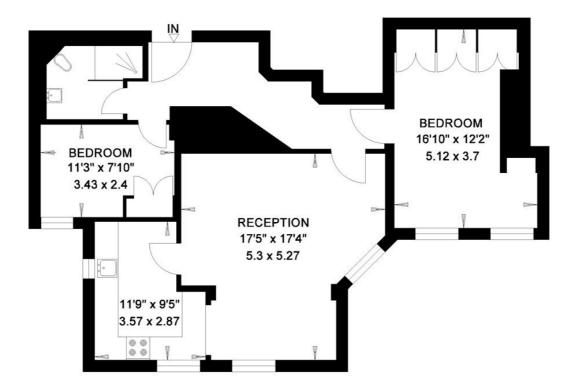

#### THIRD FLOOR

This floorplan is for illustration purposes only and is not to scale. The position and size of doors, windows, appliances and other features are approximate.

Lease: 142 years remaining Ground Rent: £468 per annum Service Charge: £6,952 per annum Council tax band: TBC