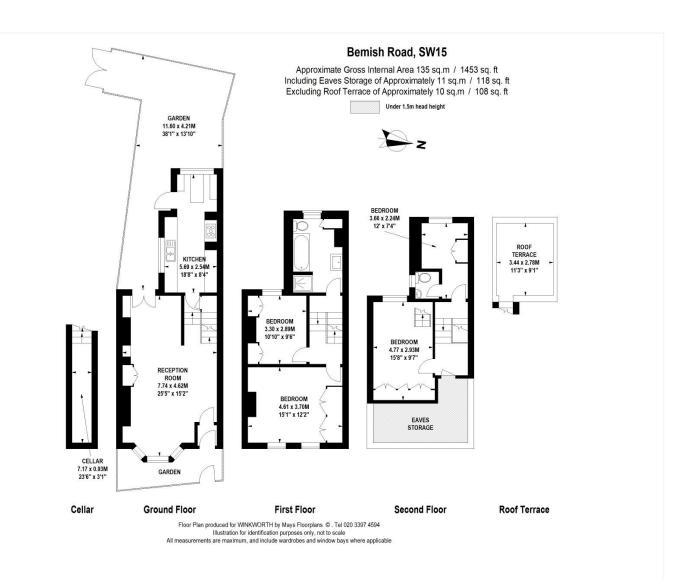

Upon entry, you are greeted by a bright and spacious bay-fronted reception room, with a modern kitchen to the rear offering direct access to the landscaped garden, which also features rear gate access. The first floor comprises three bedrooms—two of which are generously sized doubles—along with a well-appointed family bathroom. Built-in storage solutions in all rooms enhance practicality.

The top floor features a large primary bedroom with ample natural light, direct access to eaves storage, and a private roof terrace—creating a tranquil outdoor space to soak up the sun and enjoy rooftop views.

This floorplan is for illustration purposes only and is not to scale. The position and size of doors, windows, appliances and other features are approximate.

Putney | 020 8788 9295 | putney@winkworth.co.uk