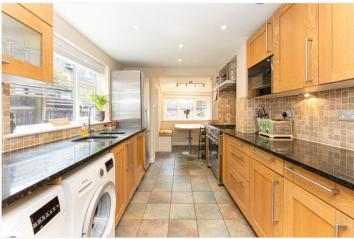

Upon entry, you are greeted by a bright and spacious bay-fronted reception room, with a modern kitchen to the rear offering direct access to the landscaped garden, which also features rear gate access. The first floor comprises three bedrooms—two of which are generously sized doubles—along with a well-appointed family bathroom. Built-in storage solutions in all rooms enhance practicality.