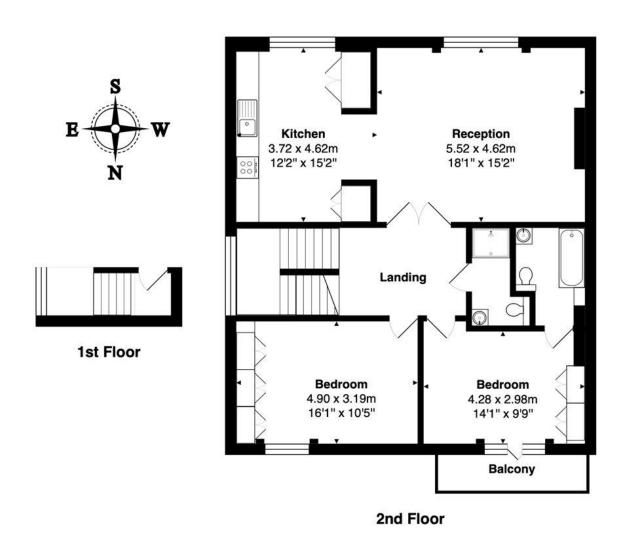

The property further benefits from being offered with no upper chain. *winkworth.co.uk* 

See things differently

Total Area: 98.2 m<sup>2</sup> ... 1057 ft<sup>2</sup> (excluding balcony)

All measurements are approximate and for display purposes only

This floorplan is for illustration purposes only and is not to scale. The position and size of doors, windows, appliances and other features are approximate.

Kensal & Queens Park | 0208 960 4947 | kensalrise@winkworth.co.uk