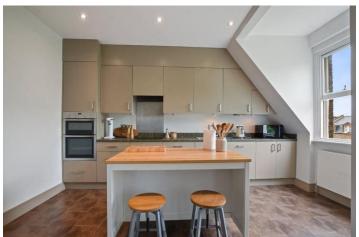

There are two large double bedrooms, with the main bedroom benefiting from an en-suite shower room and private balcony. Both bedrooms also have full height fitted wardrobes.

The reception and dining room is semi-open plan to the kitchen. The kitchen is of high quality with integrated appliances and has an island with barstools. This is a great entertaining space and hub of the flat.