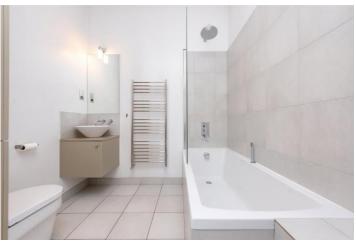

The main bathroom is a tiled three piece suite with modern fittings.

Winkworth

The main bathroom is a tiled three-piece suite with modern fittings. Being a top floor flat with high ceilings throughout, the flat has a sense of openness and is flooded with natural light.