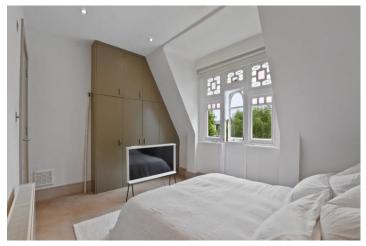

There are two large double bedrooms, with the main bedroom benefiting from an en-suite shower room and private balcony. Both bedrooms also have full height fitted wardrobes.

The reception and dining room is semi-open plan to the kitchen. The kitchen is of high quality with integrated appliances and has an island with barstools. This is a great entertaining space and hub of the flat.