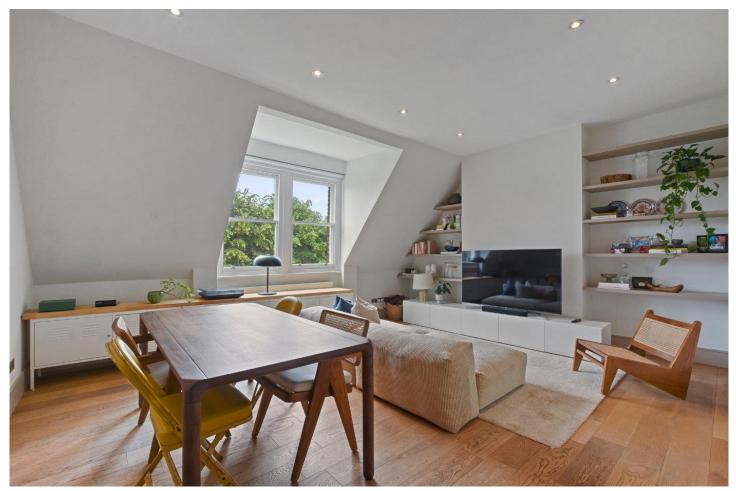

## **DESCRIPTION:**

Set over the top floor of this well maintained period building, is this stunning converted flat with contemporary designed interior.

On entry, the flat comprises of a wide staircase leading you up to a spacious landing, splitting the living space and bedrooms.

There are two large double bedrooms, with the main bedroom benefiting from an en-suite shower room and private balcony. Both bedrooms also have full height fitted wardrobes.

The reception and dining room is semi-open plan to the kitchen. The kitchen is of high quality with integrated appliances and has an island with barstools. This is a great entertaining space and hub of the flat.