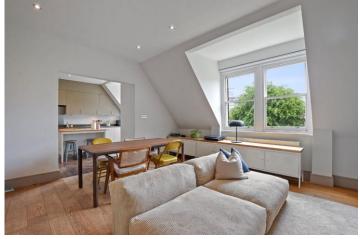

## **DESCRIPTION:**

Set over the top floor of this well maintained period building, is this stunning converted flat with contemporary designed interior.

On entry, the flat comprises of a wide staircase leading you up to a spacious landing, splitting the living space and bedrooms.

There are two large double bedrooms, with the main bedroom benefiting from an en-suite shower room and private balcony. Both bedrooms also have full height fitted wardrobes.

The reception and dining room is semi-open plan to the kitchen. The kitchen is of high quality with integrated appliances and has an island with barstools. This is a great entertaining space and hub of the flat.

The main bathroom is a tiled three piece suite with modern fittings.

Winkworth

The main bathroom is a tiled three-piece suite with modern fittings. Being a top floor flat with high ceilings throughout, the flat has a sense of openness and is flooded with natural light.