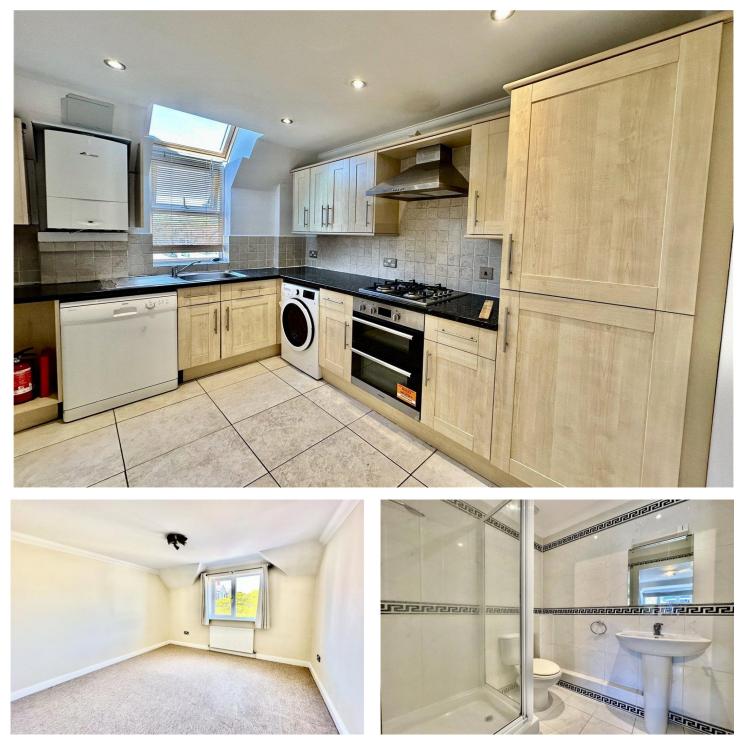

Penthouse apartment | Three double bedrooms | Two bathrooms | Lounge diner | Fitted kitchen | Balcony | Allocated parking | Vacant possession | Close to the beach

Westbourne | 01202 767633 |

## DESCRIPTION

A fabulous opportunity to own a split level penthouse apartment in Alum Chine, boasting three double bedrooms, two bathrooms, a spacious lounge diner, and a fitted kitchen. This bright and spacious property also features a balcony and allocated parking for your convenience.