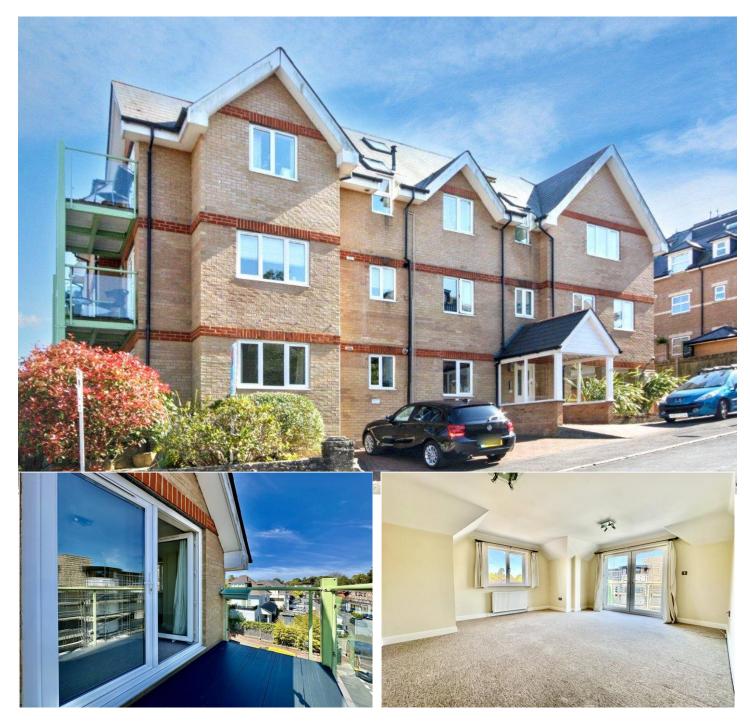

## EARLE ROAD, BOURNEMOUTH, DORSET, BH4

## £350,000 LEASEHOLD

A bright and incredibly spacious split level penthouse apartment situated just a shot walk away from the beach. Offering bright modern accommodation over two floors with a private balcony and allocated parking.

Penthouse apartment | Three double bedrooms | Two bathrooms | Lounge diner | Fitted kitchen | Balcony | Allocated parking | Vacant possession | Close to the beach

Westbourne | 01202 767633 |

## DESCRIPTION

A fabulous opportunity to own a split level penthouse apartment in Alum Chine, boasting three double bedrooms, two bathrooms, a spacious lounge diner, and a fitted kitchen. This bright and spacious property also features a balcony and allocated parking for your convenience.

Situated just a short walk from the beach, with good transport links nearby and a variety of popular shops, bars, and restaurants in the charming area of Westbourne, this penthouse offers the perfect combination of seaside living and urban convenience.