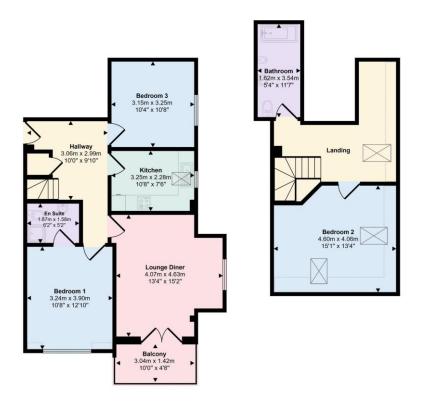

Vacant possession is available for this well-maintained property, making it an ideal choice for those seeking a comfortable and modern living space in a sought-after location.

Denotes head height below 1.5m This floorplan is only for illustrative purposes and is not to scale. Measurements of rooms, doors, windows, and any items are approximate and no responsibility is taken for any error, omission or mis-statement. Loons of items such as bathroom suites are representations only and may not look like the real ltems. Made suith Made Snappy 380.