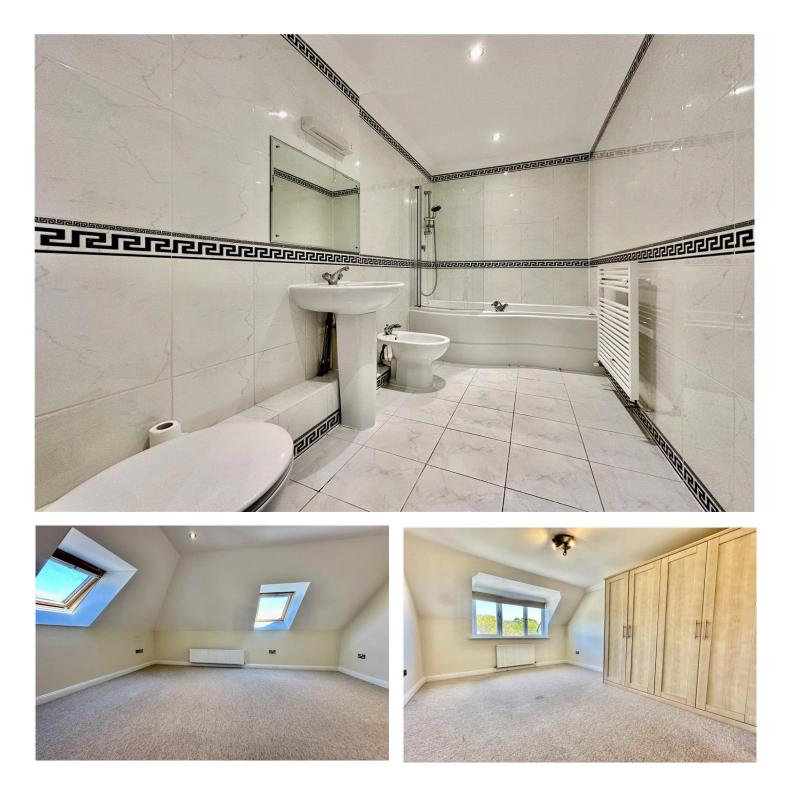

Penthouse apartment | Three double bedrooms | Two bathrooms | Lounge diner | Fitted kitchen | Balcony | Allocated parking | Vacant possession | Close to the beach

Westbourne | 01202 767633 |

## DESCRIPTION

A fabulous opportunity to own a split level penthouse apartment in Alum Chine, boasting three double bedrooms, two bathrooms, a spacious lounge diner, and a fitted kitchen. This bright and spacious property also features a balcony and allocated parking for your convenience.