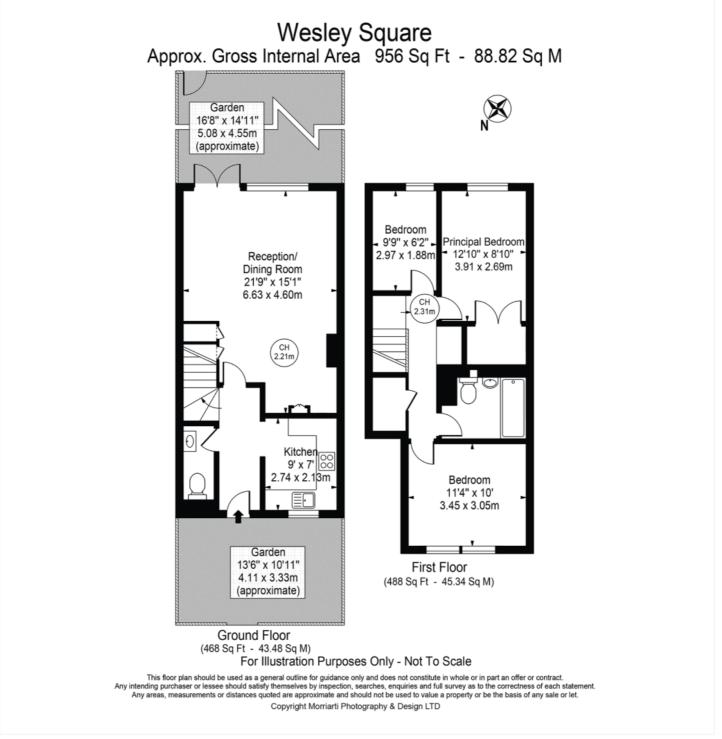

This floorplan is for illustration purposes only and is not to scale. The position and size of doors, windows, appliances and other features are approximate.

Tenure: Share of Freehold
Term: 990 years +
Service Charge: £3000 per annum
Ground Rent: Peppercorn
Council Tax Band: RBKC Band E
Where no figures are shown, we have been unable to ascertain the information. All figures that are shown were correct at the time of printing.