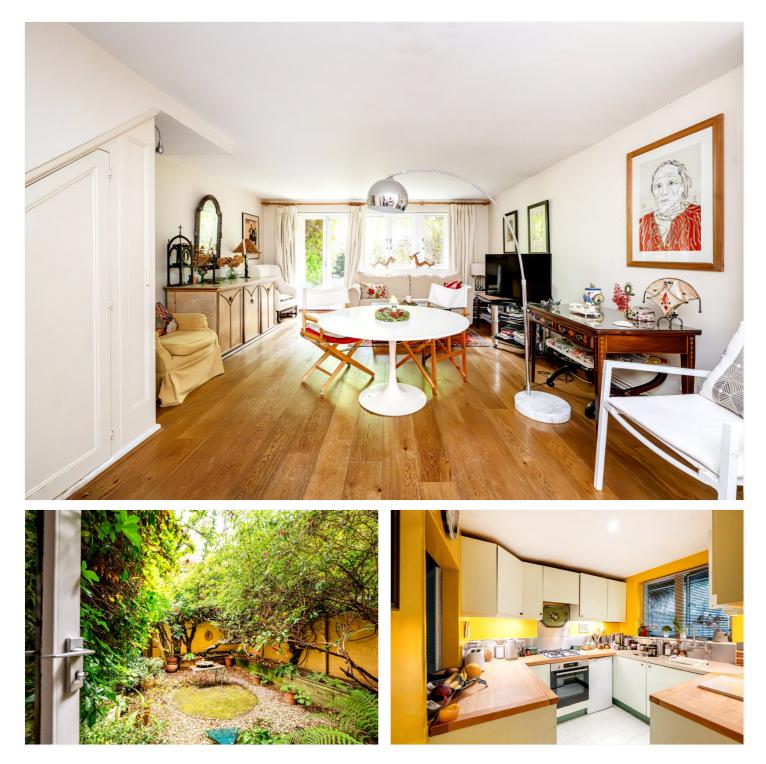

#### **DESCRIPTION:**

Tucked away in the peaceful and picturesque Wesley Square, this beautifully presented three-bedroom home offers a rare opportunity to enjoy stylish living in a truly unique Notting Hill setting. Built in 1979, Wesley Square is an architect-designed development of just 50 homes—flats, maisonettes, and houses—arranged around a stunning, car-free communal garden. Residents here jointly own the freehold, creating a strong sense of community and a neighbourly atmosphere rarely found in central London. This particular home benefits from its own private entrance through a front garden, creating a house-like feel. Inside, the ground floor features a generous kitchen, a spacious reception room with patio doors opening onto a delightful private rear garden, and a guest cloakroom/WC. Upstairs are two large double bedrooms, a third bedroom/study, a modern family bathroom, and abundant built-in storage throughout. Residents enjoy use of the beautifully maintained communal garden square, and the property comes with entitlement to resident parking within Wesley Square.

#### AT A GLANCE

- Private entrance with front garden
- Bright reception room with access to private garden
- Spacious kitchen with room to dine
- Two large double bedrooms + third bedroom/study
- Modern bathroom + guest WC
- Excellent built-in storage
- Set in a peaceful, car-free garden square