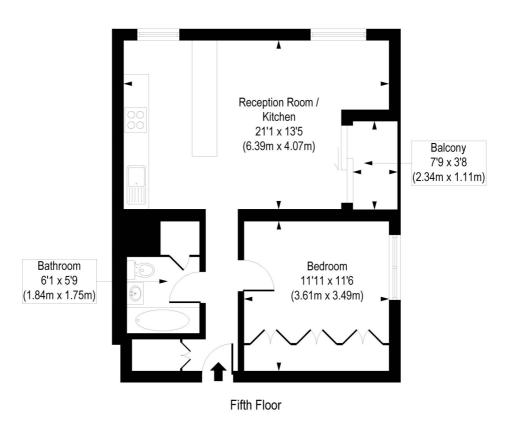

## Petticoat Tower, Petticoat Square, E1

Approx. Gross Internal Floor Area 501 sq. ft / 46.50 sq. m

COMPLIANT WITH RICS CODE OF MEASURING PRACTICE Floorplan is for illustrative purposes only and is not to scale. Every attempt has been made to ensure the accuracy or the floorplan shown, however all measurements, futures, fittings and data shown are approximate interpretation for illustrative purposes only. Liability for errors, omissions om instatement through neglioner or or otherwise is hereby excluded.

This floorplan is for illustration purposes only and is not to scale. The position and size of doors, windows, appliances and other features are approximate.

Shoreditch | 020 7749 7650 | shoreditch@winkworth.co.uk