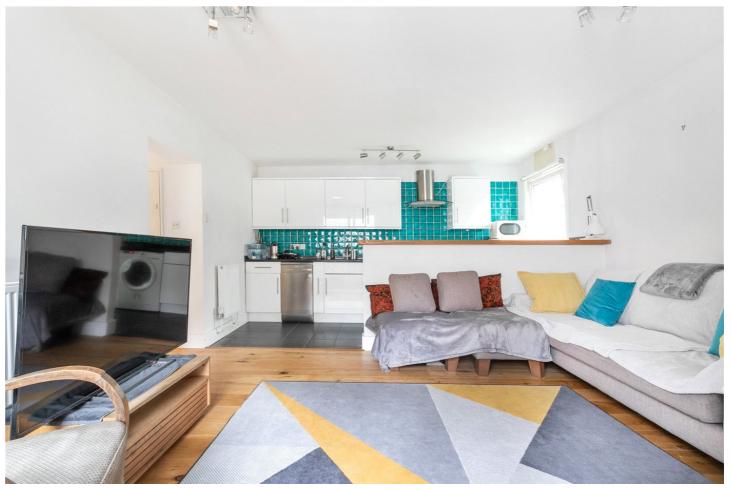

## **DESCRIPTION:**

Winkworth are pleased to offer to market this lovely 501sqft, one bedroom flat, with truly amazing views of The Gherkin and the City skyline.

The property is located on the fifth floor and comprises entrance hall with storage cupboard leading to a spacious and bright open plan kitchen/living room with south-west facing balcony, double bedroom, and family bathroom. The apartment also features wood-effect flooring, fully fitted kitchen with gas hob/electric oven, dishwasher, and space for a full-length fridge/freezer.

Petticoat Tower benefits from an estate car park and extra storage that can be rented at an additional annual cost. Communal gardens can be found on the first floor and the development is ideally located within close proximity of Aldgate, Aldgate East and Liverpool Street Stations (Central, Circle, Metropolitan, Hammersmith & City Lines) offering excellent access across London. Spitalfields Market, Brick Lane and Shoreditch High Street are also close by offering an array of boutique shops, cafes, pop-ups, bars, pubs and restaurants.