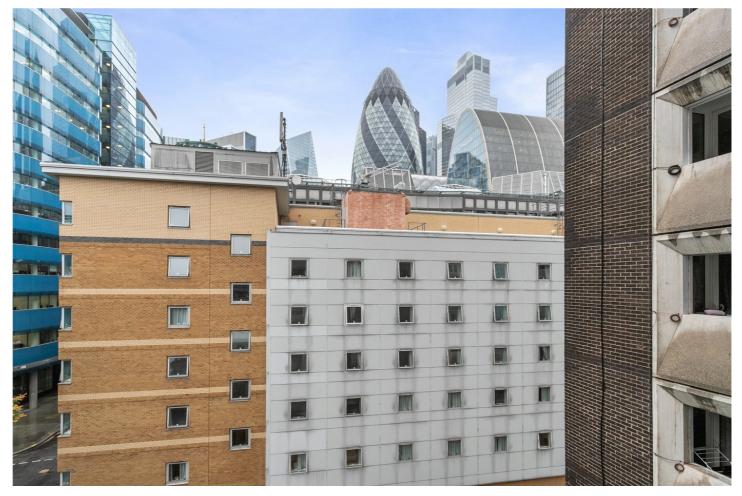

## **DESCRIPTION:**

Winkworth are pleased to offer to market this lovely 501sqft, one bedroom flat, with truly amazing views of The Gherkin and the City skyline.

The property is located on the fifth floor and comprises entrance hall with storage cupboard leading to a spacious and bright open plan kitchen/living room with south-west facing balcony, double bedroom, and family bathroom. The apartment also features wood-effect flooring, fully fitted kitchen with gas hob/electric oven, dishwasher, and space for a full-length fridge/freezer.